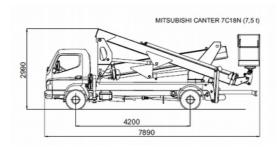

### **ACCESS PLATFORM**

The Multitel MX270 has in line outrigger jacking as well as the option to extend the H-Frame outriggers, on single or both sides, for additional outreach. The 27m platform is mounted on a 7.5t Mitsubishi Canter.

### **SPECIFICATION**

Max Working Height: 27.3 m

Max Lateral Outreach: 13.3 m

Max Cage Floor Height: 25.3 m

Max Safe Load on Cage: 225 kgs

PHONE: 0131 552 6103

Email: info@tbmes.co.uk Web: www.tbmes.co.uk