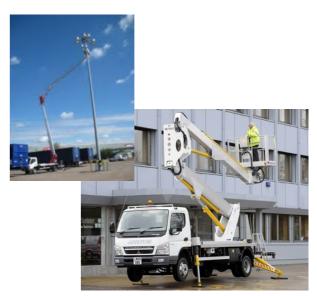

### **ACCESS PLATFORM**

The Multitel MX270 has in line outrigger jacking as well as the option to extend the H-Frame outriggers, on single or both sides, for additional outreach. The 27m platform is mounted on a 7.5t Mitsubishi Canter.

With 90 degree each way cage rotation the Multitel MX270 is ideal for working on a wide range of tasks where space is limited and the platform needs to work over an obstacle.