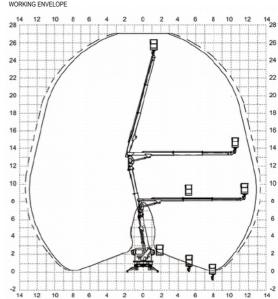

### **ACCESS PLATFORM**

The Multitel MX270 has in line outrigger jacking as well as the option to extend the H-Frame outriggers, on single or both sides, for additional outreach. The 27m platform is mounted on a 7.5t Mitsubishi Canter.

With 90 degree each way cage rotation the Multitel MX270 is ideal for working on a wide range of tasks where space is limited and the platform needs to work over an obstacle.

### **SPECIFICATION**

Max Working Height: 27.3 m

Max Lateral Outreach: 13.3 m

Max Cage Floor Height: 25.3 m

Max Safe Load on Cage: 225 kgs

PHONE: 0131 552 6103

Email: info@tbmes.co.uk Web: www.tbmes.co.uk