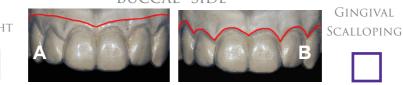

#### Please indicate teeth to be whit-

PLEASE INDICATE YOUR PREFERENCE:-

BUCCAL SIDE

Cut Straight

**OTHER** (PLEASE SPECIFY)

ALL CASES WILL BE STRAIGHT CUT ON PALATAL / LINGUAL.

MDA REF NO: CA 00818 This is a custom made device for the exclusive use of the patient Conforms to the requirements as set out within Annex 1 of the Medical Devices Directive