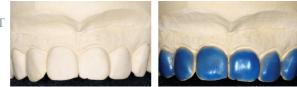

|
| Notes                            |       |                                                                                                                                                          |
|                                  | TOP - | <b>Castle Ceramics</b><br><b>Dental Laboratory</b><br>2 Cavendish,<br>Mariner, Lichfield<br>Road Industrial<br>Estate, Tamworth,<br>Staffordshire.B797XH |

### WEB:- WWW.CASTLE-CERAMICS.COM

Tel:- 01827 302501 Email:-Castleceramics@btconnect.com

# WHITENING TRAYS Lab Instructions



ALL MARGINS ARE GROOVED TO ENSURE A TIGHT FIT AND PREVENT ANY LEAKAGES AND DARKER NECKS OF TEETH.

## **PLEASE TICK**





Blockout Resin

#### Please indicate teeth to be whit-

PLEASE INDICATE YOUR PREFERENCE:-

BUCCAL SIDE

Cut Straight



**OTHER** (PLEASE SPECIFY)

ALL CASES WILL BE STRAIGHT CUT ON PALATAL / LINGUAL.

MDA REF NO: CA 00818 This is a custom made device for the exclusive use of the patient Conforms to the requirements as set out within Annex 1 of the Medical Devices Directive