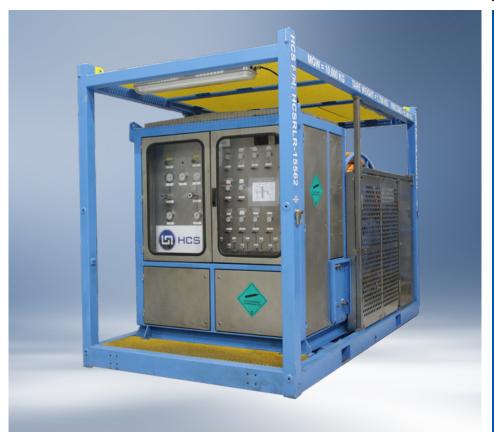

#### **Overview**

The HCS rental combined IWOCS package is a compact system with inbuilt hose reel. This allows customers to have a single lift unit onto and off the installation, helping to reduce overall footprint and the risk of damage to deck hoses.

The combined IWOCS unit is an ideal system for the smaller functionality requirements in water depths up to 200m. The system is a proven package that can vary in functionality from operating a hot stab to operating a xmas tree during installation, intervention or abandonment.

### **Weight & Dimensions**

**Maximum Gross Weight:** 15,000 kg

**Dimensions:** 

3657mm x 2243mm x 2438mm