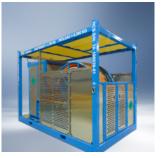

#### **Overview**

The HCS rental combined IWOCS package is a compact system with inbuilt hose reel. This allows customers to have a single lift unit onto and off the installation, helping to reduce overall footprint and the risk of damage to deck hoses.

The combined IWOCS unit is an ideal system for the smaller functionality requirements in water depths up to 200m. The system is a proven package that can vary in functionality from operating a hot stab to operating a xmas tree during installation, intervention or abandonment.

### **Weight & Dimensions**

**Maximum Gross Weight:** 15,000 kg

**Dimensions:** 

3657mm x 2243mm x 2438mm