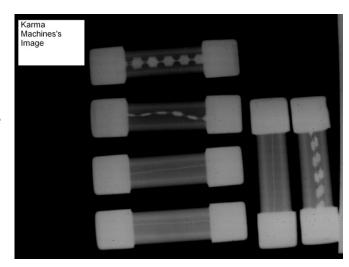

Better Clarity & Resolution images (See the hexagonal fuse element & thin gauge filament inside the ceramic holder in Karma's Image. This is not visible in the existing system) → Ease of Decision Making for the Operator → Effective Quality Control