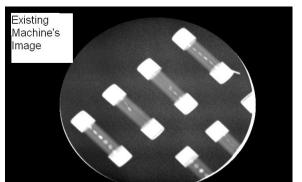

electrical fuses.

They were finding it difficult to operate their existing system as the images were not sufficient for quick and easy decision making. The time taken for the operators to detect the defective components and back tracking for the components removal was very straining and hence consuming a lot of time.

Better Clarity & Resolution images (See the hexagonal fuse element & thin gauge filament inside the ceramic holder in Karma's Image. This is not visible in the existing system) → Ease of Decision Making for the Operator → Effective Quality Control