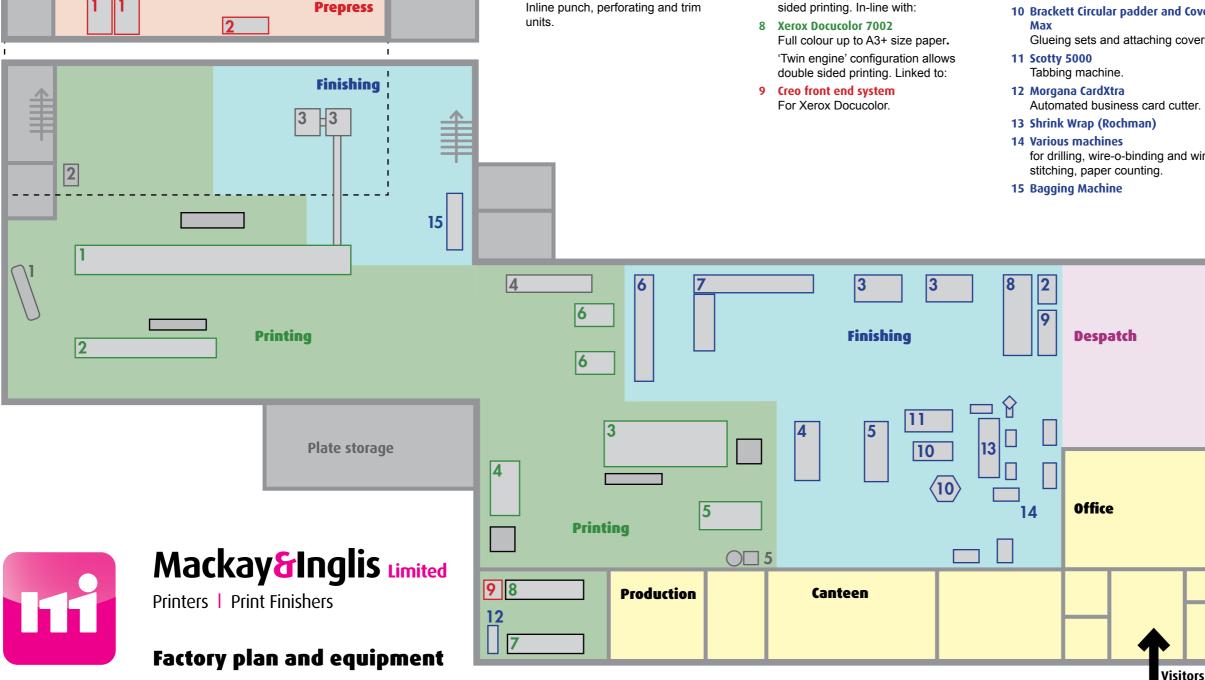

#### Prepress

- 1 Four Apple 27" iMac workstations Graphic design, layout.
- 2 Epson Stylus Pro 7900 10 ink colour proofer.
- 3 Agfa :acento IIS Computer to plate, developer free platesetter.
- 4 Agfa :elantrix 95sx Plate processor.

#### Reel fed presses

- 1 Edelmann EVO print V43 Four colour web press. Inline punch, perforating and trim (to final size) units.
- 2 Edelmann Junior print 1247 Three colour web press. Inline punch, perforating and trim units.

#### Litho sheet presses

- 3 Heidelberg Speedmaster 74 Five colour B2 size perfector with Prinect interface to prepress.
- 4 Heidelberg Speedmaster 74 Two colour B2 size perfector.
- 5 Heidelberg Speedmaster 52 Two colour B3 size perfector with numbering units.
- 6 Two Heidelberg Printmaster 46 Two colour SRA3 size with perforating/scoring units.

## **Digital sheet presses**

7 Xerox D125 Printer Black only A4/A3 size paper. 'Twin engine' configuration allows double sided printing. In-line with:

#### **Finishing equipment**

- 2 Duplo Off-line booklet maker
- 3 Two Heidelberg Polar Automatic cutting.
- 4 Heidelberg Stahl folde Folding in 14 different
- 5 Horizon Cross folder Folding in 12 different
- 6 Form Collect 'Speedy' Collating (5 stations),
- 7 Müller Martini Presto Collating and stitching
- 8 Horizon VAC 100 Collating (30 stations)
- 9 Morgana AutoCreaser and AutoFold Pro Creasing and folding.
- 10 Brackett Circular padd Max

3

## IT systems

|                                                       |        | -                                                                                                                                                        |  |  |
|-------------------------------------------------------|--------|----------------------------------------------------------------------------------------------------------------------------------------------------------|--|--|
| r<br>guilotines<br>er                                 |        | Shuttleworths MIS system<br>2 servers, 12 workstations for<br>ordering, estimating and invoicing<br>and 5 workstations for shopfloor<br>dataflow system. |  |  |
| patterns.                                             |        | Peripherals                                                                                                                                              |  |  |
| patterns.<br>numbering.<br><b>booklet maker</b><br>J. | 1<br>2 | Bectel robotic arm<br>For lifting and turning heavy paper<br>reels.<br>Miltek<br>Plastic waste compactor.                                                |  |  |
| ,<br>Pro 33                                           | 3      | Hunkeler<br>Waste extraction baler attached to<br>Evo print V43.<br>Air pump                                                                             |  |  |
| ler and Cover                                         | 5      | Provides air for various machines.<br>Technotrans Alpha<br>Reverse osmosis water preparation<br>and dosing.                                              |  |  |
| -                                                     |        | Rypack bagging machines and<br>Vacumatic counting machines<br>Warehouse/delivery                                                                         |  |  |
| card cutter.<br>n)                                    |        | Linde<br>Electric fork lift truck 1400kg.                                                                                                                |  |  |
| ling and wire<br>ing.                                 |        | Robopac S5<br>Automatic pallet wrapping machine.<br>Mercedes Sprinter<br>Luton type van with tail lift.<br>Fiat Doblo Cargo<br>Express delivery van.     |  |  |
| Warehouse                                             |        |                                                                                                                                                          |  |  |
|                                                       |        | Goods in/out                                                                                                                                             |  |  |