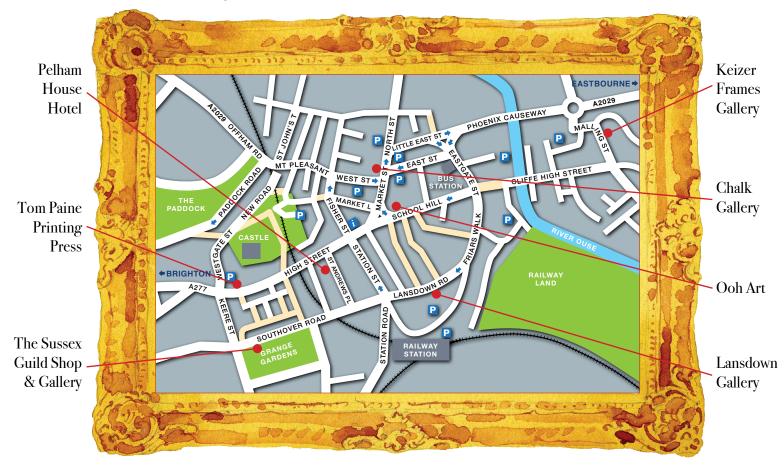

#### Chalk Gallery

Showing beautiful art at affordable prices, Chalk is an artist run gallery with a new exhibition every six weeks. 4 North Street, BN7 2PA, open daily 10am to 5pm. www.chalkgallerylewes.co.uk

#### Keizer Frames Gallery

Exhibits a wide range of original art with a changing programme of shows throughout the year. Pastorale Antiques, 15 Malling Street, BN7 2RA, open Mon to Sat 10.30am to 5pm, Sunday 11am to 4pm. www.keizerframes.com

#### Lansdown Gallery

Shows paintings and photography in an artist run studio. 5 Lansdown Place, BN7 2JT. Open most weekdays until 5pm. Call 07828 427699 to check opening times. www.sarahburges.co.uk

## Ooh Art

Shows contemporary paintings, sculpture, textiles, jewellery, ceramics and calligraphy. Open Mon to Sat 10am to 5pm and occasional Sundays 11am to 4pm, see @OohArtGallery for details. 193 High Street, Lewes, BN7 2NS. www.oohart.co.uk

### • Pelham House Hotel

A stylish Georgian hotel just off the High Street showing a year-round programme of contemporary art and sculpture by Sussex artists. St Andrews Lane, BN7 1UW, open daily 9am to 9pm.

www.pelhamhouse.com/current-exhibition-2

## The Sussex Guild Shop & Gallery

Represents a group of highly-skilled designer makers living in Sussex and the adjoining counties. North Wing, Southover Grange, Southover Rd, Lewes, BN7 1TB, open daily 10am to 5pm. www.thesussexguild.co.uk

## Tom Paine Printing Press

A working 18th Century wooden press, and 19th Century iron presses, printing historical and contemporary items. Demonstrations available. Also selling artists' prints and cards. 151 High Street, Lewes, BN7 1XU, open Tuesday to Saturday 10am to 5pm. www.tompaineprintingpress.com