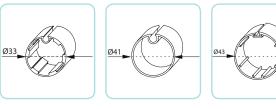

# **ROLLER TUBES**

Ø41

Ø33

Ø43

NORTHGATE

Ø78

Northgate, PO Box 200, Barnet, Herts EN4 9EW

Tel 020 8441 4545 Fax 020 8441 4888