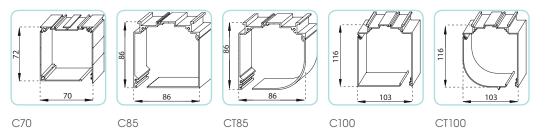

# **CASSETTES**



### **BOTTOM RAILS**



11x41

## **GUIDES**



22x40 22x80

# **ROLLER TUBES**



Ø41

Ø33

Ø43

NORTHGATE

Ø78

Northgate, PO Box 200, Barnet, Herts EN4 9EW

Tel 020 8441 4545 Fax 020 8441 4888

Website www.northgateuk.com Email enquiries@northgateuk.com

The contained information in this catalogue may be imprecise because of possible technical modifications made after printing. The manufacturer reserves the right to make technical modifications without advance notice. Before making orders consult your manufacturer or retailer. The roller blind Como is designed for the sun protection of the space where it is located. Every other use is inappropriate and dangerous. Northgate cannot be considered responsible for possible damages caused by improper, erroneous and unreasonable use. The rol