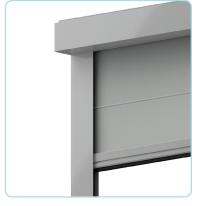

## **OVERHEAD COMO**

Northgate's Internal Como Roller Blind with a double head box satisfies the needs for an internal blind with any type of inclination. With its fabric side guides, it is possible to use Como for both filtering and black out effect. Matching cover boxes range from 60 mm to 100 mm depending on the size of the aperture. This system is available in both manual and electric.

### **TECHNICAL OPERATING SPACE**

22x40 guide

C70 cassette

C85/C185 cassette

C100/CT100 cassette

## **CONFIGURATIONS**

C70 with 22x40 guide

C85/C100 with 22x80 guide