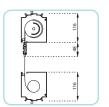

| 2200 max                                                        | 3000 max |
| FABRIC CONFECTIONING | Roller tube:        | Cable with tape                                                 |          |
|                      | Bottom rail:        | Fold with rigid rod                                             |          |
| CERTIFICATION        | C€                  | 13561                                                           |          |
|                      |                     |                                                                 |          |



This fabric range comes with a full **Lifetime Warranty** as standard.

For more information and images please visit our website at:

## WWW.NORTHGATEUK.COM/COMO

### **TECHNICAL OPERATING SPACE**





22x40 guide







C70 cassette

C85/C185 cassette

C100/CT100 cassette

### FIXING METHODS





Reveak fix

Front fix

## **CONFIGURATIONS**





C70 with 22x40 guide

C85/C100 with 22x80 guide