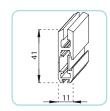

# **CASSETTES**



### **BOTTOM RAILS**



11x41

## **GUIDES**



22x40 22x80

# **ROLLER TUBES**



Ø41

Ø33

Ø43

NORTHGATE

Ø78

Northgate, PO Box 200, Barnet, Herts EN4 9EW

Tel 020 8441 4545 Fax 020 8441 4888

Website www.northgateuk.com Email enquiries@northgateuk.com

The contained information in this catalogue may be imprecise because of possible technical modifications made after printing. The manufacturer reserves the right to make technical modifications without advance notice. Before making orders consult your manufacturer or retailer. The roller blind Como is designed for the sun protection of the space where it is located. Every other use is inappropriate and dangerous. Northgate cannot be considered responsible for possible damages caused by improper, erroneous and unreasonable use. The roller blind Como must be i