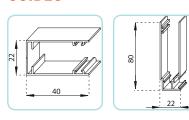

# **CASSETTES**



### **BOTTOM RAILS**



11x41

## **GUIDES**



22x40 22x80

# **ROLLER TUBES**



Ø41

Ø33

Ø43

NORTHGATE

Ø78

Northgate, PO Box 200, Barnet, Herts EN4 9EW

Tel 020 8441 4545 Fax 020 8441 4888

Website www.northgateuk.com Email enquiries@northgateuk.com

The contained information in this catalogue may be imprecise because of possible technical modifications made after printing. The manufacturer reserves the right to make technical modifications without advance notice. Before making orders consult your manufacturer or retailer. The roller blind Como is designed for the sun protection of the space where it is located. Every other use is inappropriate and dangerous. Northgate cannot be considered responsible for possible damages caused by improper, erroneous and unreasonable use. The roller blind Como must be installed perpendicular t