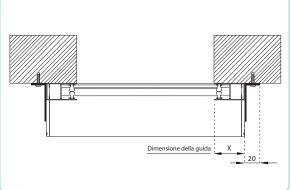

x |
| FABRIC CONFECTIONING | Roller tube:        | Cable with tape                                                 |          |
|                      | Bottom rail:        | Fold with rigid rod                                             |          |
| CERTIFICATION        | C€                  | 13561                                                           |          |
|                      |                     |                                                                 |          |



This fabric range comes with a full **Lifetime Warranty** as standard.

For more information and images please visit our website at:

## WWW.NORTHGATEUK.COM/COMO

### **TECHNICAL OPERATING SPACE**





22x40 guide







C70 cassette

C85/C185 cassette

C100/CT100 cassette

### FIXING METHODS





Reveak fix

Front fix

## **CONFIGURATIONS**





C70 with 22x40 guide

C85/C100 with 22x80 guide