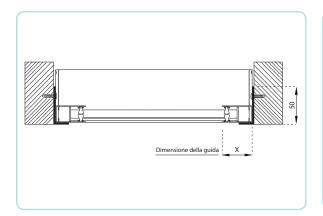

### **TECHNICAL OPERATING SPACE**

22x40 guide

C70 cassette

C85/C185 cassette

C100/CT100 cassette