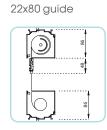

## **GUIDES**

22x40 22x80

## **CONFIGURATIONS**

C70 with 22x40 guide

C85/C100 with 22x80 guide