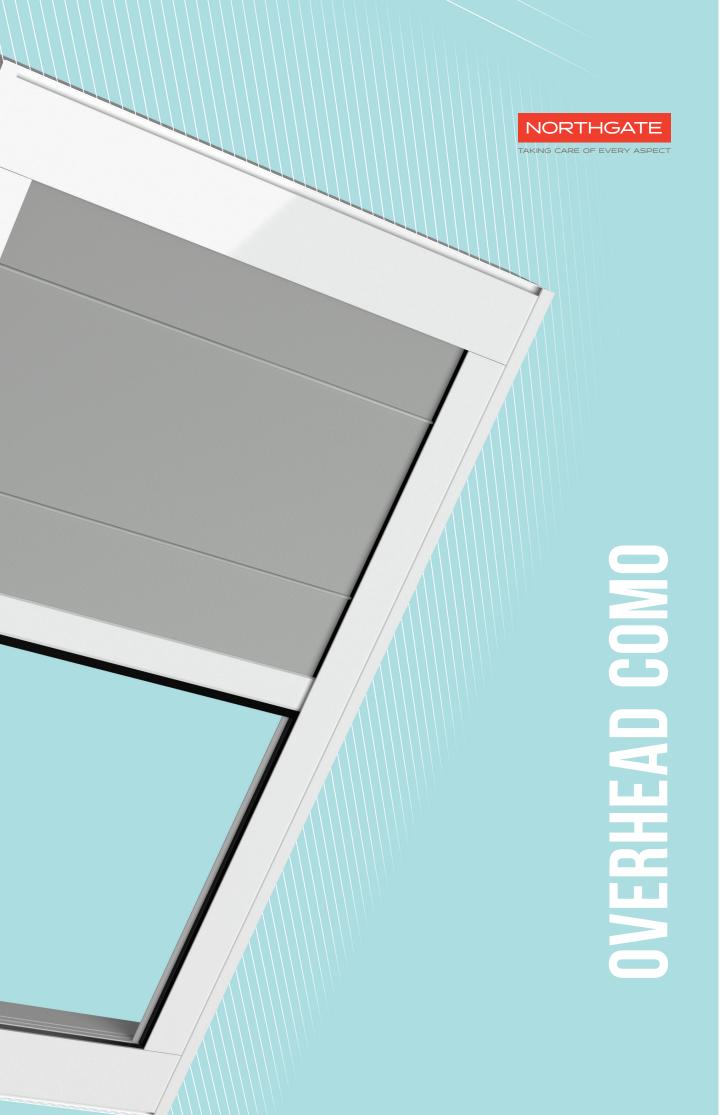

# **CASSETTES**

## **OVERHEAD COMO**

Northgate's Internal Como Roller Blind with a double head box satisfies the needs for an internal blind with any type of inclination. With its fabric side guides, it is possible to use Como for both filtering and black out effect. Matching cover boxes range from 60 mm to 100 mm depending on the size of the aperture. This system is available in both manual and electric.

| ROLLER TUBE          | Material:           | Aluminium tube with recess                                      |          |
|----------------------|---------------------|-----------------------------------------------------------------|----------|
| CASSETTE             | Material/Finishing: | Powder-coated extruded aluminium                                |          |
|                      | Inspectable:        | Yes (85-100mm)                                                  |          |
|                      | Benefits:           | Seal brush                                                      |          |
| BOTTOM RAIL          | Material:           | Powder-coated extruded aluminium                                |          |
|                      | Benefits:           | Seal brush                                                      |          |
| GUIDES               | Material/Finishing: | Powder-coated extruded aluminium                                |          |
|                      | Inspectable:        | No                                                              |          |
| SCREWS               | Material:           | Stainless steel                                                 |          |
| HANDLINGS            | Motor:              | Alternating current AC 230v / 14 - 16 rpm                       |          |
|                      | Gear:               | With folded joint, folding crank handle and removable crank rod |          |
| BRACKETS             | Finishing:          | Powder-coated stainless steel                                   |          |
| INSTALLATION TYPES   |                     | Reveal fix                                                      |          |
|                      |                     | Front fix                                                       |          |
| GUIDES INSTALLATION  |                     | Front                                                           |          |
|                      |                     | In reveal                                                       |          |
| DIMENSIONS           | Width (mm):         | 600 min - 2000 max                                              |          |
|                      | Height (mm):        | Depending on the fabric                                         |          |
|                      |                     | GEAR                                                            | MOTOR    |
|                      | With guides:        | 2200 max                                                        | 3000 max |
| FABRIC CONFECTIONING | Roller tube:        | Cable with tape                                                 |          |
|                      | Bottom rail:        | Fold with rigid rod                                             |          |
| CERTIFICATION        | C€                  | 13561                                                           |          |
|                      |                     |                                                                 |          |