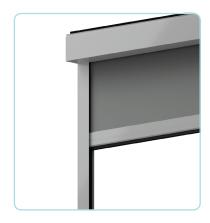

## **OVERHEAD COMO**

Northgate's Internal Como Roller Blind with a double head box satisfies the needs for an internal blind with any type of inclination. With its fabric side guides, it is possible to use Como for both filtering and black out effect. Matching cover boxes range from 60 mm to 100 mm depending on the size of the aperture. This system is available in both manual and electric.

### **TECHNICAL OPERATING SPACE**

22x40 guide

C70 cassette

C85/C185 cassette

C100/CT100 cassette

## **CONFIGURATIONS**

C70 with 22x40 guide

C85/C100 with 22x80 guide