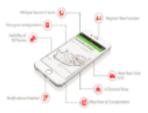

## TRANSNET ONLINE ROADMAP

Transnet Mobile App live in app

- Includes capability:
- Near real-time track and trace Track all commodities on all
- Multiple search criteria (7)
- Notifications (Email & SMS)

Known bugs and defects Integration of 18 Navis

- facilities (9 marine + 9 rail) **Tablet views**
- Open consignment search

Incorporation of marine

- terminal VIN number tracking 5 digit pin authentication (Users first login requires SA ID, a 5 digit pin is registered and all subsequent logins are done via the pin with no further need for SA ID)
- terminal VIN number authentication completely User authenticate with username and password

### Benefits of New **Features**

- Introduction of VIN numbers allows for an additional automotive search criteria
- 5 digit pin login does away with the need for SA ID authentication

Near real-time track and trace of consignments