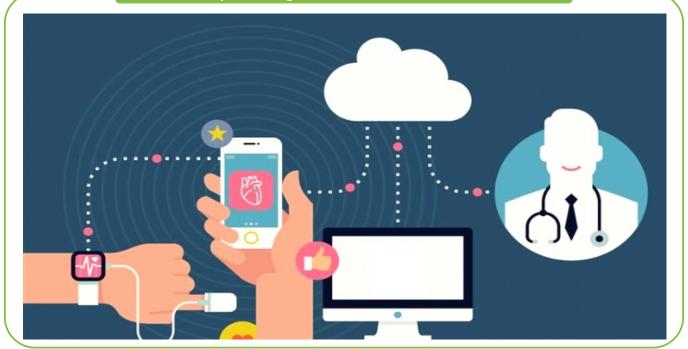

## Add on

**CBHI MedSeva** is the use of telecommunication and information technologies to provide clinical health care at a distance. It helps eliminate distance barriers and can improve access to medical services that would often not be consistently available in distant rural communities. It is also used to save lives in critical care and emergency situations. Although there were distant precursors to MedSeva. These technologies permit communications between patient and medical staff with both convenience and fidelity, as well as the transmission of Medical, imaging and health informatics data from one site to another.

MedSeva diagnostic methods supported by distributed client/server applications, and additionally with Telemedical devices to support in-home care.