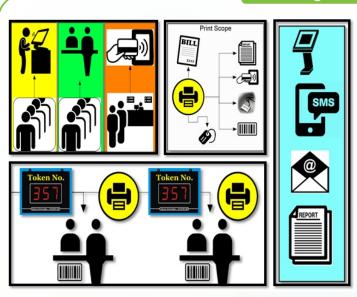

## **Smart Digital Integration**

- Bio Metric Identification / Verification (Iris/ Fingerprint)
- > Smart Card e.g. MyKad
- Web Camera
- > Barcode- Reader and Printers
- Digital Pen (incl. Handwritten Prescriptions Capture)
- Mobile Computing (IOS, Android, Windows)
- SMS & Email
- > Token Display
- Lab Machine
- Radiology Modality
- Digital Vital Tracking Devices
- Dictaphone