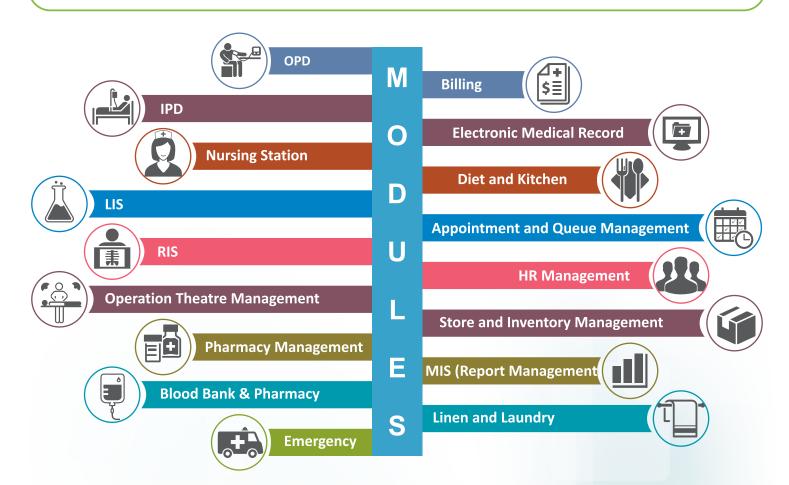

## **Core Services**

- Patient Registration
- > OPD Management
- > IPD Management
- > Emergency Management
- Nursing Station
- > Investigation/ Lab Management
- > Radiology Management
- > Operation Theatre Management
- > Blood Bank Management
- > Pharmacy Management
- > Electronic Medical Record

## **Back Office**

- > HR Management
- Payroll Management
- Accounts and Financial Management
- Store and Inventory Management
- CRM
- Reception
- Registration
- Admission, Discharge and Transfer
- OPD Billing
- > Emergency
- > IPD Billing
- Patient Billing
- Ward Information System
- > Administration
- > Security and Identity Management
- Marketing
- Housekeeping
- Biomedical Equipment Management
- Electronic Patient folder
- Medical Records Management
- Human Resources
- Payroll

## **Support Services**

- Inbuilt DashBoard/ Report Builder
- > Housekeeping Management
- Enquiry and Appointment
- > CSSD
- Diet and Kitchen
- > Linen and Laundry
- > Bio Medical Waste
- Transportation
- Ambulance Management
- Operation Theatre
- Phlebotomy
- > OPD Pharmacy
- > IPD Pharmacy
- MIS Reports
- Food and Beverages
- Diet and Nutrition
- Health Plan
- Cardiology Investigations
- Radiology Information Systems
- Cath Lab
- Speciality
- Blood Blank
- Physician
- interface
- Lab equipment
- Gas Monitoring
- ▶ PACS
  - Laboratory
    Following are the seven different
    specialty labs for which the lab
    module can be configured to meet
    the requirements:
    - Biochemistry, Hematology, Microbiology, Serology, Cytology, Pathology, Immuno hematology