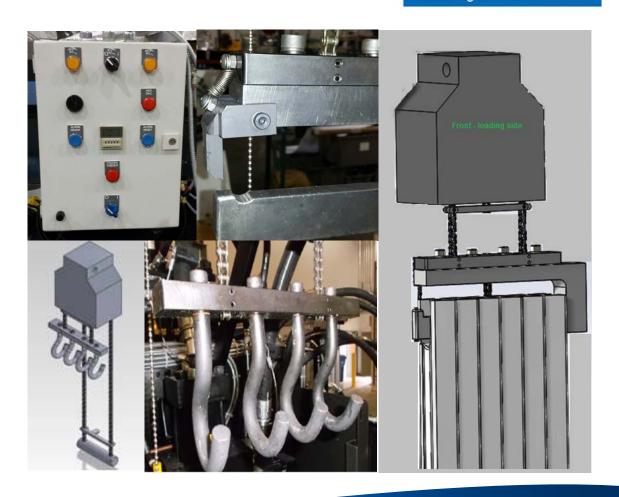

## For H-Series, NT-Series & CONVENTIONAL Mchines

- -Ingot Feeder with multiple Hooks or with a Large Aligned Hook
- The unit is fully automatic and can run with a maximum load of 130 Lbs / 59 Kg of Zamak or Aluminum ingots.
- It can Hold up to 6 to 8 ingots depending on size.
- Can be configured with multiple hooks or one long hook with a safety latch or clamps
- Reduces manipulation and free up operators for other tasks.
- Control unit offers low or high liquid levels detection alarms to notify the operators.
- Offer long production runs with stable bath levels and temperatures.
- Preheat ingot slowly while waiting for feeding.
- Reduce manipulation in order to free up operators for other tasks.
- Control unit offer low and high level alarms, a light, a buzzer sound to call the operator for service.