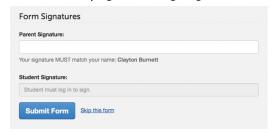

5. Complete each form and sign your full name (e.g. "John Smith") into the Parent Signature field at the bottom of the page. After signing, click **SUBMIT FORM** and move on to the next form.

- 6. When all forms are complete, you will see a "Forms Finished" message. Forms finished!
- 7. \*\*\*IMPORTANT\*\*\* If required, an email will automatically be sent to the email address that you provided for your student prompting him/her to sign Student forms requiring his/her signature.
- 8. Click MY STUDENTS if you are done. You may repeat steps 3 through 6 for additional Students.
- 9. At any point in the future, you may login at any time and click the update information.