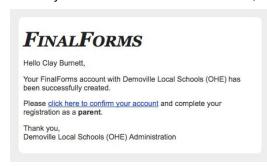

## **HOW DO I GET STARTED?**

1. Check your Email for a FinalForms Email, and click **CONFIRM YOUR ACCOUNT** in the email text.

NOTE: You will receive an email from your District prompting you to confirm and complete your registration. If you do not receive an email, check your spam folder. If you still do not see the FinalForms email, please contact your District Administrator.