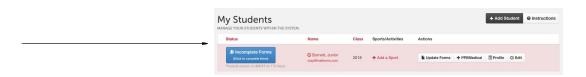

## **HOW DO I REGISTER MY FIRST STUDENT?**

\*\*\*IMPORTANT\*\*\* If you have followed the steps on the previous page, you may Jump to Step 3.

- 1. Go to <a href="https://kentschools-oh.finalforms.com">https://kentschools-oh.finalforms.com</a>
- 2. Click **LOGIN** under the Parent Icon
- 3. Click INCOMPLETE FORMS

4. *If your student plans to participate in a sport, activity, or club* please click the checkbox for each. Click **UPDATE** after making your selection.

**NOTE:** A selection can be changed any time until the registration deadline.