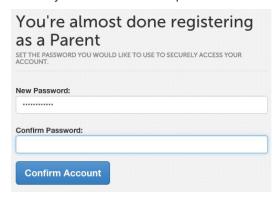

2. Create your new FinalForms password and click CONFIRM ACCOUNT

3. Your account will be confirmed and you will be logged in, you can now proceed to the next page!