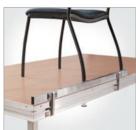

## Transportation trolleys

20 sections can be stored on top of each other with the base having special transport wheels. Legs are then stored inside the top section.

Chair safety bar 1m wide and utilising the connection channels for secure fixing.