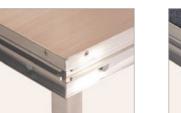

# Portable Stage

t +44 (0) 1568 616638 f +44 (0) 1568 616639 e info@forbesgroup.eu www.forbesgroup.eu Glendower Road Leominster Herefordshire HR6 ORL England

Alu-Rapid provides a strong, flexible and robust stage with a quick and easy set up for multiple uses. The aluminium square legs are placed into the corner sockets and tightened with wing nuts using a 'T' socket system. The legs provide an adjustable height of between 20cm and 1m.

Stage unit connectors Connector strips ensure correct levelling and maximum stability.

Handrails
1m wide and available as standard or infilled.