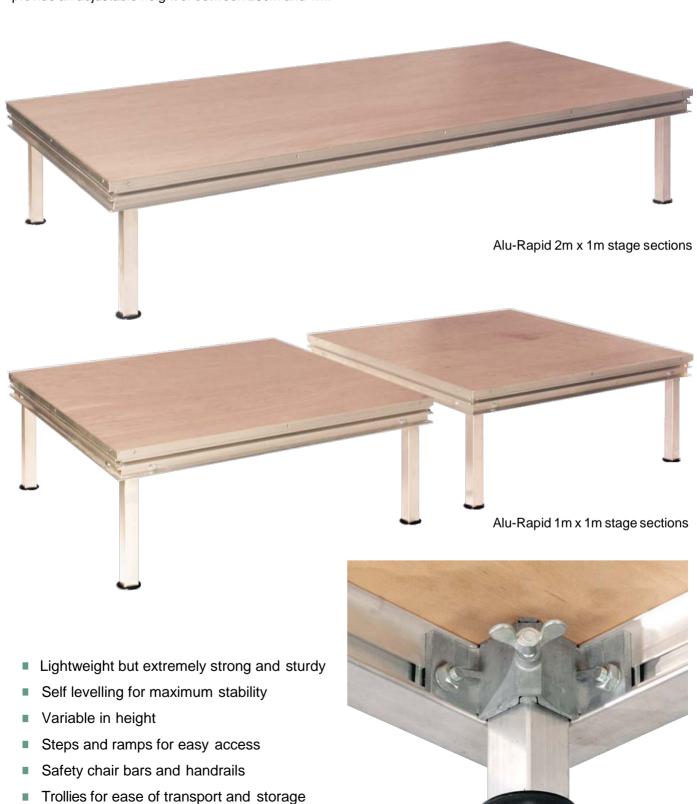

# Portable Stage

t +44 (0) 1568 616638 f +44 (0) 1568 616639 e info@forbesgroup.eu www.forbesgroup.eu Glendower Road Leominster Herefordshire HR6 ORL England

Alu-Rapid provides a strong, flexible and robust stage with a quick and easy set up for multiple uses. The aluminium square legs are placed into the corner sockets and tightened with wing nuts using a 'T' socket system. The legs provide an adjustable height of between 20cm and 1m.

Stage unit connectors Connector strips ensure correct levelling and maximum stability.

Handrails
1m wide and available as standard or infilled.