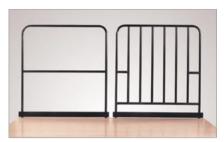

Stage unit connectors Connector strips ensure correct levelling and maximum stability.

Handrails
1m wide and available as standard or infilled.