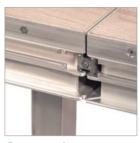

Stage unit connectors Connector strips ensure correct levelling and maximum stability.

Handrails
1m wide and available as standard or infilled.