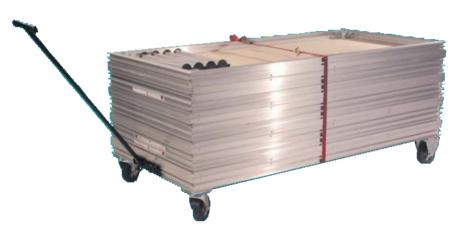

## Transportation trolleys

20 sections can be stored on top of each other with the base having special transport wheels. Legs are then stored inside the top section.

Chair safety bar 1m wide and utilising the connection channels for secure fixing.