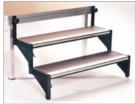

#### Step units

Stage steps adapt incrementally to the height of the stage. 1m wide and finished with Black anti-slip plywood surface. Optionally wooden step units are also available.