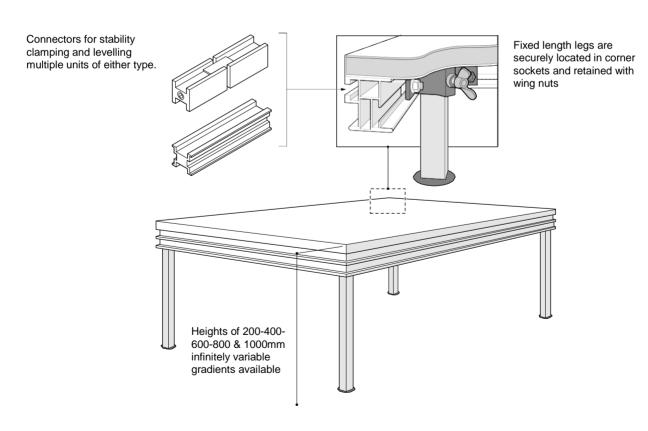

# Portable Stage

t +44 (0) 1568 616638 f +44 (0) 1568 616639 e info@forbesgroup.eu www.forbesgroup.eu Glendower Road Leominster Herefordshire HR6 ORL England

Alu-Rapid provides a strong, flexible and robust stage with a quick and easy set up for multiple uses. The aluminium square legs are placed into the corner sockets and tightened with wing nuts using a 'T' socket system. The legs provide an adjustable height of between 20cm and 1m.

Stage unit connectors Connector strips ensure correct levelling and maximum stability.

Handrails
1m wide and available as standard or infilled.