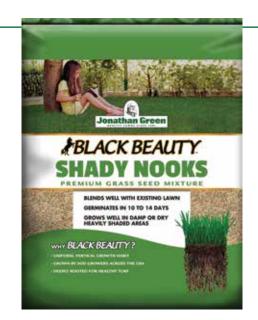

## Black Beauty<sup>™</sup> Shady Nooks Premium Grass Seed Mixture

Black Beauty Shady Nooks is a premium grass seed mixture that contains our most hearty and durable grass seed varieties. Attractive, dark-green, and deeply rooted, Black Beauty Shady Nooks is perfect for damp or dry shady areas. Black Beauty Shady Nooks contains naturally insect and disease resistant varieties that should germinate in 10 - 14 days.

Black Beauty varieties root deeply, contain a waxy leaf coating to preserve moisture, have a uniform growth habit, and are grown by leading sod growers across the United States.

- Especially made to survive in damp or dry shady areas
- · Works well under extremely dense tree shade
- Contains naturally insect resistant grass