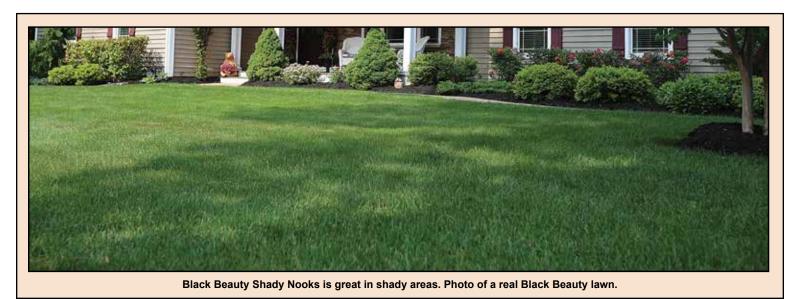

## Black Beauty<sup>™</sup> Shady Nooks Premium Grass Seed Mixture

Black Beauty Shady Nooks is a premium grass seed mixture that contains our most hearty and durable grass seed varieties. Attractive, dark-green, and deeply rooted, Black Beauty Shady Nooks is perfect for damp or dry shady areas. Black Beauty Shady Nooks contains naturally insect and disease resistant varieties that should germinate in 10 - 14 days.

Black Beauty varieties root deeply, contain a waxy leaf coating to preserve moisture, have a uniform growth habit, and are grown by leading sod growers across the United States.

- Especially made to survive in damp or dry shady areas
- · Works well under extremely dense tree shade
- Contains naturally insect resistant grass