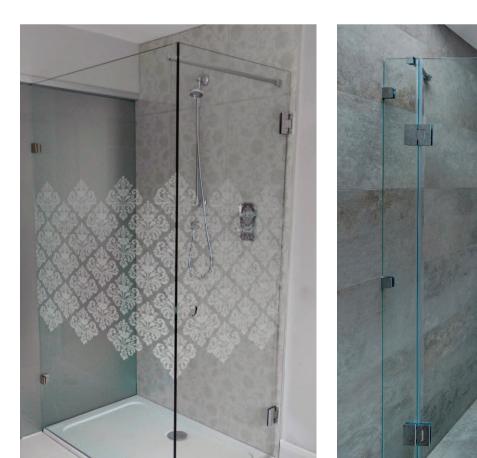

### Door choice & configurations

All glass enclosures are individually cut to size, this means no unsightly gaps from standard size showers. It also allows cut to shape or size options for Loft enclosures or smaller bathrooms. The most popular configurations are shown below however we can custom build to most applications.

# Choose your design

In addition to clear or plain glass we also have 28 stylish new designs.

Easy clean eco glass is available on all of our showers, keep your screen looking as sparkling clean as the day it was installed \* \*maintenance cleaning programme recommended

## www.goglass.co.uk

All Project Shower enclosures are manufactured from British Standard 10mm Toughened Safety Glass and supplied with full installation guides. Simply give us the opening size you need to fit to and we will make all necessary tolerances for hinges etc.