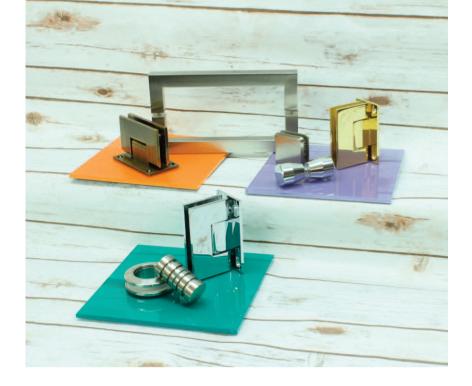

## Contemporary range of fittings

Our range of high quality fittings are guaranteed not to rust or tarnish. Available in a range of finishes including polished and satin, Project Showers allow you to personalise your shower design with a choice of handles.