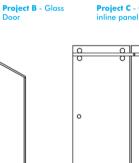

### Door choice & configurations

All glass enclosures are individually cut to size, this means no unsightly gaps from standard size showers. It also allows cut to shape or size options for Loft enclosures or smaller bathrooms. The most popular configurations are shown below however we can custom build to most applications.

Project A - Fixed Panel

**Project C** - Glass Door with inline panel (Wall Mount)

**Project F** - Glass Door with inline panel (Shaped)\*\* Available on all enclosures

0

Project G - Top Sliding Glass Door

**Project D** - Glass Door with 90° (Wall Mount)

Project H - Glass Door with 90° (Glass Mount)

**Project E** - Glass Door with inline panel (Glass Mount)

Project I - Bottom Sliding Glass

Clear

Design is etched onto clear glass to give a positive finish.