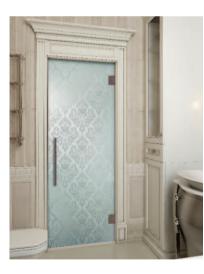

## Glass Doors, Shelving and Mirrors

Why not accessorize your bathroom or en-suite with another designer glass product. Custom made glass doors, mirrors and shelving are available in a range of styles.

#### **Glass Doors**

Bring light into any room with one of 28 individually designed hinged or sliding glass doors custom made to fit your opening.

Toughened glass shelves with contemporary fixings including floating UV bonded options.