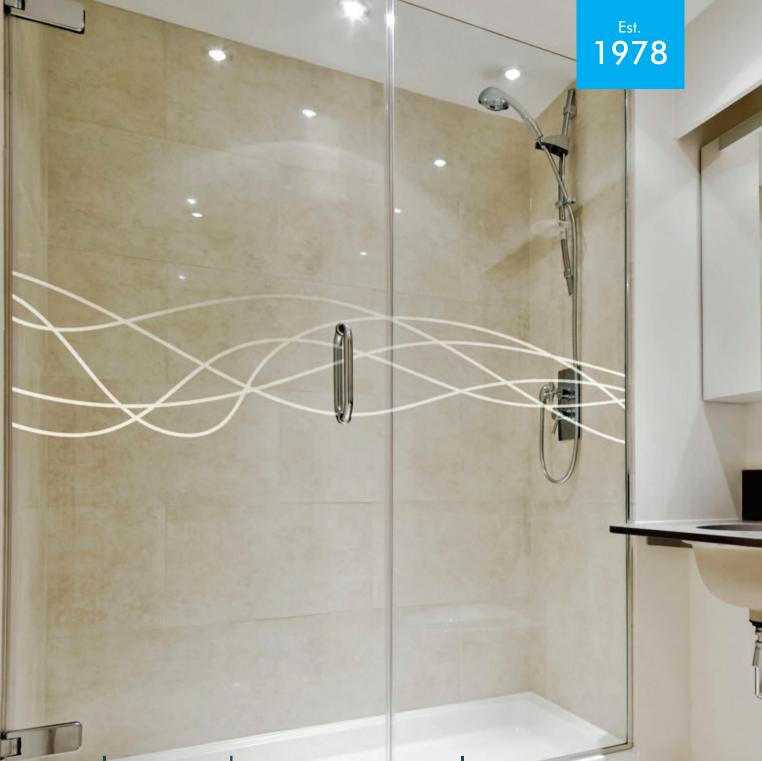

# Stylish and contemporary

Designer glass showers enhance any bathroom or en-suite, available in any range of finishes in addition to clear and plain obscure glass.

# Choose your design

In addition to clear or plain glass we also have 28 stylish new designs.

Easy clean eco glass is available on all of our showers, keep your screen looking as sparkling clean as the day it was installed \* \*maintenance cleaning programme recommended

## Contemporary range of fittings

Our range of high quality fittings are guaranteed not to rust or tarnish. Available in a range of finishes including polished and satin, Project Showers allow you to personalise your shower design with a choice of handles.