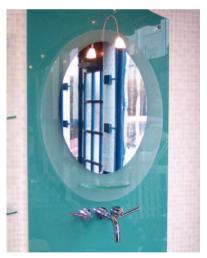

## Glass Doors, Shelving and Mirrors

Why not accessorize your bathroom or en-suite with another designer glass product. Custom made glass doors, mirrors and shelving are available in a range of styles.

#### **Glass Mirrors**

Designer glass mirrors including tinted, antique and etched all made to size in our UK factory.