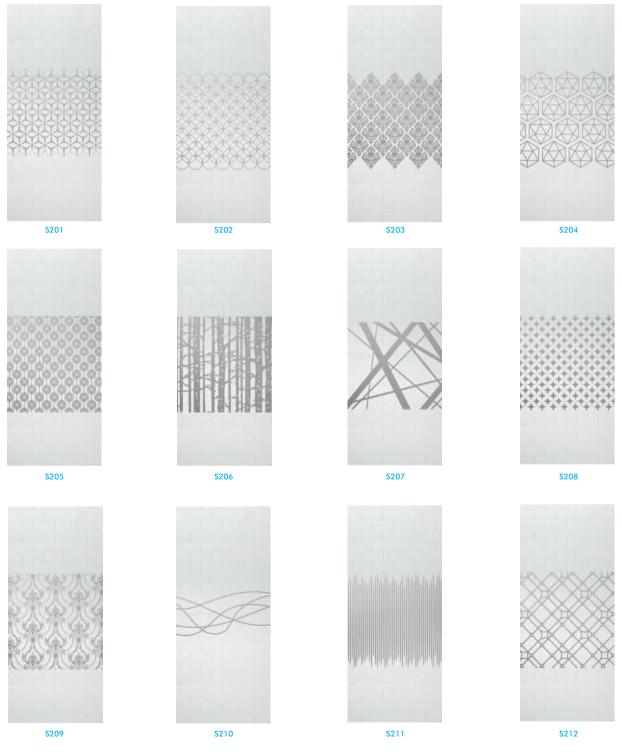

# Choose your design

In addition to clear or plain glass we also have 28 stylish new designs.

Easy clean eco glass is available on all of our showers, keep your screen looking as sparkling clean as the day it was installed \* \*maintenance cleaning programme recommended

#### **Glass Doors**

Bring light into any room with one of 28 individually designed hinged or sliding glass doors custom made to fit your opening.

Toughened glass shelves with contemporary fixings including floating UV bonded options.