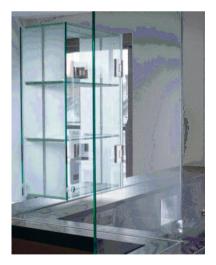

## Glass Doors, Shelving and Mirrors

Why not accessorize your bathroom or en-suite with another designer glass product. Custom made glass doors, mirrors and shelving are available in a range of styles.

#### **Glass Doors**

Bring light into any room with one of 28 individually designed hinged or sliding glass doors custom made to fit your opening.

Toughened glass shelves with contemporary fixings including floating UV bonded options.