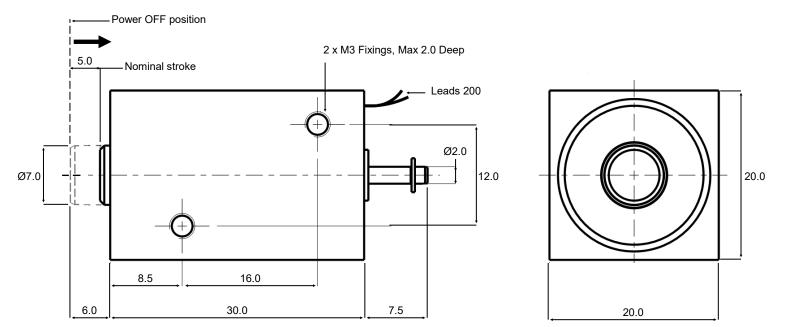

## **BDC.12**

Stroke: 5mm Maximum radial force: 40Kg Input and Output force: 30g Standard voltage: 24V DC Possible voltage: From 12 - 205V DC Duty cycle: Permanent (100%) Power: 5.5W Return Spring: Internal Service Operating Temperature: -5°C + 40°C Protection rating: IP40 Temperature rating: B According to standards: NF C 79-300 Weight: 60g