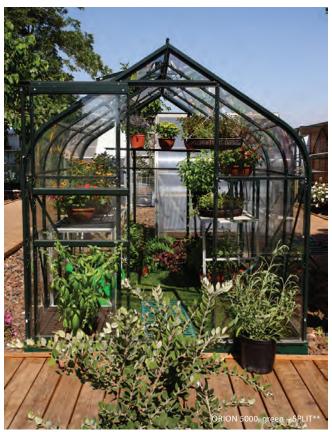

# **ORION**

ORION can create a little oasis in your garden. The beautifully shaped greenhouse blends perfectly into every landscape and its compact size makes it suitable even for small gardens.

The ORION has attractive curved eaves for optimum growing height and is available in 2 sizes of a width of 1.93 m. As well as precisely cut 3 mm horticultural split glass, the ORION is supplied with UV protected clear polycarbonate panels for the curved eave sections.

The two models have a smooth action sliding door, 1 roof vent and the Vitavia integral standard gutters.

The roof and sides of horticultural split glass allow lots of light to fall on your plants, which show themselves quickly in full splendor.

### **FEATURES**

ATTRACTIVE CURVED EAVES

CLEAR SIDES AND EAVES ALLOW LOTS OF LIGHT INTO THE GREENHOUSE

SINGLE SLIDING DOOR

ROOF VENT FOR RELIABLE VENTILATION

FIXING TECHNIQUE: SPRING CLIPS FOR GLASS