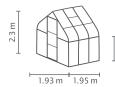

#### COLOURS

anodised aluminium\* or powder coated green

Outside dimensions: W 1.93 m x H 2.30 m Eaves height: 1.24 m Door dimensions: W 0.6 x H 2 m

**ORION 5000** 

6' x 8' incl. 1 Roof Vent 5.0 m<sup>2</sup>

- · horticultural split glass plus clear polycarbonate panels 1.6 mm for the curved eaves
- · anodised aluminium\*
- powder coated green