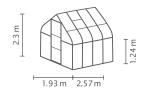

#### COLOURS

anodised aluminium\* or powder coated green

Outside dimensions: W 1.93 m x H 2.30 m Eaves height: 1.24 m Door dimensions: W 0.6 x H 2 m

#### **ORION 3800**

6' x 6' incl. 1 Roof Vent 3.8 m<sup>2</sup>

- · horticultural split glass plus clear polycarbonate panels 1.6 mm for the curved eaves
- · anodised aluminium\*
- · powder coated green