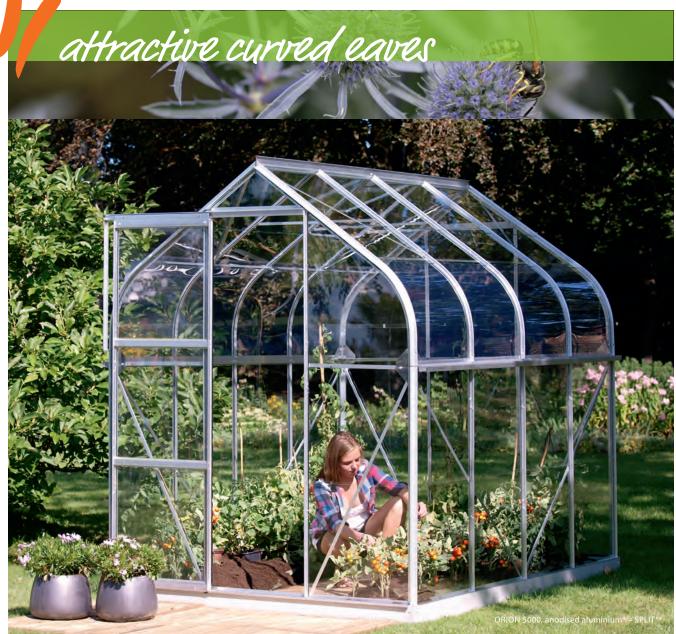

# **ORION**

ORION can create a little oasis in your garden. The beautifully shaped greenhouse blends perfectly into every landscape and its compact size makes it suitable even for small gardens.

The ORION has attractive curved eaves for optimum growing height and is available in 2 sizes of a width of 1.93 m. As well as precisely cut 3 mm horticultural split glass, the ORION is supplied with UV protected clear polycarbonate panels for the curved eave sections.

### **FEATURES**

ATTRACTIVE CURVED EAVES

CLEAR SIDES AND EAVES ALLOW LOTS OF LIGHT INTO THE GREENHOUSE

SINGLE SLIDING DOOR

ROOF VENT FOR RELIABLE VENTILATION

FIXING TECHNIQUE: SPRING CLIPS FOR GLASS