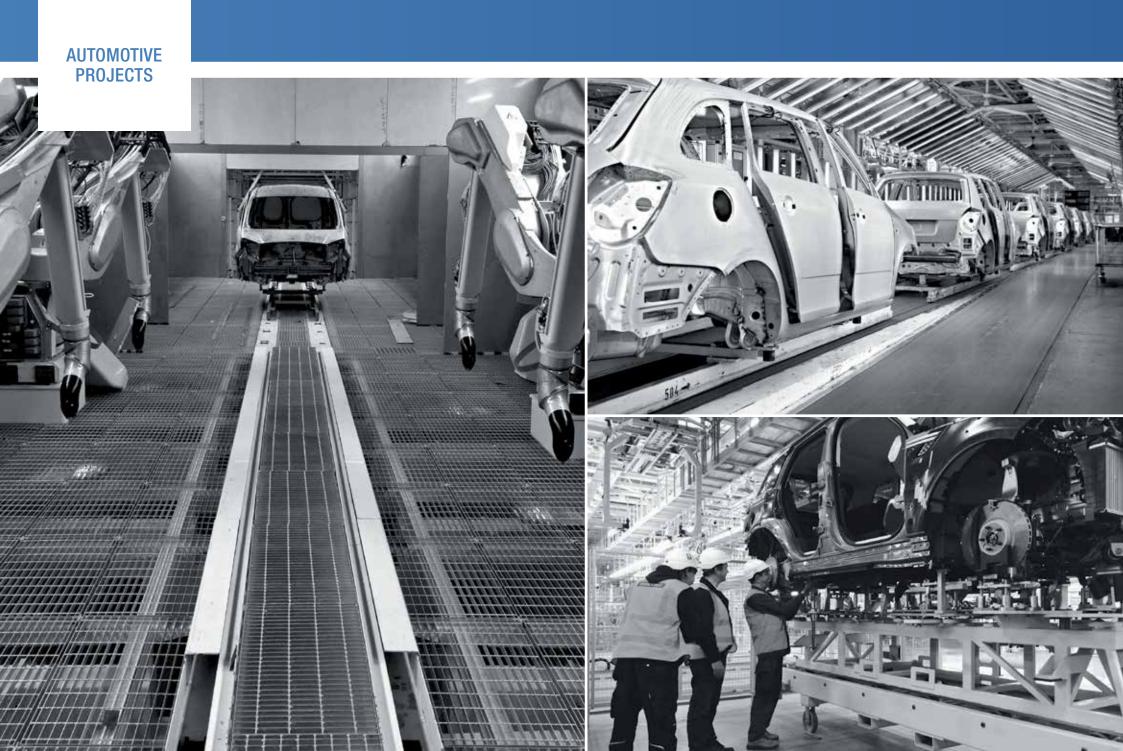

# SINTEC OPERATES IN RESIDENTIAL, COMMERCIAL AND INDUSTRIAL SECTORS.

- + Electrical design
- + Material procurement
- + Mechanical install:
  - Conveyor systems Racking systems
  - Storage-retrieval machines (mini-load, pallet cranes)
  - Piping and welding
- + Electrical install:
  - Conyveyor systems Storage-retrieval machines
  - Shuttle systems Rail-guided vehicles (RGV)
  - Sortation systems Busbar systems Fibre optic
  - Internal, external and process lighting
- + Commissioning support
- + Inspection and testing
- + H&S documentation and compliance
- + Manufacture of control panels