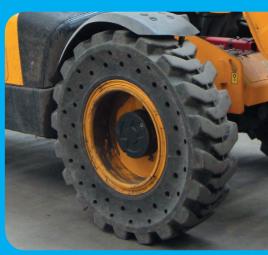

In an effort to overcome the problems Amgen Cymru turned to ITWS to trial the innovative SG Revolution super cushion solid tyres. The unique design of the tyre – combining the benefits of solid rubber to minimise damage with a ride similar to that achieved on foam filled pneumatics – ensured that site conditions were no longer a barrier to machine productivity and downtime from tyre damage and punctures was eliminated.

lan McAllister, Operations Manager, has subsequently been using the SG Revolution tyres on his entire fleet of JCB Loadalls used at the Bryn Pica transfer station. He said:

"These tyres have been a revelation. We have, without doubt, saved money thanks to the durability of the tyres; we used to purchase tyres in sets every six months, the SG tyres have been running for two and a half years; we also no longer have the added cost or disruption due to machine downtime from punctures. When you put the machines through the working cycles that we do here at Amgen Cymru it is essential to have peace of mind and that is what we have when we use the SG Revolution. The bonus is the added productivity which enhances our efficiency. The bottom line is that these tyres actually save us time and subsequently money. I would recommend these tyres to everyone."