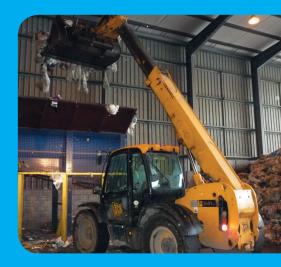

## Waste Industry Case Study

Amgen Cymru, located in the Rhondda Valley, is the Local Authority Waste Disposal Company owned by the Rhondda Cynon Taff County Borough Council.

Formed in 1993 the company provides a range of waste management services to residents and businesses and operates a waste management facility in Aberdare as well as 5 community recycling centres throughout the borough.

With business booming due to public awareness of the importance of recycling, the company's fleet of JCB Loadalls have been working flat out 5 days a week 24 hours a day. However, unforgiving driving conditions had led to an unacceptably high number of punctures and tyre damage incurring regular machine downtime.