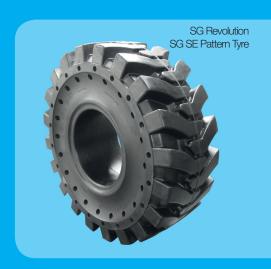

In an effort to overcome the problems Amgen Cymru turned to ITWS to trial the innovative SG Revolution super cushion solid tyres. The unique design of the tyre – combining the benefits of solid rubber to minimise damage with a ride similar to that achieved on foam filled pneumatics – ensured that site conditions were no longer a barrier to machine productivity and downtime from tyre damage and punctures was eliminated.