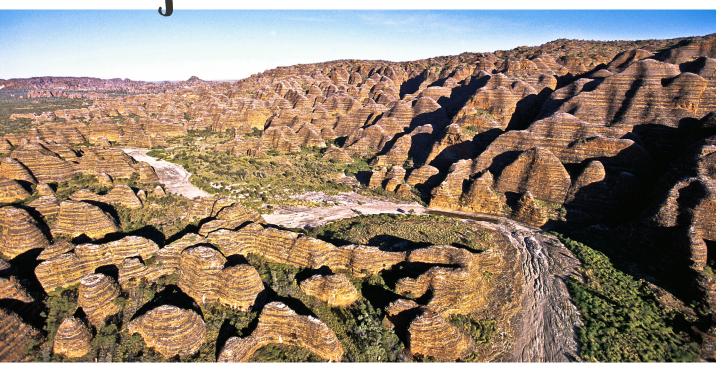

## bungles flight and ord river bbq boat combo

Combine our sunrise Purnululu (Bungle Bungle) Explorer with an afternoon on Kununurra Cruises Sunset BBQ dinner cruise. The vessel winds its way through Lily Creek to the open waters of Lake Kununurra. The picturesque lagoon will have you reaching for your camera. Once the sunset spot in Packsaddle lagoon is reached, soak up the tranquillity as you enjoy your Kimberley-inspired BBQ dinner. A complimentary drink is included and you may purchase more from the licensed bar. You will be dropped back to your accommodation after the cruise concludes. These tours can be booked over two days.