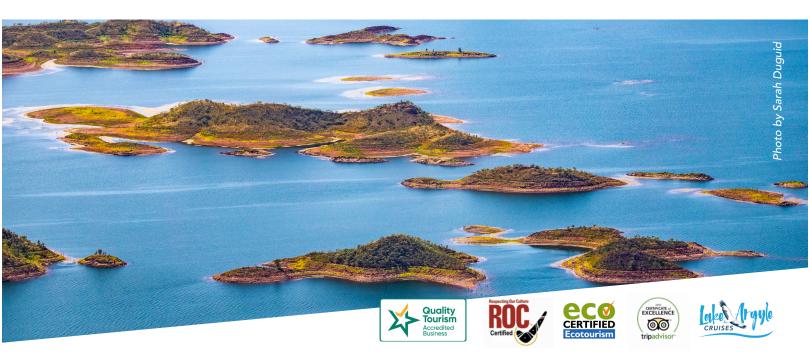

## bungles flight and lake argyle sunset magic cruise combo

Combine our Purnululu (Bungle Bungle) Explorer with Lake Argyle Cruises popular Sunset Magic Cruise. As you explore the rugged Northern end of Lake Argyle while navigating through some of the Lakes 90 islands and inlets. Learn about the natural history and development of Lake Argyle, The Ord River Irrigation System and the Aquaculture Industry with an informative commentary from your Skipper along the way. Enjoy the diverse abundance of birdlife and wildlife that call Lake Argyle home. We offer a complimentary drink

and nibbles as the warm Kimberley sun colours the sky at sunset. This is the ultimate place to catch the last golden rays of the Kimberley sun. Please bring your bathers and towel for a swim and in the cooler months bring a jumper for the evening. These tours can be booked over 2 days.