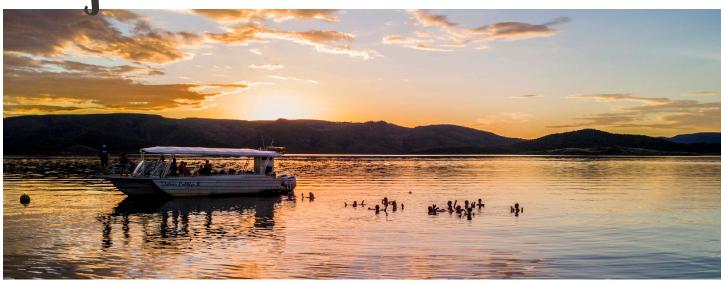

## bungles flight and ord river bbq boat combo

Combine our sunrise Purnululu (Bungle Bungle) Explorer with an afternoon on Kununurra Cruises Sunset BBQ dinner cruise. The vessel winds its way through Lily Creek to the open waters of Lake Kununurra. The picturesque lagoon will have you reaching for your camera. Once the sunset spot in Packsaddle lagoon is reached, soak up the tranquillity as you enjoy your Kimberley-inspired BBQ dinner. A complimentary drink is included and you may purchase more from the licensed bar. You will be dropped back to your accommodation after the cruise concludes. These tours can be booked over two days.