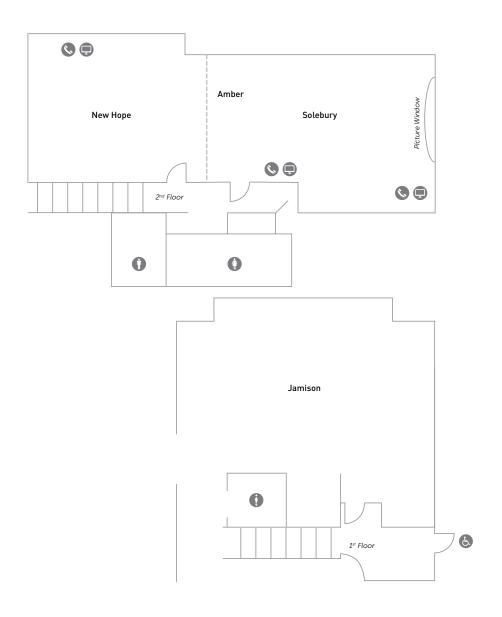

## at **Teddler's Village**

WEDDING & EVENT SPACE

|  | Name of<br>Room | Room<br>Size | Buffet<br>Style | Sitdown<br>Style | Theatre<br>Style | U-Shape<br>Style | Conference<br>Style | Classroom<br>Style | Squ.<br>Feet | Ceiling<br>Height |
|--|-----------------|--------------|-----------------|------------------|------------------|------------------|---------------------|--------------------|--------------|-------------------|
|  | Amber           | 52' x 22'    | Seats 50        | Seats 70         | Seats 110        | Seats 24         | Seats 30            | Seats 36           | 1,144        | 8.5'              |
|  | Solebury        | 31' x 22'    | Seats 30        | Seats 40         | Seats 70         | Seats 24         | Seats 30            | Seats 24           | 682          | 8.5'              |
|  | New Hope        | 21' x 19'    | Seats 20        | Seats 24         | Seats 40         | -                | Seats 20            | -                  | 399          | 8.5'              |
|  | Jamison         | 21' x 26'    | Seats 40        | Seats 50         | -                | -                | Seats 15            | -                  | 670          | 7.5'              |