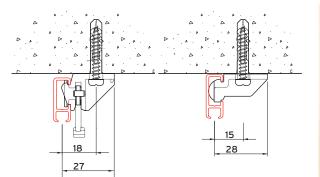

#### Installation:

Face fixing with nylon bracket 2251 or 7451 / ceiling fixing with nylon bracket 2250 or 7450 each screwed to timber or plugged and screwed to blockwork.

Bracket distance (cm) according to G-Standard or the following table. light medium heavy (curtain)