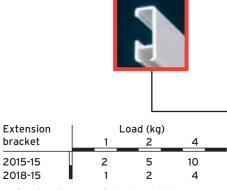

60

60

secret fixing with button clip 2254

wall mounted with 2249-N

wall mounted with extension bracket 2015-10

Deflection (in mm) of the bracket 2015-15 and the stronger bracket 2018-15