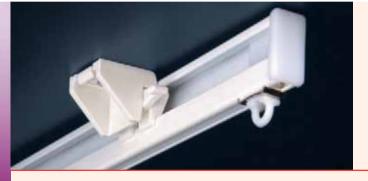

**G-Rail 2200 is suitable for medium weight curtains and can be mounted to most fixing surfaces.** Offering a variety of mounting brackets this rail provides many practical fixing solutions and can be curved to a minimum radius of 10 cm.

# HAND DRAWN SMALL CHANNEL # 2200-SERIES