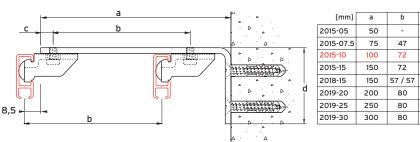

60

60

secret fixing with button clip 2254

wall mounted with 2249-N

wall mounted with extension bracket 2015-10

Deflection (in mm) of the bracket 2015-15 and the stronger bracket 2018-15