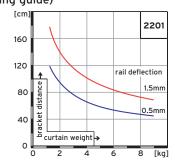

#### Installation:

Face fixing with nylon bracket 2251 or 7451 / ceiling fixing with nylon bracket 2250 or 7450 each screwed to timber or plugged and screwed to blockwork.

Bracket distance (cm) according to G-Standard or the following table. light medium heavy (curtain)

| 2200 | 110 | 80 | 55 |
|------|-----|----|----|
| 2201 | 95  | 65 | 45 |