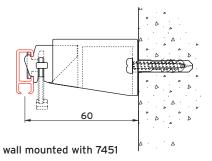

60

60

secret fixing with button clip 2254

wall mounted with 2249-N

wall mounted with extension bracket 2015-10

Deflection (in mm) of the bracket 2015-15 and the stronger bracket 2018-15

#### Installation:

Face fixing with nylon bracket 2251 or 7451 / ceiling fixing with nylon bracket 2250 or 7450 each screwed to timber or plugged and screwed to blockwork.

Bracket distance (cm) according to G-Standard or the following table. light medium heavy (curtain)