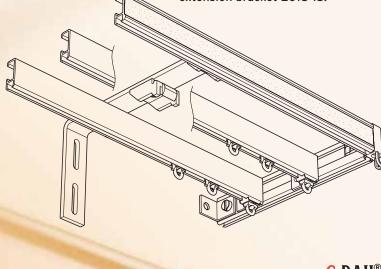

#### **Bending:**

Minimum radius 10 cm. Using bending machine 1012 or 1015.

Combination example Valance rail incorporating single or double rail 2200 (for sheers and / or main drapes) combined with 7400 Velcro rail, assembled using extension bracket 2018-15.