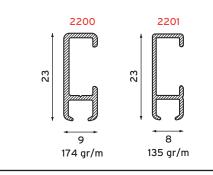

#### Material:

Aluminium 606035-T6-F22. (Higher specification than DIN 1725). Shape and size tolerances are in accordance with DIN 17615. Satin silver anodised or powder coated in accordance with the Qualicoat standard. Special colours available on request. Profile weight 2200: 174 gr/m. Profile weight 2201: 135 gr/m.

| 2200 | 110 | 80 | 55 |
|------|-----|----|----|
| 2201 | 95  | 65 | 45 |