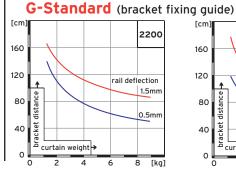

#### Installation:

Face fixing with nylon bracket 2251 or 7451 / ceiling fixing with nylon bracket 2250 or 7450 each screwed to timber or plugged and screwed to blockwork.

Bracket distance (cm) according to G-Standard or the following table. light medium heavy (curtain)

| 2200 | 110 | 80 | 55 |
|------|-----|----|----|
| 2201 | 95  | 65 | 45 |