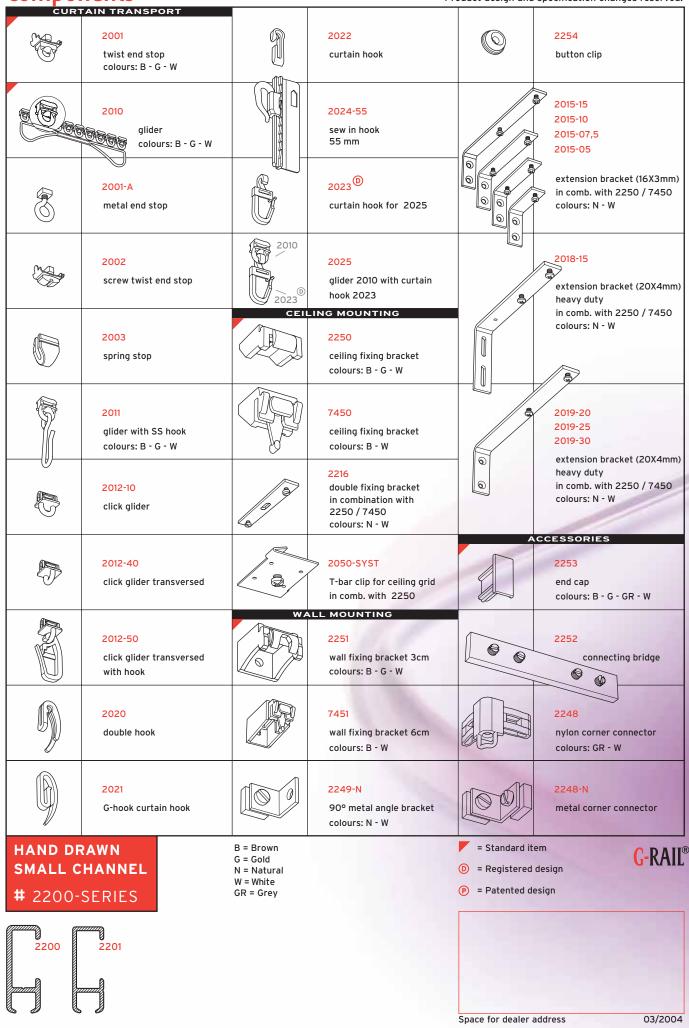

#### Accessories:

Gliders 2010 at 16 per metre with 2 end stops 2001 and 2 end covers 2253 per length.

#### Installation:

Face fixing with nylon bracket 2251 or 7451 / ceiling fixing with nylon bracket 2250 or 7450 each screwed to timber or plugged and screwed to blockwork.

Bracket distance (cm) according to G-Standard or the following table. light medium heavy (curtain)