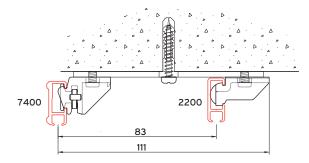

#### **Bending:**

Minimum radius 10 cm. Using bending machine 1012 or 1015.

Combination example Valance rail incorporating single or double rail 2200 (for sheers and / or main drapes) combined with 7400 Velcro rail, assembled using extension bracket 2018-15.