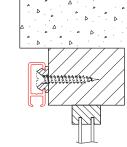

#### Installation:

Face fixing with nylon bracket 2251 or 7451 / ceiling fixing with nylon bracket 2250 or 7450 each screwed to timber or plugged and screwed to blockwork.

Bracket distance (cm) according to G-Standard or the following table. light medium heavy (curtain)