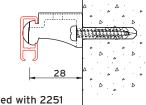

## Installation

wall mounted with 2251

6.5

6.5

6.5

6.5

6.5

6.5

#### Installation:

Face fixing with nylon bracket 2251 or 7451 / ceiling fixing with nylon bracket 2250 or 7450 each screwed to timber or plugged and screwed to blockwork.

Bracket distance (cm) according to G-Standard or the following table. light medium heavy (curtain)