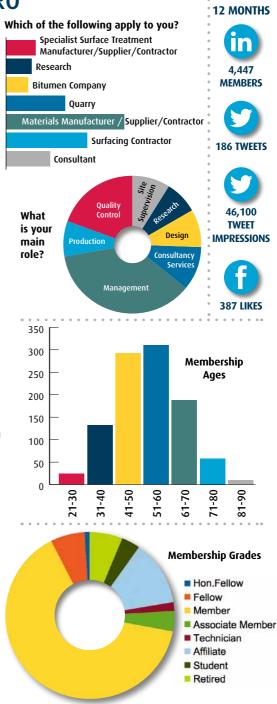

# WHY ADVERTISE IN ASPRO

- The AsPro is distributed in hard copy to over 1000 IAT members as part of their membership subscription
- The IAT Yearbook is distributed to all members and to every National Conference delegate as part of their Welcome Pack
- Our readers include directors, managers, supervisors, contractors, designers, technicians, operative and consultants
- Working in partnership with Highways Magazine, each issue of AsPro is distributed to further non-IAT Members, drawn each issue from a random pool of Consultants, Local Authorities, National Government Agencies and Contractors within the Highways Industry
- Our readers come from Local Authorities, Government organisations, quarries, asphalt producers, asphalt plant manufacturers, specialist surface treatment companies, surfacing contractors, bitumen companies and research facilities
- We provide a high level of exposure through promotions in social media – LinkedIn (with a growing following of over 4500 global asphalt professionals), Facebook and Twitter (@The\_IAT)

IN THE LAST