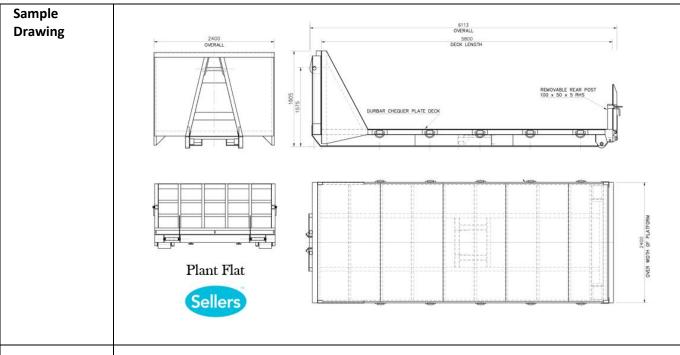

## Specification Sheet: PF5.8M

Drawing Ref.: UPL008A

| Item          | Description                                                                                                                                                                      |
|---------------|----------------------------------------------------------------------------------------------------------------------------------------------------------------------------------|
| Туре          | Hooklift Plant Flat, 5.8m deck with tailgate/ramp                                                                                                                                |
| Ideal         | Transportation of Plant & Machinery                                                                                                                                              |
| Applications  |                                                                                                                                                                                  |
| Summary       | Heavy Duty Hooklift Plant Flat:                                                                                                                                                  |
|               | 6mm Durbar plate deck                                                                                                                                                            |
|               | 9 floor cross members supporting the deck plate                                                                                                                                  |
|               | Captive welded Bale Bar to ensure continued strength of repeated lifting  Lingard reports lights which is applied loaded and belonged to fall days to be used as a               |
|               | <ul> <li>Hinged rear tailgate which is spring loaded and balanced to fall down to be used as a<br/>loading ramp. The supporting posts for this tailgate are removable</li> </ul> |
|               | 5 heavy duty lashing rings welded down each side                                                                                                                                 |
|               | Ramp Plate over Bale Bar                                                                                                                                                         |
|               | Bale Bar captive welded in channel                                                                                                                                               |
|               | Cheek Plates in 'A' Frame and Bale Bar                                                                                                                                           |
|               | 230mm x 75mm PFC longitudinal runners                                                                                                                                            |
|               | • 180mm x 75mm PFC 'A' frame                                                                                                                                                     |
|               | Gusset plates fitted to 'A' Frames                                                                                                                                               |
|               | Steel rollers fitted with 'Oilite' Brushes                                                                                                                                       |
|               | Manufactured to CHEM Standard                                                                                                                                                    |
| Deck          | 6mm Durbar chequer plate floor                                                                                                                                                   |
| Rear Tailgate | • 4mm Durbar plate with 100 x 50 RSC frame. Supported by two ramp springs and held in                                                                                            |
|               | place by ramp fasteners. Unfastening the ramp fasteners allows the tailgate to be                                                                                                |
| Headboard     | <ul> <li>lowered to form the ramp</li> <li>4mm plate with 100mm x 50mm RSC frame and 100mm x 100mm RHS Bolster</li> </ul>                                                        |
| Paint         | Painted to a standard RAL/BS colour. Customer to specify                                                                                                                         |
| ID Marks      | Welded codes as specified by the customer (Location and code reference)                                                                                                          |
| Sample        |                                                                                                                                                                                  |
| Photographs   |                                                                                                                                                                                  |
|               |                                                                                                                                                                                  |
|               |                                                                                                                                                                                  |
|               |                                                                                                                                                                                  |
|               |                                                                                                                                                                                  |
|               |                                                                                                                                                                                  |
|               |                                                                                                                                                                                  |
|               |                                                                                                                                                                                  |
|               |                                                                                                                                                                                  |
|               |                                                                                                                                                                                  |
|               | ·                                                                                                                                                                                |
|               |                                                                                                                                                                                  |
|               |                                                                                                                                                                                  |
|               |                                                                                                                                                                                  |