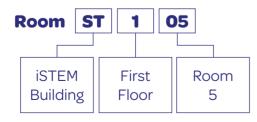

## **GUIDE TO FINDING A ROOM**

All rooms have numbers on the door. To create a room number we take the building abbreviation, floor number and room number. Here's a quick example of how it works.

This room is in the iSTEM building on the first floor