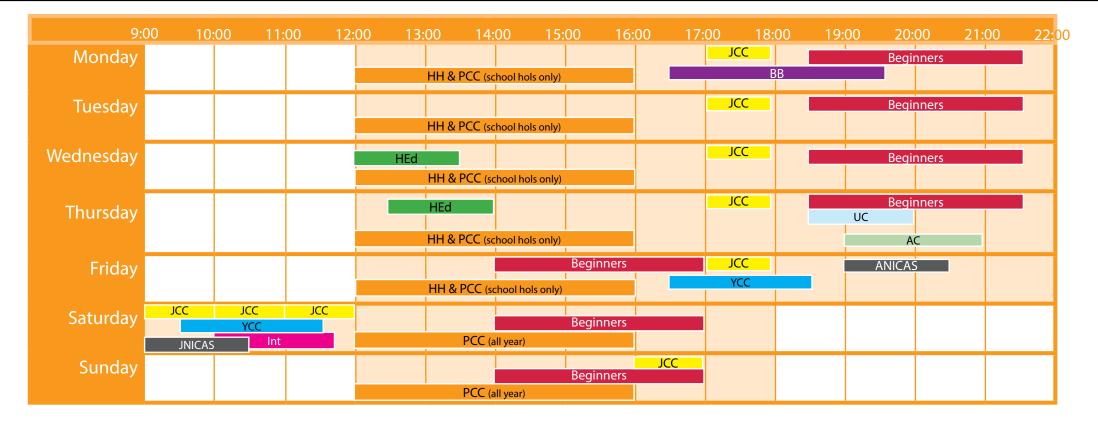

## WHAT'S ON AT

www.alter-rock.co.uk | 01332 367200 | questions@alter-rock.co.uk

## Key to Activities

|     | Open for general climbing: 12-10pm weekdays, 9-6 Sat, 12-6 Sun         |
|-----|------------------------------------------------------------------------|
| JCC | Junior climbing club: 7-14 years                                       |
| YCC | Youth climbing club: 14-17 years                                       |
| Int | Intermediate climbing club: Advanced group of the Junior climbing club |
| Beg | Beginners: a 3-hour learn to climb session for adults                  |
| HEd | Home Education group                                                   |

| PCC<br>HH | Parent & Child Sessions: Adults help their kid(s) climb<br>HH: Holiday Havoc multi-activity sessions in school holidays and half-terms. |
|-----------|-----------------------------------------------------------------------------------------------------------------------------------------|
| UC        | Umbrella club: For children with special needs                                                                                          |
| JNICAS    | Junior NICAS - six week blocks check website for details.                                                                               |
| ANICAS    | Adult NICAS - six week blocks check website for details.                                                                                |
| AC        | Adult Coaching: Instruction available for £6, just turn up                                                                              |
| BB        | Belay Buddy: Come on your own and we'll find a belay partner for you                                                                    |

Groups, parties and taster sessions can be arranged to suit your needs. Session times and details may change - please check website or with reception.