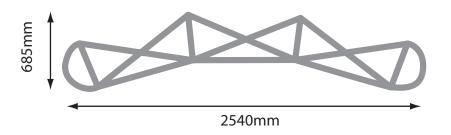

#### 3x3 Pop Up Display

Material350 micron Laminated FilmAssembled Dimensions2225mm x 540mm x 685mm

Supplied in heavy duty wheeled case

Case doubles as lectern

Fast, simple on-site assembly (instruction sheet provided)