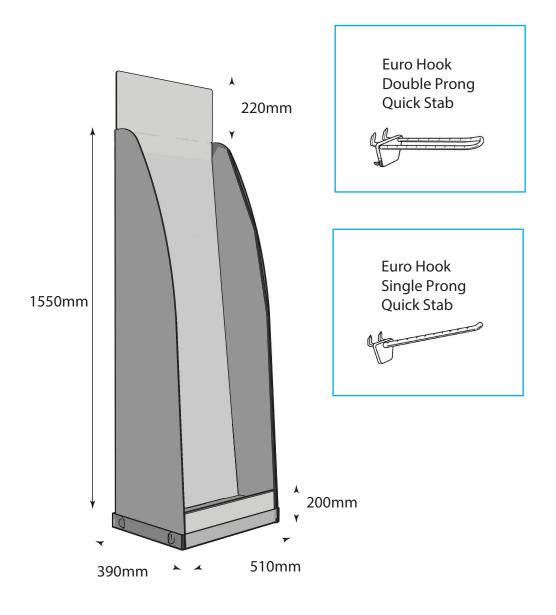

### Hook/Peg FSDU

Material EB Flute

**Assembled Dimensions** 510mm x 390mm x 1770mm **Pack Dimensions 0401** 1600mm x 890mm x 30mm

Great FSDU for displaying hanging products Optional clear plastic mop tray Shipped fully assembled