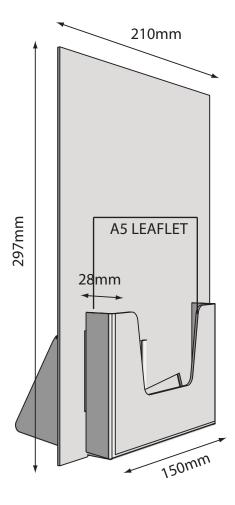

# Basic Twist Lock Leaflet Dispenser

Material2000 micron Display BoardAssembled Dimensions210mm x 297mm x 100mm

A4 backboard to hold A5 leaflet Flat pack for easy distribution Size can be amended for various leaflet sizes