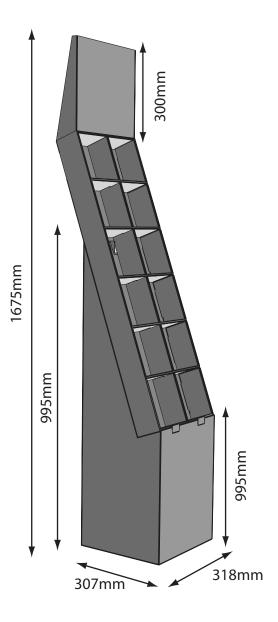

# Basic 12 Cell Tray Unit

Material B Flute

**Assembled Dimensions** 318mm x 307mm x 1675mm **Pack Dimensions 0201** 635mm x 100mm x 1050mm

Ideal for DVD's, CD's or Books
Optional clear plastic mop tray
Flat pack for easy distribution
Easy in-store assembley with full instruction sheet included