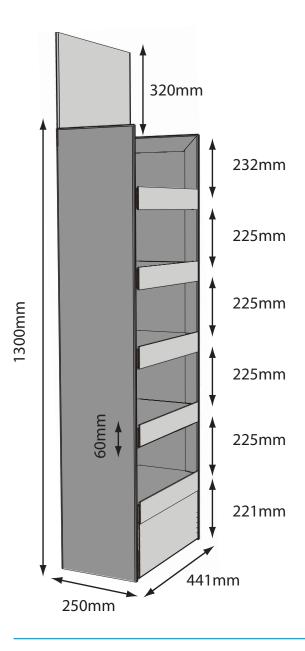

### Basic Corr-a-clip 5 Shelf FSDU

Material EB Flute

**Assembled Dimensions** 441mm x 250mm x 1620mm **Pack Dimensions 0401** 1320mm x 470mm x 60mm

Optional product locators on shelves

Optional clear plastic mop tray

Optional clear EPOS ticket holders on shelf fronts

Flat pack for easy distribution

Easy in-store assembley with full instruction sheet included