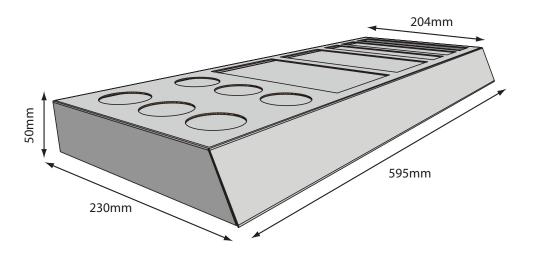

# Basic Shelf Tray

Material E Flute

**Assembled Dimensions** 595mm x 230mm x 50mm **Pack Dimensions 0201** 240mm x 60mm x 605mm

Optional product locators
Optional clear EPOS ticket holders on front