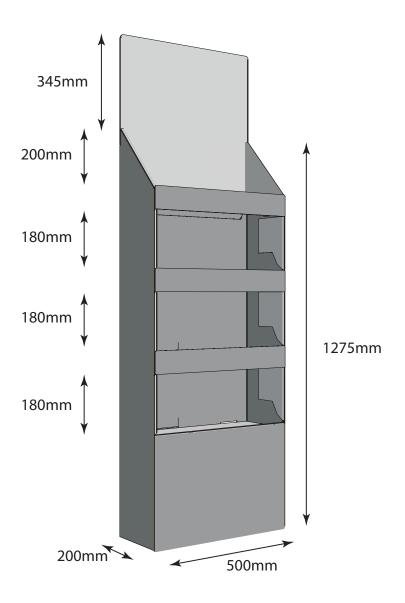

### Slimline 4 Shelf Pop Up FSDU

Material EB Flute

**Assembled Dimensions** 500mm x 200mm x 1620mm Pack Dimensions 0401 1295mm x 715mm x 50mm

Optional product locators on shelves

Optional clear plastic mop tray

Optional clear EPOS ticket holders on shelf fronts

Flat pack for easy distribution

Easy in-store assembley with full instruction sheet included