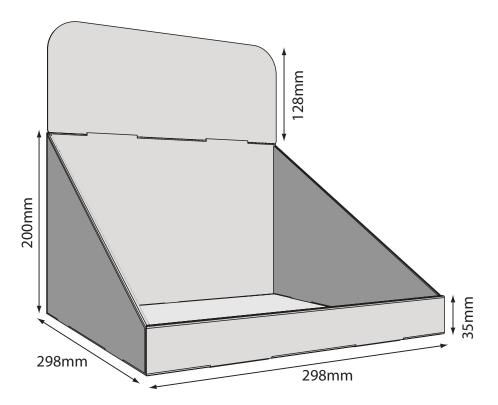

#### Basic CDU

Material E Flute

**Assembled Dimensions** 298mm x 298mm x 328mm **Pack Dimensions 0401** 700mm x 540mm x 10mm

Optional product locators in the tray
Optional clear plastic mop tray
Optional clear EPOS ticket holder on front
Can be supplied either flat packed or fully assembled
Easy in-store assembley with full instruction sheet included