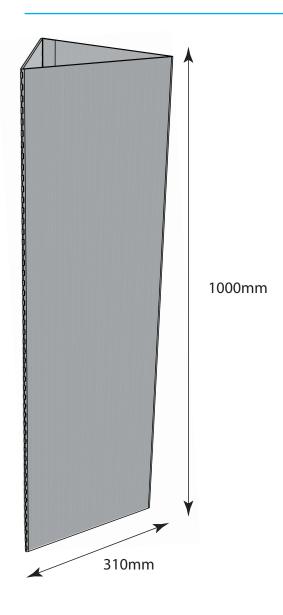

#### Basic Bollard Cover

MaterialWhite Fluted PolypropyleneAssembled Dimensions310mm x 310mm x 1000mmFlat Pack Dimensions1000mm x 1000mm x 10mm

Strong design and very robust Ideal for outdoor environments (garage forecourts) Supplied flat packed with double sided tape to assemble