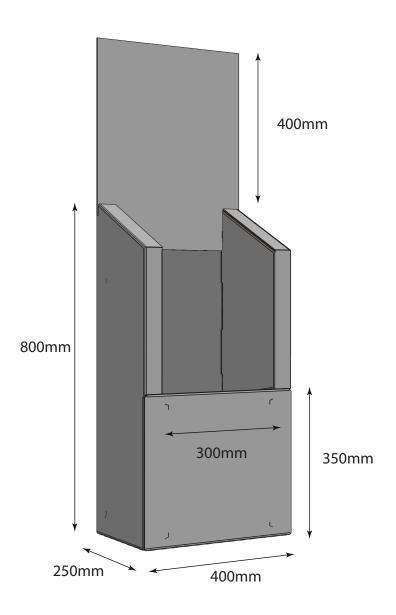

# Magazine Dispenser

Material EB Flute

**Assembled Dimensions** 400mm x 250mm x 1200mm **Pack Dimensions 0401** 910mm x 700mm x 400mm

Adjustable shelf height
Optional clear plastic mop tray
Shipped fully assembled