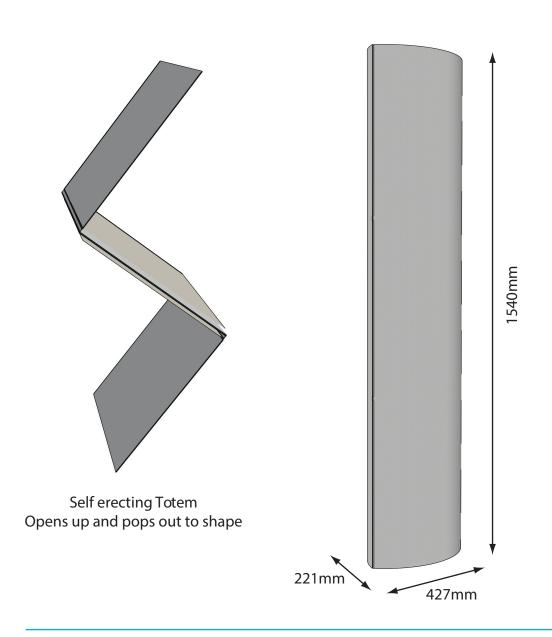

### Basic Pop Up Totem

Material 600 micron FBB

**Assembled Dimensions** 427mm x 221mm x 1540mm **Pack Dimensions 0401** 526mm x 505mm x 30mm

Optional Correx base
Optional card feet
Packs flat for easy distribution
Easily erects in store