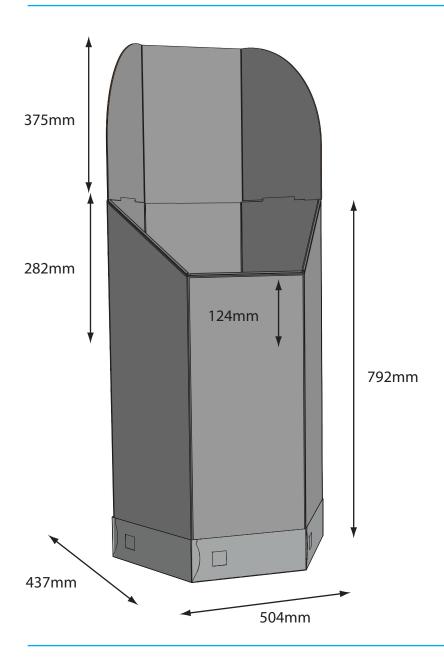

### Basic Hexagonal Dump Bin

Material B Flute

**Assembled Dimensions** 504mm x 437mm x 1170mm **Pack Dimensions 0401** 805mm x 25mm x 755mm

Adjustable shelf height
Optional clear plastic mop tray
Flat pack for easy distribution
Easy in-store assembley with full instruction sheet included