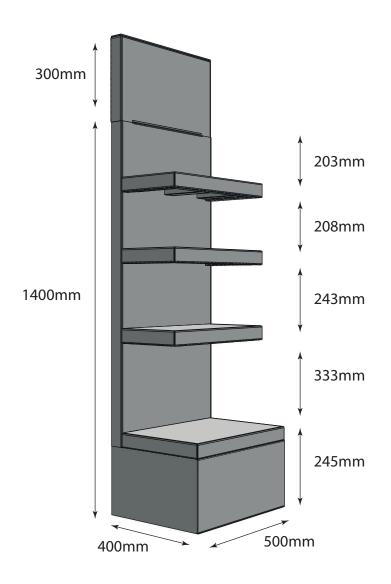

# Floating Shelf FSDU

Material EB Flute

**Assembled Dimensions** 500mm x 400mm x 1700mm **Pack Dimensions 0201** 515mm x 405mm x 1420mm

Optional product locators
Optional clear plastic mop tray
Optional clear EPOS ticket holders on shelf fronts
Shipped fully assembled