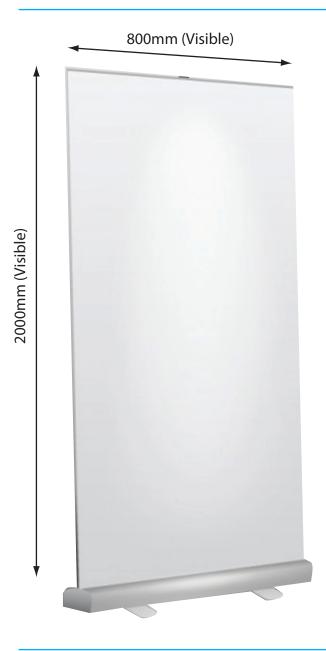

# Roller Banner (Grass Hopper)

Material210 micron, Opaque, Grey BackAssembled Dimensions860mm x 285mm x 2098mm