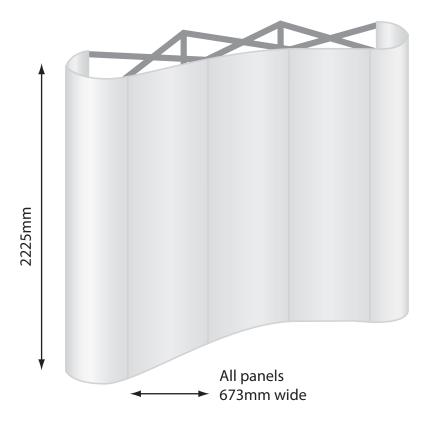

#### 3x3 Pop Up Display

Material350 micron Laminated FilmAssembled Dimensions2225mm x 540mm x 685mm

Supplied in heavy duty wheeled case

Case doubles as lectern

Fast, simple on-site assembly (instruction sheet provided)

Graphics are replaceable

 $2 \times 240 \text{v}$ , 150w halogen clip on spot lights with 3m cable & 3 amp plug