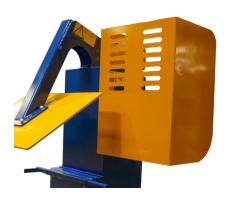

ste disposal.





## **PRODUCT DATA**

| Details                 | Specifications              |
|-------------------------|-----------------------------|
| Diamensions (H X W X D) | 2.120 m x 1.160 m x 1.150 m |
| Standard power supply   | 220 volt single phase       |
| Baler Weight            | 270 kg                      |
| Pressing Force          | 3.5 TON                     |
| Cycle Time              | 20 seconds                  |
| Noise Level             | 68 dB                       |

### **ASK US**

There are many features and customization options not offered on this data sheet. For example we can offer a wide range of power supply options on our equipment. Please free to contact the sales team at sales@macfab.com certain requirement you may have.

## **OPTIONAL EXTRAS**



#### **Operator Guard**

 Extra guard enclosure for a higher level of safety.



#### **Galvanized finish**

- ► Hot dipped galvanized finish
- Can a good option for busnesses in tough working environments or in the food industry where the machine is washed down daily.
- Machine can be galvanized and painted over upon request .



#### **Range of colours**

 Apart from blue (RAL5010) we have a range of standard colours RAL7024, RAL6033, RAL6024 and RAL7011 at no extra cost.