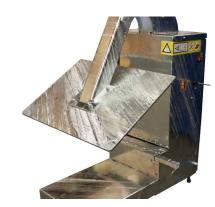

#### **Galvanized finish**

- ► Hot dipped galvanized finish
- Can a good option for busnesses in tough working environments or in the food industry where the machine is washed down daily.
- Machine can be galvanized and painted over upon request .