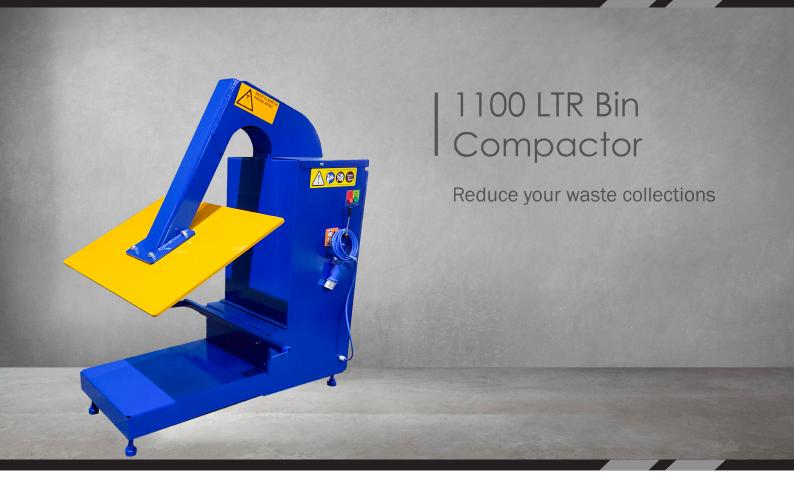

# **1100 LTR BIN PRESS**

## THIS BIN COMPACTOR IS THE PERFECT WAY TO COMPACT YOUR GENERAL WET WASTE.

The MACFAB 1100 LTR bin press is a great way to compact waste into 1100 LTR collection bins. This will reduce the amount of bins in a businesses waste disposal area. As more waste is compacted into bins, businesses can have a lower cost of waste disposal.

## **PRODUCT DATA**

| Details                 | Specifications              |
|-------------------------|-----------------------------|
| Diamensions (H X W X D) | 2.120 m x 1.160 m x 1.150 m |
| Standard power supply   | 220 volt single phase       |
| Baler Weight            | 270 kg                      |
| Pressing Force          | 3.5 TON                     |
| Cycle Time              | 20 seconds                  |
| Noise Level             | 68 dB                       |