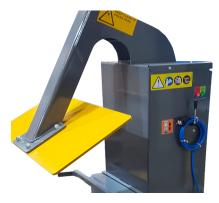

# **1100 LTR BIN PRESS**

## THIS BIN COMPACTOR IS THE PERFECT WAY TO COMPACT YOUR GENERAL WET WASTE.

The MACFAB 1100 LTR bin press is a great way to compact waste into 1100 LTR collection bins. This will reduce the amount of bins in a businesses waste disposal area. As more waste is compacted into bins, businesses can have a lower cost of waste disposal.