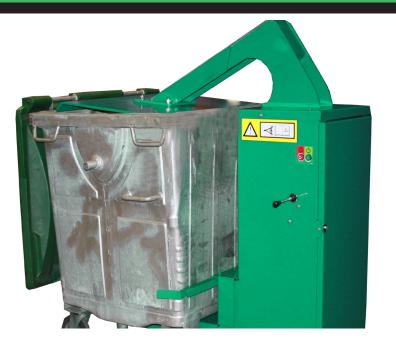

## THIS BIN COMPACTOR IS THE PERFECT WAY TO COMPACT YOUR GENERAL WET WASTE.

The MACFAB 1100 LTR bin press is a great way to compact waste into 1100 LTR collection bins. This will reduce the amount of bins in a businesses waste disposal area. As more waste is compacted into bins, businesses can have a lower cost of waste disposal.