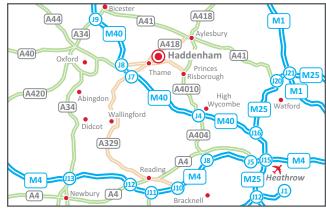

## From M40 Northbound / London

Leave the M40 at Junction 7 (signposted Thame, Wallingford & A329).

Turn right at the top of the slip road onto the A329 towards Thame.

Continue for 3.3 miles until the roundabout junction with the A418.

At the roundabout, take the second exit onto A418 (signposted Thame, Aylesbury, Long Crendon & Haddenham & Thame Parkway station).

At the next roundabout, take the second exit onto A418 (signposted Aylesbury & Haddenham & Thame Parkway station).

At the next roundabout, take the second exit onto Pegasus Way (signposted Haddenham & Haddenham Business Park).

Enter Haddenham Business Park, follow the road right to the end and we are the last business located on the left hand side (see inset).

## From M40 Southbound / Bicester

Leave the M40 at Junction 8A (signposted Thame, Aylesbury & A418).

At the roundabout at the bottom of the slip road, take the A418 exit (signposted Thame, Aylesbury & A418).

Continue for 4.3 miles until the roundabout junction with the A329.
At the roundabout, take the first exit onto A418 (signposted Thame, Aylesbury, Long Crendon & Haddenham & Thame Parkway station).

At the next roundabout, take the second exit onto A418 (signposted Aylesbury & Haddenham & Thame Parkway station).