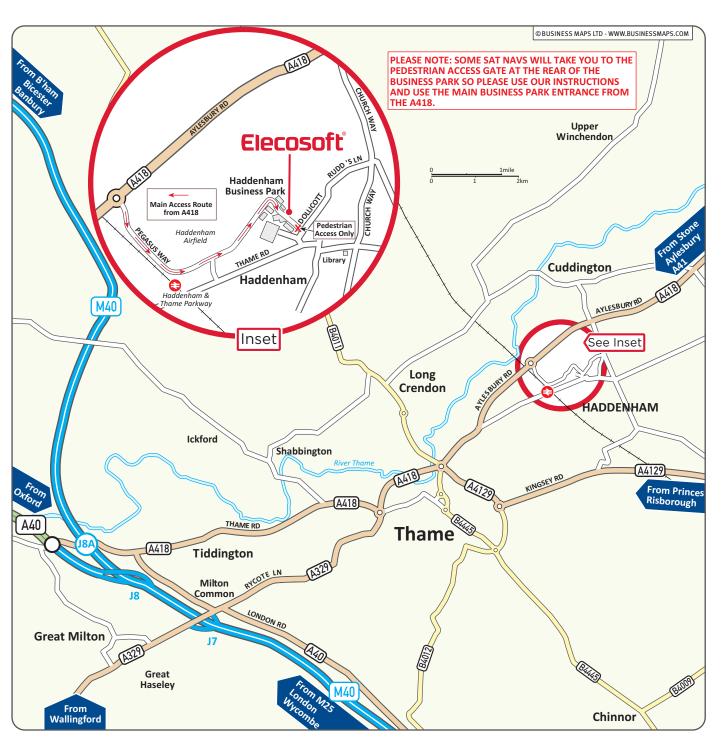

## **Elecosoft**®

Parkway House Pegasus Way Haddenham Business Park Haddenham Buckinghamshire HP17 8LJ

At the next roundabout, take the second exit onto Pegasus Way (signposted Haddenham & Haddenham Business Park).

Enter Haddenham Business Park, follow the road right to the end and we are the last business located on the left hand side (see inset).

Haddenham & Thame Parkway is served by trains from London Marylebone (journey time approx 50 minutes) Banbury & Birmingham Snowhill.

From the train station it is a 10 minute walk or a short taxi ride.

Taxis are located outside the train station.

To walk from the station, exit via the pedestrian path (not via the roundabout), turn left onto Thame Road and continue for half a mile, turn left onto Dollicott Road opposite The Rising Sun pub. Follow the road round and take the third road on the left. The gates are not open for cars but there is a side gate for pedestrian access. Our building is the first one on the right.