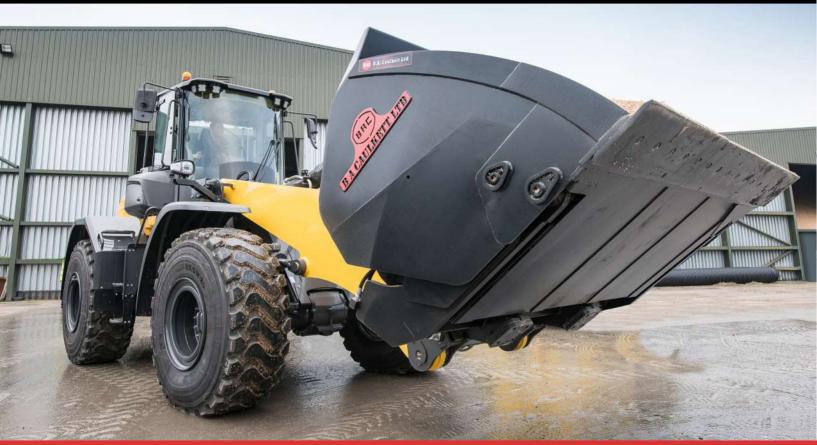

## **Specialists in the Design and Manufacture** of Loading Shovel Attachments

**MADE IN BRITAIN** 

B. A. Caulkett Ltd is a long established UK based, family run business, with over 30 years' experience in the design and manufacture of high quality re-handling attachments for loading shovels in a variety of industries and applications. We offer a full range of high quality attachments for wheeled loaders under the BAC brand.

**High Tip Buckets** 

**General Purpose Buckets** 

**Our Products** 

**Folding Forks** 

**Quick Hitch Brackets** 

**Log Grabs** 

Silage Forks

**Pallet Forks** 