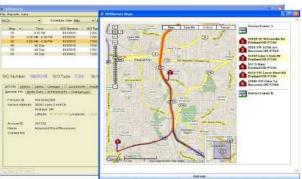

## SERVICE HISTORY

INVENTORY

SCHEDULING/DISPATCH

The EDIFICE Remote Work Order

The EDIFICE Mobile Work Order

## Mobile Work Order Module

The EDIFICE™ Mobile Work Order Module offers Field technicians a paperless way to complete their work assignments real-time. The Mobile Work Order Module is designed to operate on virtually any device and works for all service territories - even those with spotty connectivity. This module extends the EDIFICE Service Management module directly into the field and is also integrated with Service Billing/Jobbing and Inventory which creates a seamless transaction and workflow environment from the field to the back office.