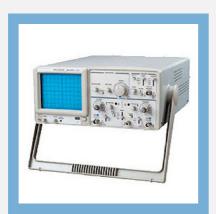

## **TESTING MEASUREMENT EQUIPMENT**

Regulated Power Supply

**Decade Boxes** 

Dual Trace Analog Oscilloscope

Function Generator 1M/2M/3M