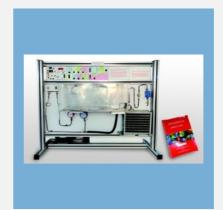

## **MECHANICAL ENGINEERING EQUIPMENT**

Basic Mechanism System

Refrigeration & AC Trainer

XPO- Pump Trainer