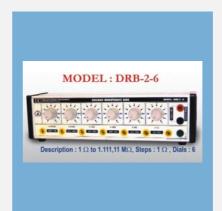

## **TESTING MEASUREMENT EQUIPMENT**

Regulated Power Supply

**Decade Boxes** 

Dual Trace Analog Oscilloscope

Function Generator 1M/2M/3M