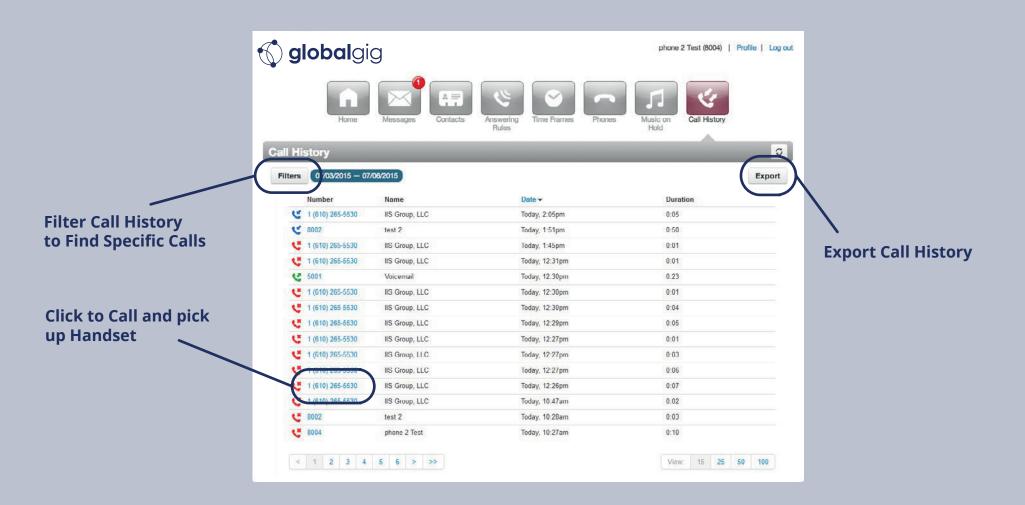

unction with Answering Rules, covered in the next section of this guide. For environments with multiple Rules, establish Time Frames to govern each rule.

## **Answering Rules & Forwarding**





Select Add Rule to create a new Forwarding Rule.

Hover over an existing entry and select the edit icon to adjust an existing rule.

## **Answering Rules & Forwarding**





#### **Contacts Screen**



Click number to Call directly from the ontact Screen.

Select Call and pick up handset.



Click Add Contact and fill out the New Contact Form.

Hover over existing entry to access, edit or delete contact options

#### **Phones Screen**





Please Do Not Make Changes to the Phone Screen in the Portal.

Doing so will create issues with your Service.

## **Music on Hold**





## **Call History**





## Additional Questions? We're Here to help



Account Management voip.accounts@globalgig.com 844-483-5474

Tech Support support@globalgig.com 855-483-5474