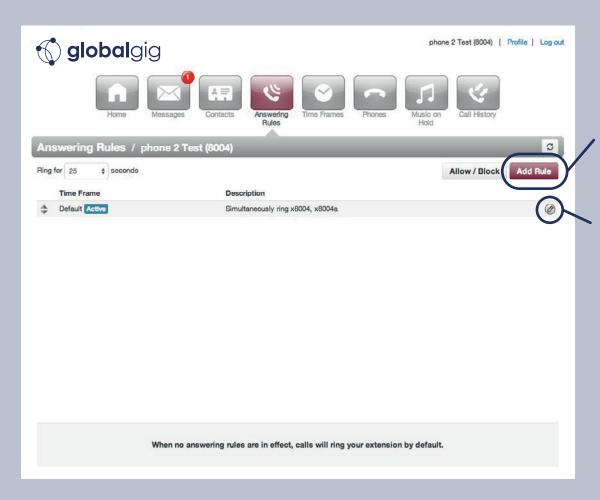

## **Answering Rules & Forwarding**

Select Add Rule to create a new Forwarding Rule.

Hover over an existing entry and select the edit icon to adjust an existing rule.

## **Answering Rules & Forwarding**