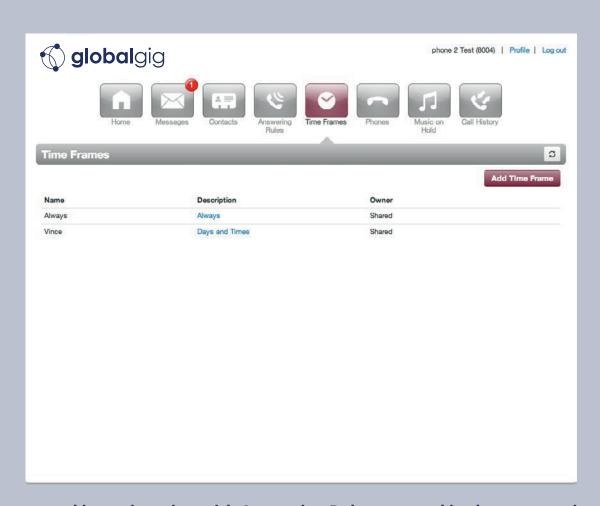

#### **Time Frames**

Time Frames are used in conjunction with Answering Rules, covered in the next section of this guide. For environments with multiple Rules, establish Time Frames to govern each rule.