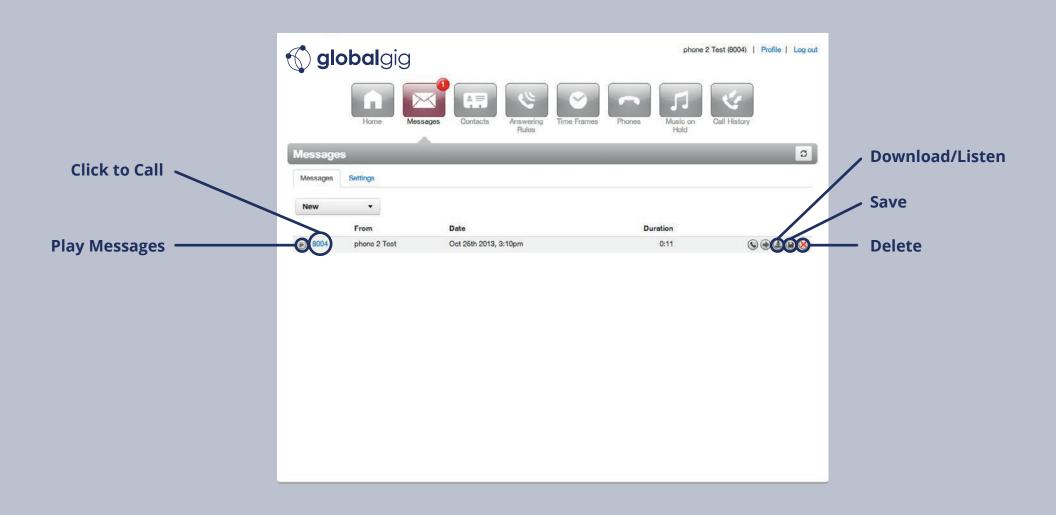

## **Message Screen**

#### **Checking/Receiving Messages**

Select 1 for New Messages, first message will play followed by the Menu

**Set Current Options** 

- 1 New Messages
  - 2 Old Messages 6 Change Greetings
- 3 Send Messages 7 Recover Deleted Voicemail
- 4 Set Call Forwarding