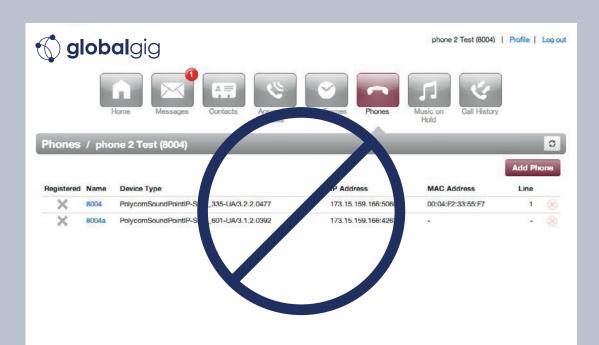

#### **Phones Screen**

Please Do Not Make Changes to the Phone Screen in the Portal.

Doing so will create issues with your Service.