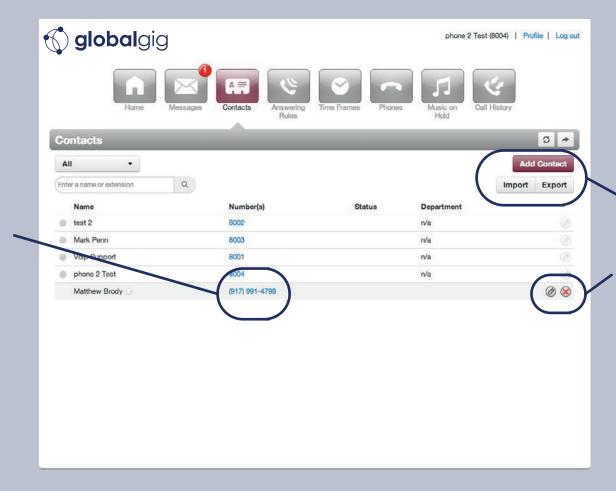

#### **Contacts Screen**

Click number to Call directly from the ontact Screen.

Select Call and pick up handset.

Click Add Contact and fill out the New Contact Form.

Hover over existing entry to access, edit or delete contact options