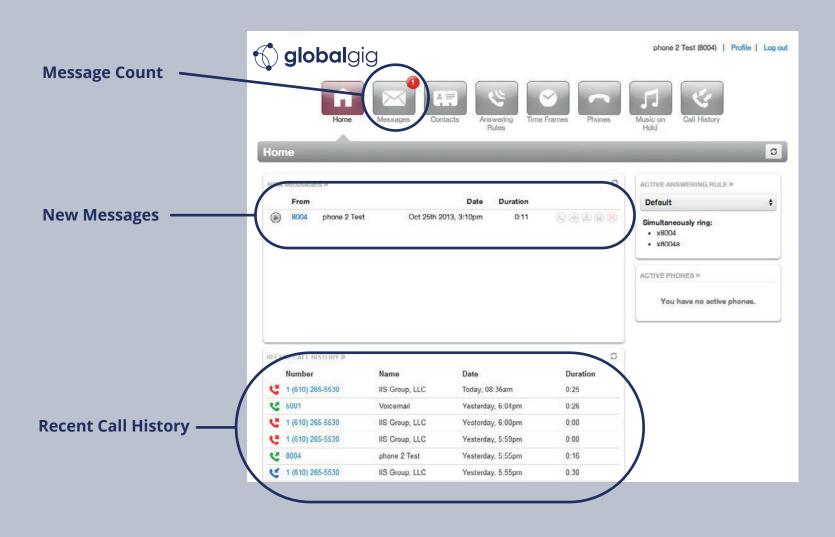

### **Portal Home Screen**

#### **Checking/Receiving Messages**

Select 1 for New Messages, first message will play followed by the Menu

**Set Current Options** 

- 1 New Messages
  - 2 Old Messages 6 Change Greetings
- 3 Send Messages 7 Recover Deleted Voicemail
- 4 Set Call Forwarding

#### **Main Menu**

- 1 New Messages 5 Set Current Options
- 2 Old Messages 6 Change Greetings
- 3 Send Messages 7 Recover Deleted Voicemail
- 4 Set Call Forwarding