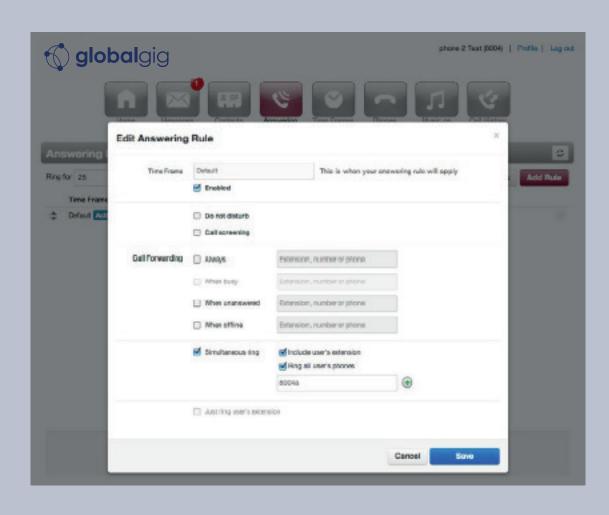

## **Answering Rules & Forwarding**

Select Add Rule to create a new Forwarding Rule.

Hover over an existing entry and select the edit icon to adjust an existing rule.

## **Answering Rules & Forwarding**