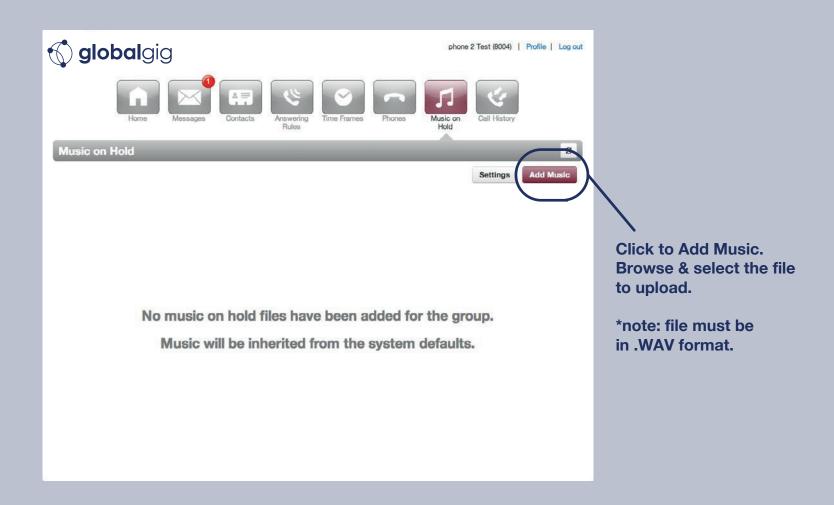

e Frames are used in conjunction with Answering Rules, covered in the next section of this guide. For environments with multiple Rules, establish Time Frames to govern each rule.

## **Answering Rules & Forwarding**





Select Add Rule to create a new Forwarding Rule.

Hover over an existing entry and select the edit icon to adjust an existing rule.

## **Answering Rules & Forwarding**





#### **Contacts Screen**



Click number to Call directly from the ontact Screen.

Select Call and pick up handset.



Click Add Contact and fill out the New Contact Form.

Hover over existing entry to access, edit or delete contact options

#### **Phones Screen**





Please Do Not Make Changes to the Phone Screen in the Portal.

Doing so will create issues with your Service.

## **Music on Hold**





## **Call History**





## Additional Questions? We're Here to help



Account Management voip.accounts@globalgig.com 844-483-5474

Tech Support support@globalgig.com 855-483-5474