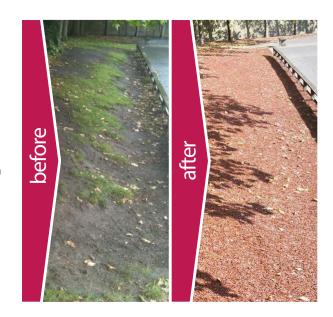

The purpose of the BS EN 1177 Standard is to reduce the risk of injury to children's heads, legs, arms, shoulders and backs.

Bonded Mulch requires minimal groundwork preparation and can be installed directly onto grass or existing hard standing surfaces such as tarmac. It is ideal for areas where excavation can be a problem, such as around tree roots. The surface is fully porous and maintenance free - no costly topping up of material or regular raking required!