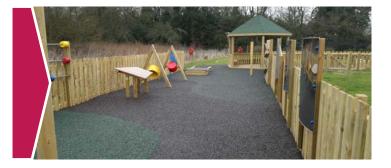

## TOTAL SERVICE

MonsterPlay@Caloo offers a complete design to delivery service - from initial consultation and site survey to designing and installing. Tell us what you want to achieve and we'll make it happen.

The purpose of the BS EN 1177 Standard is to reduce the risk of injury to children's heads, legs, arms, shoulders and backs.

Bonded Mulch requires minimal groundwork preparation and can be installed directly onto grass or existing hard standing surfaces such as tarmac. It is ideal for areas where excavation can be a problem, such as around tree roots. The surface is fully porous and maintenance free - no costly topping up of material or regular raking required!