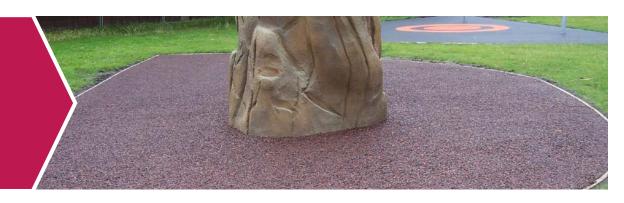

MonsterPlay@Caloo Bonded Mulch for playgrounds is a natural looking bonded surface often described as rubber bark. Laid in-situ, it is a durable and environmentally friendly safety surface containing 100% recycled rubber.

The purpose of the BS EN 1177 Standard is to reduce the risk of injury to children's heads, legs, arms, shoulders and backs.

Bonded Mulch requires minimal groundwork preparation and can be installed directly onto grass or existing hard standing surfaces such as tarmac. It is ideal for areas where excavation can be a problem, such as around tree roots. The surface is fully porous and maintenance free - no costly topping up of material or regular raking required!