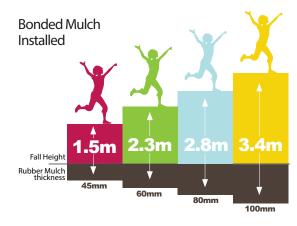

## critical fall height chart

MonsterPlay@Caloo Bonded Mulch has been tested to the strict requirements of BS EN 1177:2008 on a concrete base in laboratory conditions (worst case scenario).

Where the surfacing is installed onto a dynamic base (eg soil or stone), which contributes to the CFH performance significantly, greater fall heights may be achieved with less thickness of surface.

The purpose of the BS EN 1177 Standard is to reduce the risk of injury to children's heads, legs, arms, shoulders and backs.

Bonded Mulch requires minimal groundwork preparation and can be installed directly onto grass or existing hard standing surfaces such as tarmac. It is ideal for areas where excavation can be a problem, such as around tree roots. The surface is fully porous and maintenance free - no costly topping up of material or regular raking required!