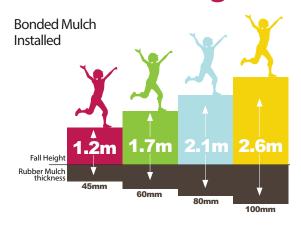

## critical fall height chart

MonsterPlay@Caloo Bonded Mulch has been tested to the strict requirements of BS EN 1177:2008 on a concrete base in laboratory conditions (worst case scenario).

Where the surfacing is installed onto a dynamic base (eg soil or stone), which contributes to the CFH performance significantly, greater fall heights may be achieved with less thickness of surface.

The purpose of the BS EN 1177 Standard is to reduce the risk of injury to children's heads, legs, arms, shoulders and backs.

Bonded Mulch requires minimal groundwork preparation and can be installed directly onto grass or existing hard standing surfaces such as tarmac. It is ideal for areas where excavation can be a problem, such as around tree roots. The surface is fully porous and maintenance free - no costly topping up of material or regular raking required!