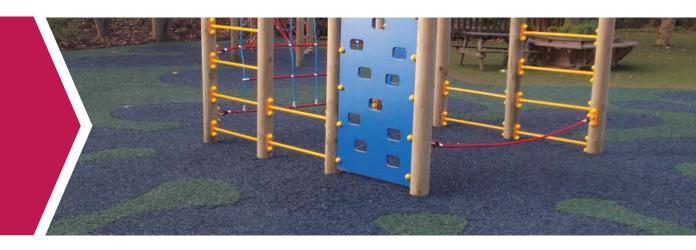

MonsterPlay@Caloo Bonded Mulch for playgrounds is a natural looking bonded surface often described as rubber bark. Laid in-situ, it is a durable and environmentally friendly safety surface containing 100% recycled rubber.

The purpose of the BS EN 1177 Standard is to reduce the risk of injury to children's heads, legs, arms, shoulders and backs.

Bonded Mulch requires minimal groundwork preparation and can be installed directly onto grass or existing hard standing surfaces such as tarmac. It is ideal for areas where excavation can be a problem, such as around tree roots. The surface is fully porous and maintenance free - no costly topping up of material or regular raking required!