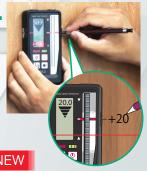

#### **0 SET FUNCTION** NEW

Setting any height as a datum point (0 point), and no need to worry about the little slippage that may caused by tightening the rod clamp.

Setting available range: 50mm

(upper: 10mm from the center line)