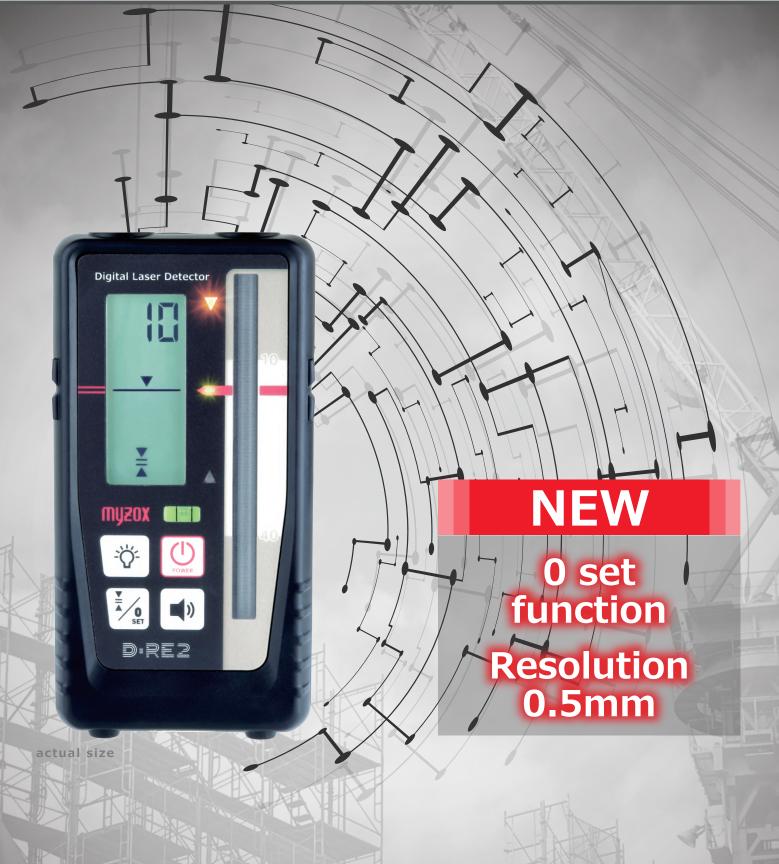

# Clear numbers bring a reliable result.

## **DIGITAL READOUT**

Showing the gap from aimed height, accurate measurements can be made without moving the rod clamp.

#### **0 SET FUNCTION** NEW

Setting any height as a datum point (0 point), and no need to worry about the little slippage that may caused by tightening the rod clamp.

Setting available range: 50mm

(upper: 10mm from the center line)

#### 5 GRADE RESOLUTION NEW

Selectable 5 grade resolution from newly added 0.5mm to 10mm.

0.5 mm > 1.0 mm > 2.0 mm > 5.0 mm > 10.0 mm

### WIDE DETECTIVE WINDOW

90mm wide sensing field receives laser without fail, and leads to speedy work.