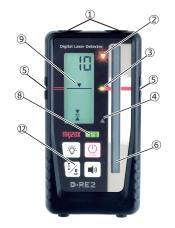

#### Name of each part

- 2 LED(Yellow): Higher than datum point @ Battery cover
- ③ LED(Green): Datum point
- 4 LED(Red): Lower than datum point
- ⑤ Marking notch / Center line
- 6 Laser receiving window
- 7 Fixing screw hole for the clamp
- ® Tubular level

- 9 Display
- 11 Beeper
- 12 Buttons