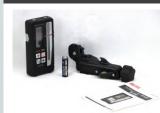

#### Contents

- · Detector D-RE2
- · Clamp D-RC (with circular level)
- · AA alkaline battery
- Manual

| Specifications                                                                                                                                                                                                                                                                                                                                                                                                                                                                                                                                                                                                                                                                                                                                                                                                                                                                                                                                                                                                                                                                                                                                                                                                                                                                                                                                                                                                                                                                                                                                                                                                                                                                                                                                                                                                                                                                                                                                                                                                                                                                                                                 |                                      |  |  |
|--------------------------------------------------------------------------------------------------------------------------------------------------------------------------------------------------------------------------------------------------------------------------------------------------------------------------------------------------------------------------------------------------------------------------------------------------------------------------------------------------------------------------------------------------------------------------------------------------------------------------------------------------------------------------------------------------------------------------------------------------------------------------------------------------------------------------------------------------------------------------------------------------------------------------------------------------------------------------------------------------------------------------------------------------------------------------------------------------------------------------------------------------------------------------------------------------------------------------------------------------------------------------------------------------------------------------------------------------------------------------------------------------------------------------------------------------------------------------------------------------------------------------------------------------------------------------------------------------------------------------------------------------------------------------------------------------------------------------------------------------------------------------------------------------------------------------------------------------------------------------------------------------------------------------------------------------------------------------------------------------------------------------------------------------------------------------------------------------------------------------------|--------------------------------------|--|--|
| Detective height                                                                                                                                                                                                                                                                                                                                                                                                                                                                                                                                                                                                                                                                                                                                                                                                                                                                                                                                                                                                                                                                                                                                                                                                                                                                                                                                                                                                                                                                                                                                                                                                                                                                                                                                                                                                                                                                                                                                                                                                                                                                                                               | 90mm (-30mm ~ 60mm)                  |  |  |
| Numeric readout height                                                                                                                                                                                                                                                                                                                                                                                                                                                                                                                                                                                                                                                                                                                                                                                                                                                                                                                                                                                                                                                                                                                                                                                                                                                                                                                                                                                                                                                                                                                                                                                                                                                                                                                                                                                                                                                                                                                                                                                                                                                                                                         | 80mm (-25mm ~ 55mm)                  |  |  |
| Detective angle                                                                                                                                                                                                                                                                                                                                                                                                                                                                                                                                                                                                                                                                                                                                                                                                                                                                                                                                                                                                                                                                                                                                                                                                                                                                                                                                                                                                                                                                                                                                                                                                                                                                                                                                                                                                                                                                                                                                                                                                                                                                                                                | ±45°                                 |  |  |
| Detective wavelength                                                                                                                                                                                                                                                                                                                                                                                                                                                                                                                                                                                                                                                                                                                                                                                                                                                                                                                                                                                                                                                                                                                                                                                                                                                                                                                                                                                                                                                                                                                                                                                                                                                                                                                                                                                                                                                                                                                                                                                                                                                                                                           | 450nm ~ 800nm                        |  |  |
| Working range                                                                                                                                                                                                                                                                                                                                                                                                                                                                                                                                                                                                                                                                                                                                                                                                                                                                                                                                                                                                                                                                                                                                                                                                                                                                                                                                                                                                                                                                                                                                                                                                                                                                                                                                                                                                                                                                                                                                                                                                                                                                                                                  | 1m ~ 300m radius (when using MJ-300) |  |  |
| Resolution                                                                                                                                                                                                                                                                                                                                                                                                                                                                                                                                                                                                                                                                                                                                                                                                                                                                                                                                                                                                                                                                                                                                                                                                                                                                                                                                                                                                                                                                                                                                                                                                                                                                                                                                                                                                                                                                                                                                                                                                                                                                                                                     | 0.5 / 1.0 / 2.0 / 5.0 / 10.0mm       |  |  |
| Beeper volume                                                                                                                                                                                                                                                                                                                                                                                                                                                                                                                                                                                                                                                                                                                                                                                                                                                                                                                                                                                                                                                                                                                                                                                                                                                                                                                                                                                                                                                                                                                                                                                                                                                                                                                                                                                                                                                                                                                                                                                                                                                                                                                  | High (>100dBA) / Low (>75dBA) / Off  |  |  |
| Auto power off                                                                                                                                                                                                                                                                                                                                                                                                                                                                                                                                                                                                                                                                                                                                                                                                                                                                                                                                                                                                                                                                                                                                                                                                                                                                                                                                                                                                                                                                                                                                                                                                                                                                                                                                                                                                                                                                                                                                                                                                                                                                                                                 | 30min. w/o last key or event         |  |  |
| Marking notch                                                                                                                                                                                                                                                                                                                                                                                                                                                                                                                                                                                                                                                                                                                                                                                                                                                                                                                                                                                                                                                                                                                                                                                                                                                                                                                                                                                                                                                                                                                                                                                                                                                                                                                                                                                                                                                                                                                                                                                                                                                                                                                  | 41mm from top edge                   |  |  |
| 0 set available range                                                                                                                                                                                                                                                                                                                                                                                                                                                                                                                                                                                                                                                                                                                                                                                                                                                                                                                                                                                                                                                                                                                                                                                                                                                                                                                                                                                                                                                                                                                                                                                                                                                                                                                                                                                                                                                                                                                                                                                                                                                                                                          | 50mm                                 |  |  |
| Dimensions                                                                                                                                                                                                                                                                                                                                                                                                                                                                                                                                                                                                                                                                                                                                                                                                                                                                                                                                                                                                                                                                                                                                                                                                                                                                                                                                                                                                                                                                                                                                                                                                                                                                                                                                                                                                                                                                                                                                                                                                                                                                                                                     | 135mm × 69mm × 25mm                  |  |  |
| Weight                                                                                                                                                                                                                                                                                                                                                                                                                                                                                                                                                                                                                                                                                                                                                                                                                                                                                                                                                                                                                                                                                                                                                                                                                                                                                                                                                                                                                                                                                                                                                                                                                                                                                                                                                                                                                                                                                                                                                                                                                                                                                                                         | approx.175g (excluding battery)      |  |  |
| International protection                                                                                                                                                                                                                                                                                                                                                                                                                                                                                                                                                                                                                                                                                                                                                                                                                                                                                                                                                                                                                                                                                                                                                                                                                                                                                                                                                                                                                                                                                                                                                                                                                                                                                                                                                                                                                                                                                                                                                                                                                                                                                                       | IP67 (Dust & waterproof)             |  |  |
| Power supply                                                                                                                                                                                                                                                                                                                                                                                                                                                                                                                                                                                                                                                                                                                                                                                                                                                                                                                                                                                                                                                                                                                                                                                                                                                                                                                                                                                                                                                                                                                                                                                                                                                                                                                                                                                                                                                                                                                                                                                                                                                                                                                   | AA battery × 1                       |  |  |
| Battery life                                                                                                                                                                                                                                                                                                                                                                                                                                                                                                                                                                                                                                                                                                                                                                                                                                                                                                                                                                                                                                                                                                                                                                                                                                                                                                                                                                                                                                                                                                                                                                                                                                                                                                                                                                                                                                                                                                                                                                                                                                                                                                                   | approx.45 hours                      |  |  |
| Operating temperature                                                                                                                                                                                                                                                                                                                                                                                                                                                                                                                                                                                                                                                                                                                                                                                                                                                                                                                                                                                                                                                                                                                                                                                                                                                                                                                                                                                                                                                                                                                                                                                                                                                                                                                                                                                                                                                                                                                                                                                                                                                                                                          | -20℃ ~ +70℃                          |  |  |
| Storage temperature                                                                                                                                                                                                                                                                                                                                                                                                                                                                                                                                                                                                                                                                                                                                                                                                                                                                                                                                                                                                                                                                                                                                                                                                                                                                                                                                                                                                                                                                                                                                                                                                                                                                                                                                                                                                                                                                                                                                                                                                                                                                                                            | -40℃ ~ +70℃                          |  |  |
| White the first term of the fi |                                      |  |  |