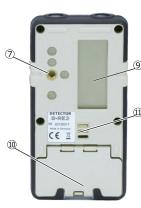

#### Name of each part

- 2 LED(Yellow): Higher than datum point @ Battery cover
- ③ LED(Green): Datum point
- 4 LED(Red): Lower than datum point
- ⑤ Marking notch / Center line
- 6 Laser receiving window
- 7 Fixing screw hole for the clamp
- ® Tubular level

- 9 Display
- 11 Beeper
- 12 Buttons