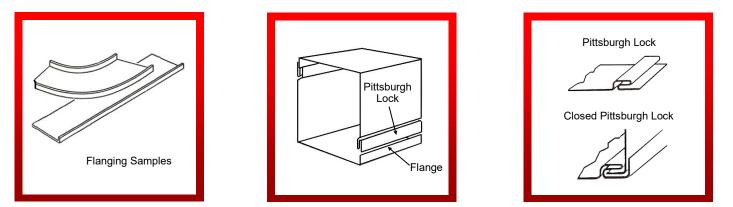

## Manufactured by W. NEAL SERVICES LTD.

W. NEAL SERVICES LTD 29 Purdeys Way Purdeys Industrial Estate Rochford Essex SS4 1ND ENGLAND

**WNS** 20swg (1.0mm) PITTSBURGH LOCK COMPACT ROLLFORMERS are 5 station machines. They are principally used in the HVAC industry for joining sheet metal at right angles on straight and curved duct sections. Pittsburgh Lock Rolls, auxiliary shafts and an autoguide flanging attachment are fitted as standard. The 'lock' is formed in one pass and a flange is inserted into the pocket. The edge is then hammered over either manually or with a **WNS** PITTSBURGH LOCK SEAM CLOSER / LOCKER (<u>SC10</u>) & (<u>SC12</u>) or with a **WNS** 18swg (1.2mm) PITTSBURGH LOCK AIR CLOSING HAMMER (<u>AH18</u>). Additional forming rolls, such as double seam rolls, drive cleat rolls, etc. can be fitted onto the auxiliary shafts. The autoguide flanging attachment enables the forming of a right angle on curved, straight and irregular shapes.

## WNS 20swg Pittsburgh Lock Rollformer (CRF20)

Manufactured by W. NEAL SERVICES LTD.

W. NEAL SERVICES LTD 29 Purdeys Way Purdeys Industrial Estate Rochford Essex SS4 1ND ENGLAND

| SPECIFICATIONS       |                                         |                                                            |              |              |                     |  |  |  |  |  |  |
|----------------------|-----------------------------------------|------------------------------------------------------------|--------------|--------------|---------------------|--|--|--|--|--|--|
| Auxiliary Rolls      | Pittsburgh Lock Rolls<br>Fitted Inboard | Right Angle Flange<br>(Formed on the Flanging Attachment): | Drive Cleat* | Double Seam* | Right Angle Flange* |  |  |  |  |  |  |
| Sections             |                                         |                                                            | Ŋ            | $\Big $      |                     |  |  |  |  |  |  |
| Maximum Thickness:   | 1.0mm                                   | 1.0mm                                                      | 1.0mm        | 0.8mm        | 1.0mm               |  |  |  |  |  |  |
| Material Used (apx): | 25mm<br>(Subject to knock over edge)    | 6.0mm                                                      | 54mm         | 20mm         | 6.0mm+              |  |  |  |  |  |  |
| Seam Width:          | 10mm                                    | 10mm -                                                     |              | 10mm         | -                   |  |  |  |  |  |  |
| Flange Height:       | -                                       | 6.0mm                                                      | -            | -            | 6.0mm               |  |  |  |  |  |  |