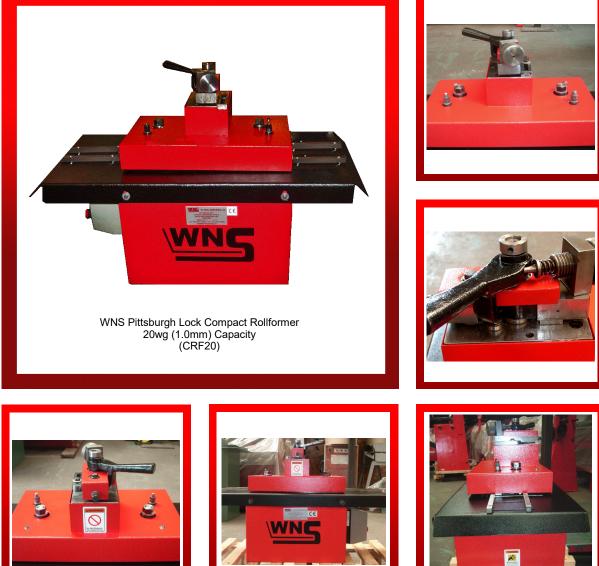

## WNS 20swg Pittsburgh Lock Compact Rollformer (CRF20)

## Manufactured by W. NEAL SERVICES LTD.

W. NEAL SERVICES LTD 29 Purdeys Way Purdeys Industrial Estate Rochford Essex SS4 1ND ENGLAND

**WNS** 20swg (1.0mm) PITTSBURGH LOCK COMPACT ROLLFORMERS are 5 station machines. They are principally used in the HVAC industry for joining sheet metal at right angles on straight and curved duct sections. Pittsburgh Lock Rolls, auxiliary shafts and an autoguide flanging attachment are fitted as standard. The 'lock' is formed in one pass and a flange is inserted into the pocket. The edge is then hammered over either manually or with a **WNS** PITTSBURGH LOCK SEAM CLOSER / LOCKER (<u>SC10</u>) & (<u>SC12</u>) or with a **WNS** 18swg (1.2mm) PITTSBURGH LOCK AIR CLOSING HAMMER (<u>AH18</u>). Additional forming rolls, such as double seam rolls, drive cleat rolls, etc. can be fitted onto the auxiliary shafts. The autoguide flanging attachment enables the forming of a right angle on curved, straight and irregular shapes.

WNS Rollformers are manufactured with all steel side plates. The shafts, forming rolls, gears and guide fences are all hardened, and needle bearings are fitted throughout. This COMPACT model is ideal for use on site as it can be transported easily in the boot of a car or small van.

|                |          |                                      |              |                 |         |        |         | CE                      |  |  |
|----------------|----------|--------------------------------------|--------------|-----------------|---------|--------|---------|-------------------------|--|--|
| SPECIFICATIONS |          |                                      |              |                 |         |        |         |                         |  |  |
| Model:         | Speed:   | Flanging<br>Attachment<br>Direction: | Motor Power: | Supply Voltage: | Length: | Width: | Height: | Weights -<br>net/gross: |  |  |
| CRF20          | 7.0m/min | Left to Right                        | 1HP, 0.75kW  | 415v, 3 Phase   | 840mm   | 350mm  | 465mm   | 80Kg/100Kg              |  |  |