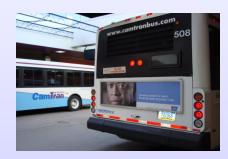

### **Bus Tails**

Ask yourself how many times have I been behind a bus reading an advertisement, more than one I bet? "Bus Tails" are highly recognizable and extremely captivating!

#### Benefits:

- \*3 sizes of advertisements to choose from
- \*Larger size allows more creativity with your message

#### CamTran- Urban Tail Ad

| Name       | Size     | 1 Month | 3 Months | 6 Months | 12 Months |
|------------|----------|---------|----------|----------|-----------|
| King Tail  | 58"x21"  | \$150   | \$140    | \$130    | \$110     |
| Queen Tail | 3.5'x16" | \$100   | \$90     | \$80     | \$60      |