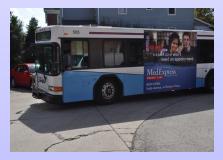

## **Bus Sides**

"Bus Sides" is truly a "moving billboard". By Choosing "Bus Sides" the creative possibilities are endless. Ads can be placed on either side of the bus. This benefit allows maximum exposure to passengers, motorists and pedestrians!

#### Benefits:

- \*3 sizes of advertisements to choose from
- \*High exposure to passengers, motorists and pedestrians

#### CamTran- Urban Side Ad

| Name           | Size   | 1 Month | 3 Months | 6 Months | 12 Months |
|----------------|--------|---------|----------|----------|-----------|
| King Kong Side | 10'x8' | \$500   | \$450    | \$425    | \$400     |
| King Side      | 9'x2'  | \$160   | \$150    | \$140    | \$130     |
| Queen Side     | 7'x2'  | \$140   | \$130    | \$120    | \$110     |