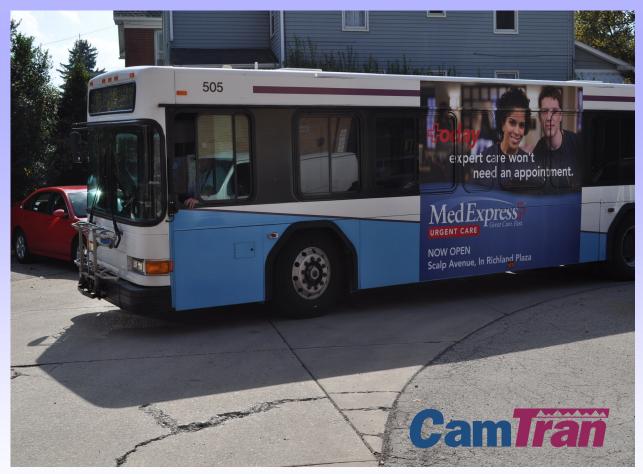

### **Bus Tails**

Ask yourself how many times have I been behind a bus reading an advertisement, more than one I bet? "Bus Tails" are highly recognizable and extremely captivating!

## **Bus Sides**

"Bus Sides" is truly a "moving billboard". By Choosing "Bus Sides" the creative possibilities are endless. Ads can be placed on either side of the bus. This benefit allows maximum exposure to passengers, motorists and pedestrians!

#### CamTran- Urban Tail Ad

| Name       | Size     | 1 Month | 3 Months | 6 Months | 12 Months |
|------------|----------|---------|----------|----------|-----------|
| King Tail  | 58"x21"  | \$150   | \$140    | \$130    | \$110     |
| Queen Tail | 3.5'x16" | \$100   | \$90     | \$80     | \$60      |

#### CamTran- Urban Side Ad

| Name           | Size   | 1 Month | 3 Months | 6 Months | 12 Months |
|----------------|--------|---------|----------|----------|-----------|
| King Kong Side | 10'x8' | \$500   | \$450    | \$425    | \$400     |
| King Side      | 9'x2'  | \$160   | \$150    | \$140    | \$130     |
| Queen Side     | 7'x2'  | \$140   | \$130    | \$120    | \$110     |