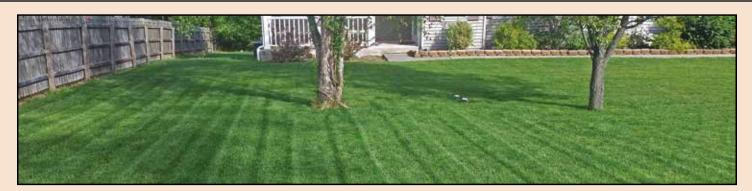

30% Golconda Tall Fescue
25% Toltec Tall Fescue
20% Frontier Perennial Ryegrass
15% Deepblue Kentucky Bluegrass
10% Singular Perennial Ryegrass

Black Beauty Sunny grows well in fully sunny to lightly shaded areas. Photo of a real Black Beauty lawn.