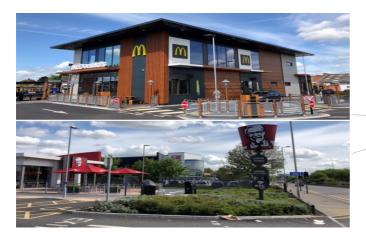

Each client owned obsolete commercial properties on sites of about I acre, which were only a few hundred yards from each other, fronting the busy A323 Ash Road. Hurst Warne were tasked to market these properties to find the optimum use and value for each client.

#### **Successful Outcomes**

- Undertook a wide and extensive marketing campaign to identify tenant or purchaser demand for both the existing premises or for new development
- Hurst Warne identified interest from road-side users including KFC and McDonalds, each requiring sites for drive-in food restaurants.
- Hurst Warne agreed best freehold sale terms, with the first site sold to KFC and following this the next site sold to McDonalds.
- Hurst Warne had to provide expert witness statements at a formal planning hearing for KFC, where the appeal was allowed. Our expert witness statement was critical in achieving the planning consent.