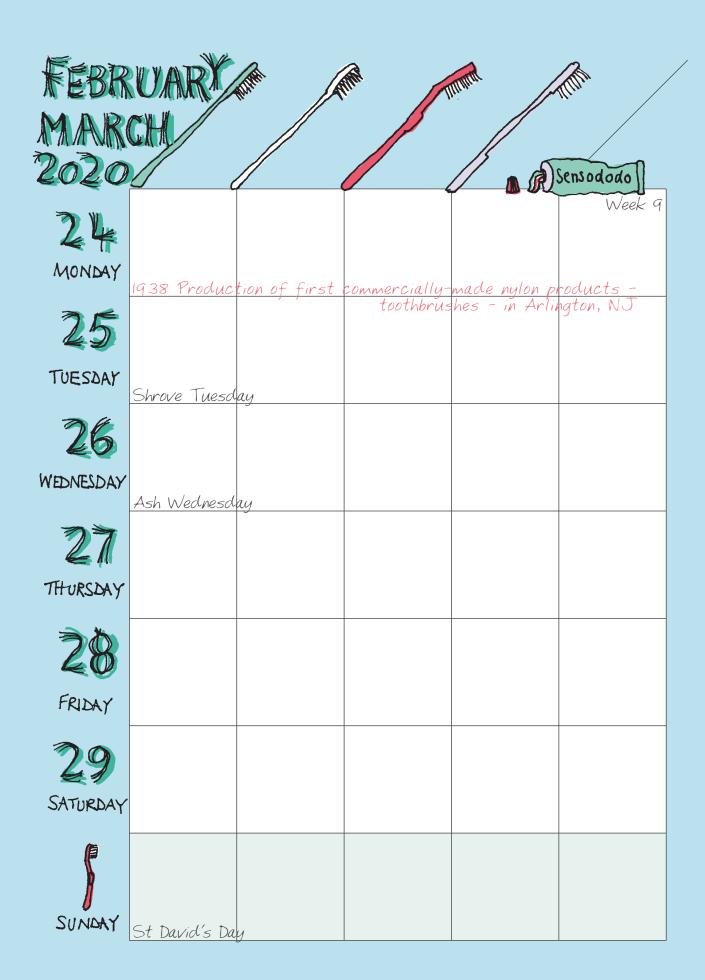

---------|-----------------|------------------|---------------|------|--------|
| Po O<br>Mouday             | Martin Luther   | King, Jr Day     |               |      | Week 4 |
| Tuesday                    |                 |                  |               |      |        |
| D D<br>Go Go<br>Wed nesday |                 |                  |               |      |        |
| Col Thursday               | 1931 Death of 1 | ballerina Anna 1 | Pavlova       |      |        |
| The stay                   |                 |                  |               |      |        |
| Saturday                   | Burns Night     |                  | Chinese New \ | (ear |        |
| 26<br>Surday               |                 |                  |               |      |        |



# STAN'S HOUR







BRONTËSAURUS

| Ma<br>427<br>2020 | rch ie /      |               |     | 200   |             |
|-------------------|---------------|---------------|-----|-------|-------------|
| 4420              |               |               |     | 790   | <u> </u>    |
| 30<br>Monday      |               |               |     |       | Week 14     |
| 31                |               |               |     |       |             |
| Thesday           | 1055 0 .11 0  | 01.111.49     | 1   |       |             |
| I<br>Wednesday    | 1855 Death of | Charlotte Bro | nte |       |             |
|                   |               |               |     |       | 3           |
| 2<br>Thursday     |               |               |     |       |             |
| 3<br>Friday       |               |