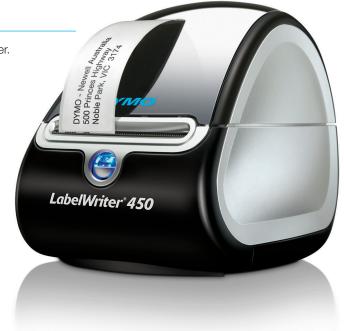

### DYMO® LabelWriter®

Professional Label Printer for PC and Mac

### Perfect labels. Just select, click and print.

#### LabelWriter® 450 Features:

- 1 Eliminate the hassle of printing sheet labels through a laser or inkjet printer.
- 2 Fast. Prints up to up to 51 labels per minute.\*
- 3 Energy efficient. Features Sleep mode for when machine is not in use.
- 4 600 x 300 dpi print quality for professional results.
- 5 No expensive ink or toner. Ever.
- 6 Sleek, compact design fits in any modern workplace.

#### Package Includes:

- LabelWriter® 450
- Software
- USB Cable
- Cleaning Card
- AC Power Adapter
- User Guide
- Quick Start Guide
- Starter Roll of Labels