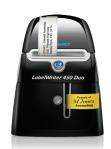

#### DYMO LabelWriter® 450 Duo

Paper and Plastic Label Printer for PC and Mac The one printer for all your labeling jobs! Print at speeds up to 71 labels per minute.\* PLUS print DYMO D1 plastic labels.