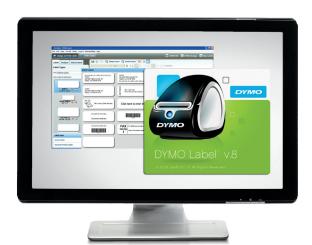

## DYMO® Productivity Software.

- DYMO Label™. Print from your choice of 13 label sizes with over 60 layouts, and the ability to design your own template.
- Multi-application. Print labels from within Microsoft® Word, Excel and Outlook®, Office Mac®, QuickBooks® and ACT.
- QuickPrint. Print a single label fast and easy, whenever you want.

- PC or Mac<sup>®</sup>. Works with Windows® XP or Windows Vista® (32-bit, 64-bit) or Mac OS® v10.4 or later.
- 5 Customise. Insert graphics or your company logo onto your label.
- 6 Integrated Address Book. Syncs with Microsoft Outlook and Mac Address Book contacts.