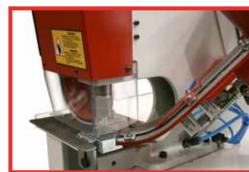

## 29FEI

Entirely pneumatically powered, this machine automatically punches a hole and inserts the eyelet and washer to complete the fastening in a single operation. Eyelets and washers are fed automatically by means of hopper fed raceways. The washer, either toothed or necked, is positively positioned by a slide mechanism at the bottom of the washer raceway.

The machine is delivered set for the specified size of eyelet and comes on its own bench and with a toolkit.

The 29FEI is tremendously strong, capable of setting eyelets with hole diameter up to 16mm
This machine is also suitable for our 12mm plastic eyelet and washer.