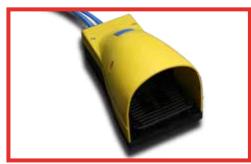

Auto eyelet feed

Auto washer feed

Moveable pedal

| 158cm           |
|-----------------|
| 88Kg            |
| II5mm           |
| Pneumatic 6 Bar |
|                 |

15 Little Mundells Welwyn Garden City AL7 1EW enquiries@atech.co.uk www.atech.co.uk 01707 373738