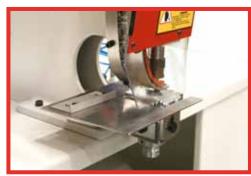

## 29FEI

Entirely pneumatically powered, this machine automatically punches a hole and inserts the eyelet and washer to complete the fastening in a single operation. Eyelets and washers are fed automatically by means of hopper fed raceways. The washer, either toothed or necked, is positively positioned by a slide mechanism at the bottom of the washer raceway.

The machine is delivered set for the specified size of eyelet and comes on its own bench and with a toolkit.

The 29FEI is tremendously strong, capable of setting eyelets with hole diameter up to 16mm
This machine is also suitable for our 12mm plastic eyelet and washer.