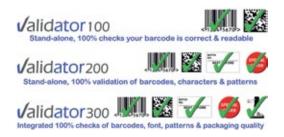

## acrovision validator End of Line Packaging Inspection

We have created a suite of in-line Package and Label Inspection Systems to monitor and control production lines to ensure 100% correct product in the correct packaging with the correct data.

#### A cost-effective solution to check the following:

- Correct and readable barcode
- Correct and readable batch code/ serial number
- Label applied and in correct position