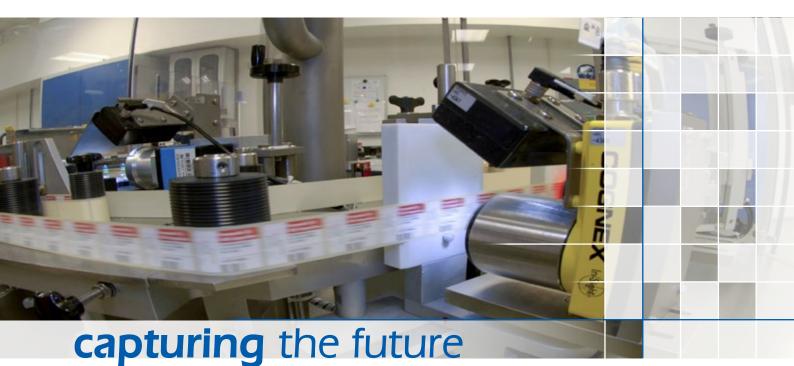

## automating your business

Our Automation division supports Barcode Readers, both hand-held and fixed-position, 1D and 2D, Barcode Printers, RFID (Radio Frequency Identification) Systems and Collaborative Robots. It also specialises in the world of Direct Part Marking and Identification providing the ability to Mark, Verify and Read directly marked 'indestructible' barcodes for 'cradle to grave' traceability.

Our expertise covers stand-alone readers / verifiers to in-line unattended scanners on automation equipment and conveyor systems. Our pre-sales offering includes product advice and on-site trials where required.