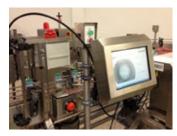

## acrovision validator End of Line Packaging Inspection

We have created a suite of in-line Package and Label Inspection Systems to monitor and control production lines to ensure 100% correct product in the correct packaging with the correct data.

#### A cost-effective solution to check the following:

- Correct and readable barcode
- Correct and readable batch code/ serial number
- Label applied and in correct position