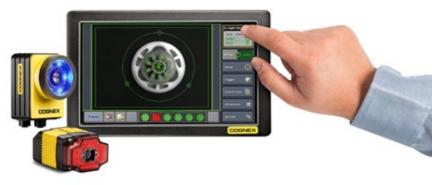

## visionary solutions

Our Vision Inspection Systems division offers a full range of solutions to Guide, Measure, Inspect or Identify an item with camera based equipment. This could involve Smart Cameras, PC Vision based solutions or 2D/3D Profiling.

For each application, our team of Engineers will carry out an evaluation which includes a report to determine the most robust and cost-effective solution. We are partners with the market leading hardware suppliers, we are able to offer both bespoke and off-the-shelf industry systems.