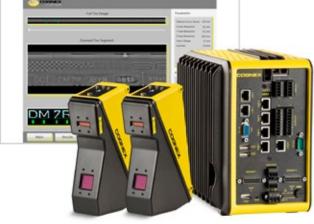

## Factory and Warehouse Automation

Acrovision has evolved its product offering of automation solutions, from industrial barcode readers (both handheld and fixed, laser and imager), mobile computers and printers, to also include collaborative robots.

Fixed Position Barcode Reading

Handheld Barcode Reading

Mobile Computer & Printer Solutions

Collaborative Robots