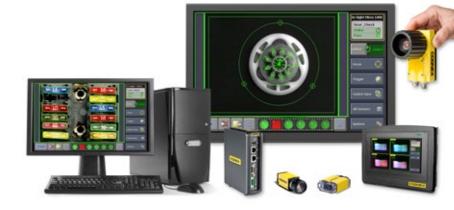

## visionary solutions

Our Vision Inspection Systems division offers a full range of solutions to Guide, Measure, Inspect or Identify an item with camera based equipment. This could involve Smart Cameras, PC Vision based solutions or 2D/3D Profiling.

For each application, our team of Engineers will carry out an evaluation which includes a report to determine the most robust and cost-effective solution. We are partners with the market leading hardware suppliers, we are able to offer both bespoke and off-the-shelf industry systems.

## **W** visionary solutions

- Smart Cameras
- PC Vision Solutions
- Laser Profilers
- 3D Vision Systems
- Vision Sensors

- Optical Character Recognition
- Robot Guidance
- Quality Control
- Surface Inspection
- Part Measurement
- Product Validation