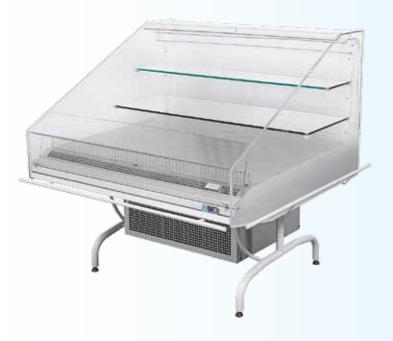

Alpha is the new plug-in refrigerated spot merchandiser with ventilated refrigeration (RV) that's ideal for displaying and promoting cold cuts, cheeses and dairy products, as well as pre-packaged and fresh food products.

REFRIGERATION RENTALS

This entirely transparent unit offers maximum product visibility, and can be strategically placed in order to encourage purchases on behalf of the customers.

Key Features Alpha

- No. of shelves: 2 + base.
- Temperature range: +1°C/+5°C
- \* Refrigerant: R404A
- \* Power required: 13 amp supply

## Technical specifications for Alpha

| Product Code                  | SMSV130    |
|-------------------------------|------------|
| Total Length                  | 1280 mm    |
| Total Depth                   | 1200 mm    |
| Total Height (Including feet) | 1305 mm    |
| Power Supply Required         | 13 amp     |
| Nominal Power Consumption     | 1200 Watts |
| Temperature Range             | +1°C/+5°C  |
| Interior/Exterior finish      | Grey       |
| Number of shelves             | 2 + base   |
| Refrigerant Type              | R404A      |