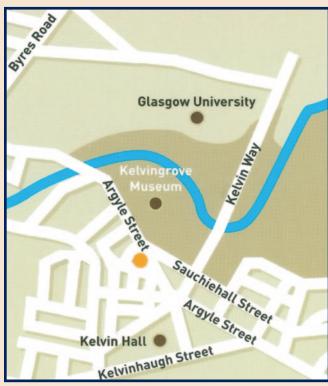

#### Location:

The subjects are located in a prominent position at the junction of Argyle Street and Hastie Street within the city's West End and are situated directly opposite the Kelvingrove Art Gallery and Museum which attracts over 1m visitors per year. The popular Byres Road area is short distance away offering a variety of shops, restaurants and bars.