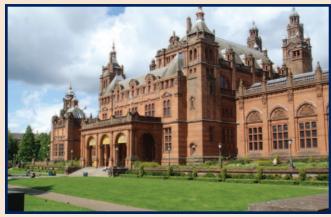

#### Location:

The subjects are located in a prominent position at the junction of Argyle Street and Hastie Street within the city's West End and are situated directly opposite the Kelvingrove Art Gallery and Museum which attracts over 1m visitors per year. The popular Byres Road area is short distance away offering a variety of shops, restaurants and bars.

Kelvingrove Art Gallery and Museum