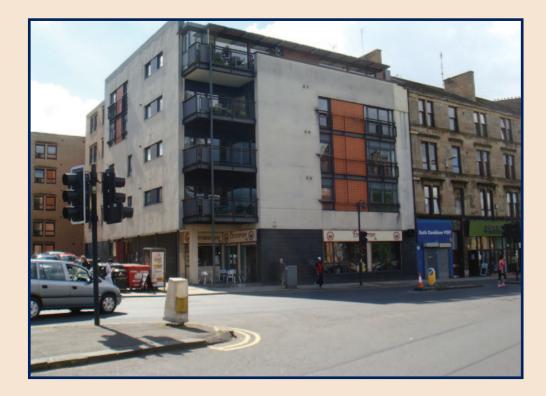

## 1365 ARGYLE STREET, GLASGOW, G3 8AF

#### Location:

The subjects are located in a prominent position at the junction of Argyle Street and Hastie Street within the city's West End and are situated directly opposite the Kelvingrove Art Gallery and Museum which attracts over 1m visitors per year. The popular Byres Road area is short distance away offering a variety of shops, restaurants and bars.

#### **Description:**

The premises occupy the ground floor of a mixed commercial and residential property within a modern block, built over 5 storeys.

At present, the shop is fitted out internally as a coffee shop / restaurant.