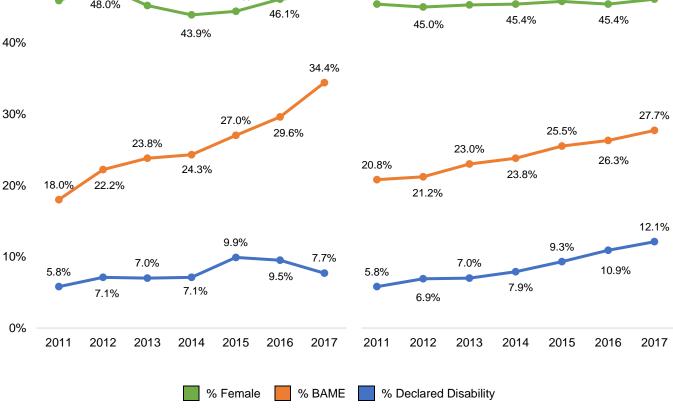

## December 2017 Student Statistics Snapshot

Figure 1.1 Overview of Equality and Diversity Measures, 2011-17 100% 90% 80% Mansfield College All University 70% 60% 50% 46.6% 45.9% 45.8% 46.1% 45.4% 45.3% 45.2% 44.4% 48.0% 46.1% 45.4% 45.4% 45.0% 43.9% 40% 34.4% 30% 27.0%