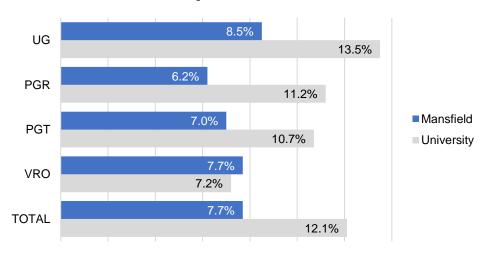

Figure 1.2 Percentage of Female students by course type, Mansfield and All University, 2017

Figure 1.3 Percentage of BAME students by course type, Mansfield and All University, 2017

Figure 1.4 Percentage of students with a Declared Disability by course type, Mansfield and All University, 2017