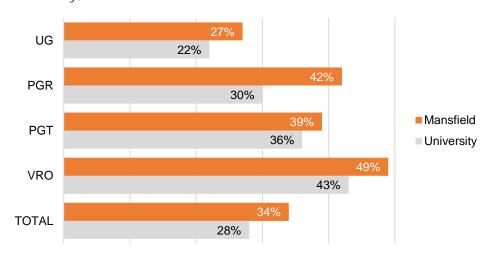

Figure 1.2 Percentage of Female students by course type, Mansfield and All University, 2017

Figure 1.3 Percentage of BAME students by course type, Mansfield and All University, 2017

Figure 1.4 Percentage of students with a Declared Disability by course type, Mansfield and All University, 2017