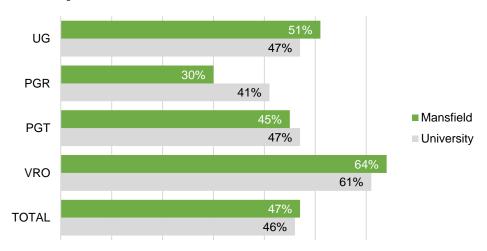

Figure 1.2 Percentage of Female students by course type, Mansfield and All University, 2017

Figure 1.3 Percentage of BAME students by course type, Mansfield and All University, 2017

Figure 1.4 Percentage of students with a Declared Disability by course type, Mansfield and All University, 2017