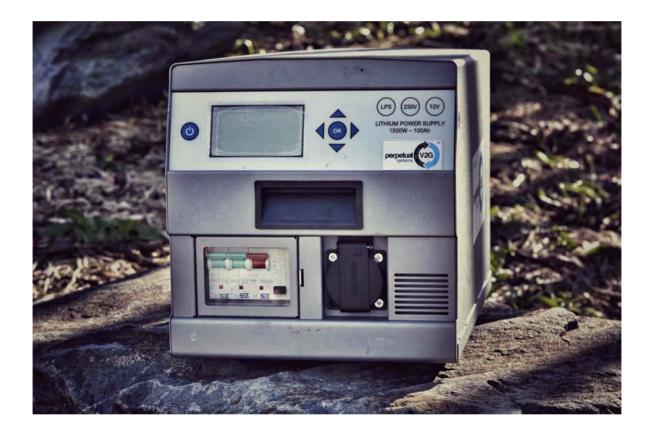

#### **TECHNOLOGY**

Perpetual V2G utilises leading lithium ion cell technology, coupled with an unrivalled proven management system. Allowing us to tailor the systems to our clients' needs.

#### The Statistics

12V-100Ah Lithium Ion Battery 12VDC output and integrated BMS control systems for safe application and extended life span

230V Pure Sine Wave Inverter 1500W 3000w peak also runs sensitive appliances 230V Intelligent Charger 12VDC - 50A charging from the mains DC - DC Booster 45A charging with otherwise waste energy from the vehicle's alternator and Euro 6/7 compatible

**Operating times:** 200W @ 230V 4hr : 30 min 500W @ 230V 1hr : 45 min 1000W @ 230V 50 min **Charging times:** Mains (13A) 1hr : 40 min Alternator (45A) 1hr : 45 min Super Charger (80A) 40 min