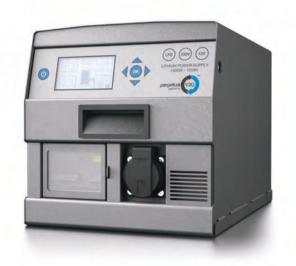

#### The Statistics

12V-100Ah Lithium Ion Battery 12VDC output and integrated BMS control systems for safe application and extended life span

230V Pure Sine Wave Inverter 1500W 3000w peak also runs sensitive appliances 230V Intelligent Charger 12VDC - 50A charging from the mains DC - DC Booster 45A charging with otherwise waste energy from the vehicle's alternator and Euro 6/7 compatible

**Operating times:** 200W @ 230V 4hr : 30 min 500W @ 230V 1hr : 45 min 1000W @ 230V 50 min **Charging times:** Mains (13A) 1hr : 40 min Alternator (45A) 1hr : 45 min Super Charger (80A) 40 min