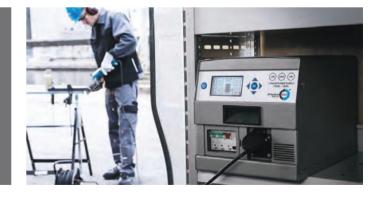

#### **TECHNOLOGY**

Perpetual V2G utilises leading lithium ion cell technology, coupled with an unrivalled proven management system. Allowing us to tailor the systems to our clients' needs.

#### The Statistics

12V-100Ah Lithium Ion Battery 12VDC output and integrated BMS control systems for safe application and extended life span

230V Pure Sine Wave Inverter 1500W 3000w peak also runs sensitive appliances 230V Intelligent Charger 12VDC - 50A charging from the mains DC - DC Booster 45A charging with otherwise waste energy from the vehicle's alternator and Euro 6/7 compatible