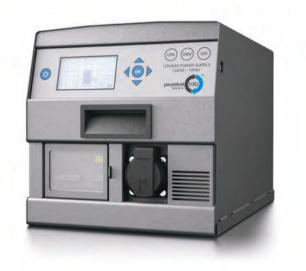

#### The Statistics

12V-100Ah Lithium Ion Battery 12VDC output and integrated BMS control systems for safe application and extended life span

230V Pure Sine Wave Inverter 1500W 3000w peak also runs sensitive appliances 230V Intelligent Charger 12VDC - 50A charging from the mains DC - DC Booster 45A charging with otherwise waste energy from the vehicle's alternator and Euro 6/7 compatible

**Operating times:** 200W @ 230V 4hr : 30 min 500W @ 230V 1hr : 45 min 1000W @ 230V 50 min **Charging times:** Mains (13A) 1hr : 40 min Alternator (45A) 1hr : 45 min Super Charger (80A) 40 min