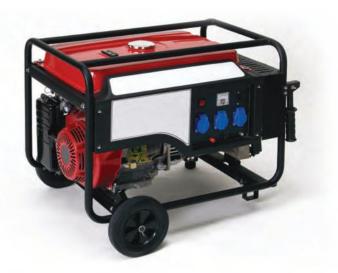

### LPS vs Generator

Price comparison between LPS (capacity: 100Ah) and a gasoline based generator.

| 48 months of operation                           | Lithium Power Supply | Generator |
|--------------------------------------------------|----------------------|-----------|
| Purchase price:                                  | £1600                | £1199     |
| Installation:                                    |                      | -         |
| Fuel expenses with 20 hours of operation per mon | th: -                | £20       |
| Maintenance per month                            | -                    | £5        |
|                                                  |                      |           |
| Monthly cost with 48 months of operation         | £37.70               | £45       |
|                                                  |                      |           |

## LPS vs Engine Idling

Price comparison between LPS (capacity: 100Ah) and engine idling for 12VDC consumption.

12V consumption from the alternator while engine idling

| 48 months of operation                                                       | Lithium Power Supply | Engine Idling |
|------------------------------------------------------------------------------|----------------------|---------------|
| Purchase price:                                                              | £1600                | -             |
| Installation:                                                                | £150                 | -             |
| ldling costs:<br>2ltr p/h x 2.5 hrs p/day = 5ltr x 5 days p/wk               | -                    | £100          |
| <b>Monthly cost with 48 months of operation</b><br>48 months @ 5 days a week | £36.45               | £100          |