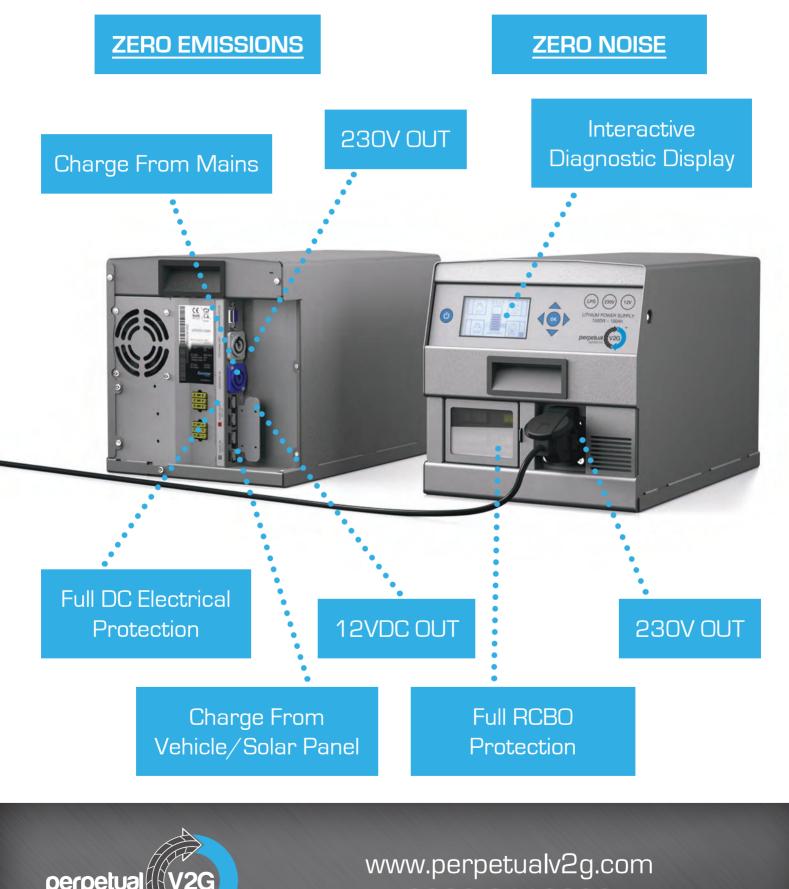

#### The Statistics

12V-100Ah Lithium Ion Battery 12VDC output and integrated BMS control systems for safe application and extended life span

230V Pure Sine Wave Inverter 1500W 3000w peak also runs sensitive appliances 230V Intelligent Charger 12VDC - 50A charging from the mains DC - DC Booster 45A charging with otherwise waste energy from the vehicle's alternator and Euro 6/7 compatible

**Operating times:** 200W @ 230V 4hr : 30 min 500W @ 230V 1hr : 45 min 1000W @ 230V 50 min **Charging times:** Mains (13A) 1hr : 40 min Alternator (45A) 1hr : 45 min Super Charger (80A) 40 min