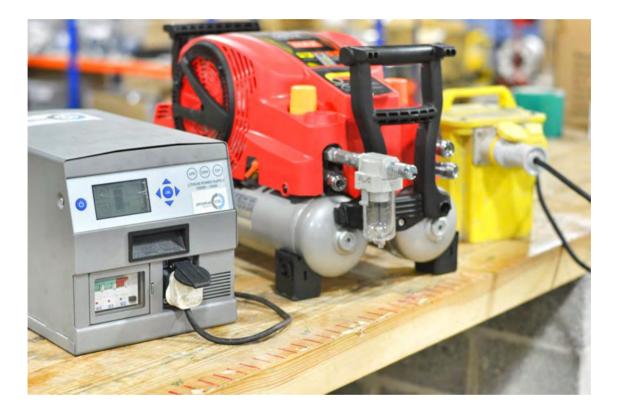

#### The Statistics

12V-100Ah Lithium Ion Battery 12VDC output and integrated BMS control systems for safe application and extended life span

230V Pure Sine Wave Inverter 1500W 3000w peak also runs sensitive appliances 230V Intelligent Charger 12VDC - 50A charging from the mains DC - DC Booster 45A charging with otherwise waste energy from the vehicle's alternator and Euro 6/7 compatible

**Operating times:** 200W @ 230V 4hr : 30 min 500W @ 230V 1hr : 45 min 1000W @ 230V 50 min **Charging times:** Mains (13A) 1hr : 40 min Alternator (45A) 1hr : 45 min Super Charger (80A) 40 min