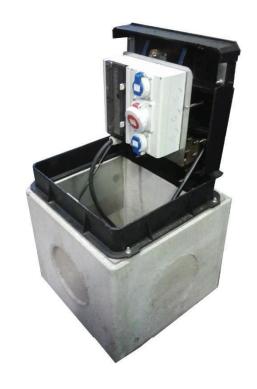

# PUPS 03

Total power 63 amps single or 3 phase incoming supply. Can be used to supply electricity, water, gas and telephone. Raised SEMI-AUTOMATIC with gaspiston (suitable for use in HGV areas).

## SOME ELECTICAL STANDARD CONFIGURATION

1. (For a stage or events)

1 no. 63 amp 5P sockets with RCBO protection

2. (For a stage or events)

1 no. 63 amp 2P sockets with RCBO protection

**3.** (For a market)

2 no. 16 amp 2P sockets with RCBO protection 1 no. 32 amp 2P sockets with RCBO protection

**4.** (For a market)

3 no. 16 amp 2P sockets with RCBO protection