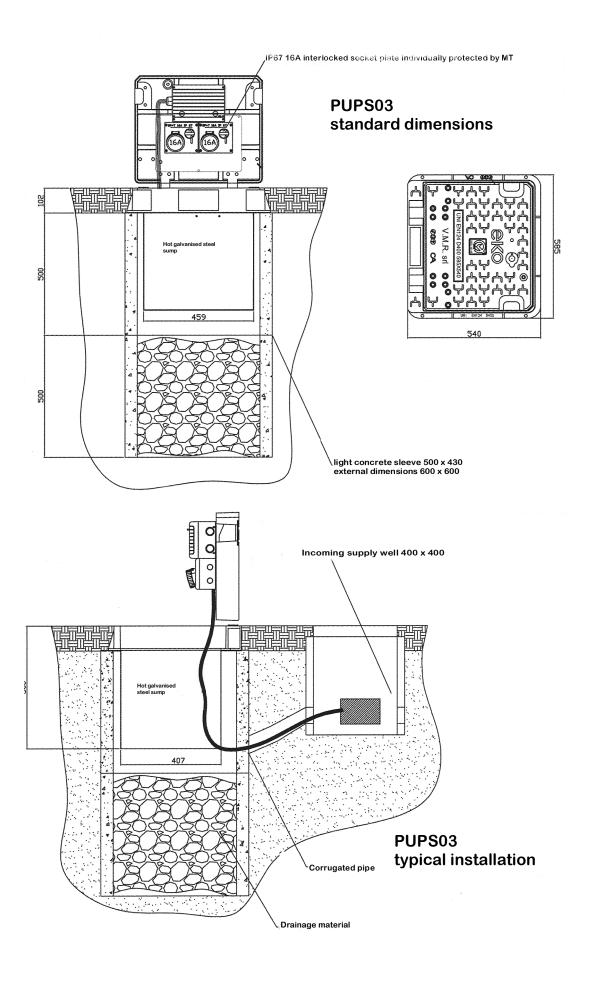

# PUPS 03

Total power 63 amps single or 3 phase incoming supply. Can be used to supply electricity, water, gas and telephone. Raised SEMI-AUTOMATIC with gaspiston (suitable for use in HGV areas).

#### TOTAL WEIGHT

• 175KG

STRUCTURE
CAST IRON STAINLESSSTEEL AND CONCRETE