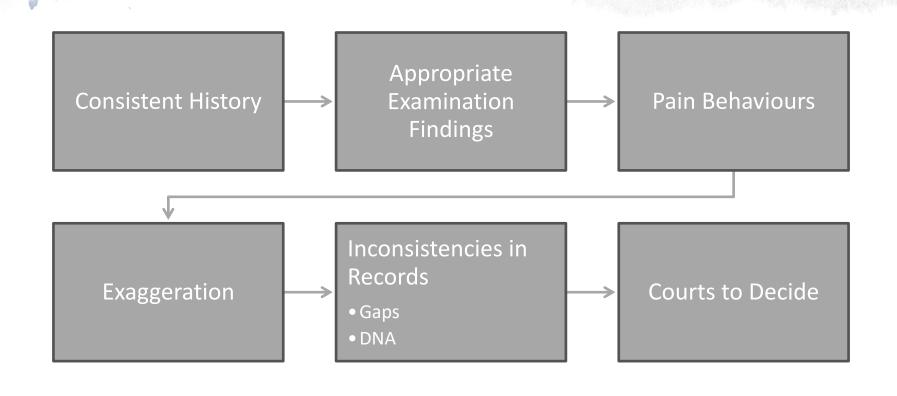

### Causation 2

- Central Sensitisation amplifying residual Organic Pain
- Psychosocial factors amplifying residual organic pain
- Inconcious exaggeration
- Effects of Litigation
- Secondary gain
- Conscious Exageration

# Reliability & Veracity

**DURATION** 

UNLIKELY TO SPONTANEOUSLY RESOLVE