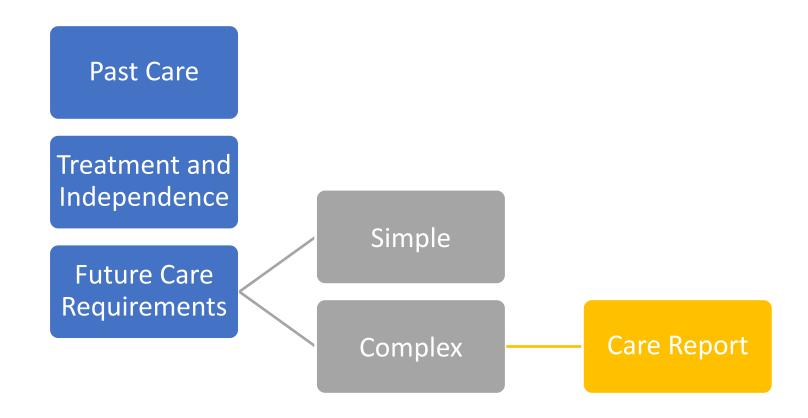

#### Care Needs

**Previous employment** 

**Time Off** 

Current employment situation

Aims of treatment

Continue

Modifications

Graded return