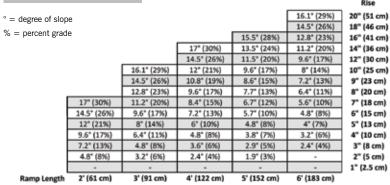

Specifications**

| RISE | TOTAL LENGTH | USABLE WIDTH | OVERALL WIDTH | WEIGHT OF EACH PC. |  |
|------|--------------|--------------|---------------|--------------------|--|
| 1"   | 6.9"         | 36"          | 39"           | 9.5 lbs.           |  |
| 1.5" | 6.9"         | 36"          | 41"           | 12 lbs.            |  |
| 2"   | 6.9"         | 36"          | 42.5"         | 15.5 lbs.          |  |
| 2.5" | 7.5"         | 36"          | 44.2"         | 18 lbs.            |  |
| 3"   | 7.96"        | 36"          | 46"           | 23 lbs.            |  |
| 3.5" | 7.96"        | 36"          | 46"           | 28.81 lbs.         |  |
| 4"   | 7.96"        | 36"          | 46"           | 37.4 lbs.          |  |







### LIFTS & RAMPS GUIDE

Beamsville, Ontario • 888-570-1113







Outlander



Outlander XL

**Exterior Lifts** 













## Portable Ramps

Ramps

Single-Fold Ramps



Rubber Threshold Ramp





Backpacker

**Specialty Carriers** 

Exterior Lifts