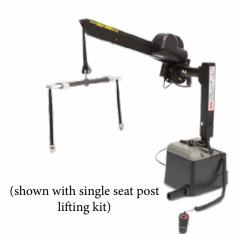

#### **SPECIFICATIONS**

|                                                 |                                                                                                                                                                                                                                                                                                             | ì                                                                                                                                                                                                                                                                                                                                                                                                                                                                                                                                                                                                                                                                                                                                                                                                                                                                                                                                                                                                                                                                                                                                                                                                                                                                                                                                                                                                                                                                                                                                                                                                                                                                                                                                                                                                                                                                                                                                                                                                                                                                                                                              |                                                                                                                 |                                                               |                                                               |                                                               |                                                                          |                                                               | 1                                                                                                                                                                 |                                                                               | 1                                                   |
|-------------------------------------------------|-------------------------------------------------------------------------------------------------------------------------------------------------------------------------------------------------------------------------------------------------------------------------------------------------------------|--------------------------------------------------------------------------------------------------------------------------------------------------------------------------------------------------------------------------------------------------------------------------------------------------------------------------------------------------------------------------------------------------------------------------------------------------------------------------------------------------------------------------------------------------------------------------------------------------------------------------------------------------------------------------------------------------------------------------------------------------------------------------------------------------------------------------------------------------------------------------------------------------------------------------------------------------------------------------------------------------------------------------------------------------------------------------------------------------------------------------------------------------------------------------------------------------------------------------------------------------------------------------------------------------------------------------------------------------------------------------------------------------------------------------------------------------------------------------------------------------------------------------------------------------------------------------------------------------------------------------------------------------------------------------------------------------------------------------------------------------------------------------------------------------------------------------------------------------------------------------------------------------------------------------------------------------------------------------------------------------------------------------------------------------------------------------------------------------------------------------------|-----------------------------------------------------------------------------------------------------------------|---------------------------------------------------------------|---------------------------------------------------------------|---------------------------------------------------------------|--------------------------------------------------------------------------|---------------------------------------------------------------|-------------------------------------------------------------------------------------------------------------------------------------------------------------------|-------------------------------------------------------------------------------|-----------------------------------------------------|
| Pride<br>Mobility Products Corp.                | Backpacker® Plus<br>Interior Lift                                                                                                                                                                                                                                                                           | Backpacker® AVP<br>Interior Lift                                                                                                                                                                                                                                                                                                                                                                                                                                                                                                                                                                                                                                                                                                                                                                                                                                                                                                                                                                                                                                                                                                                                                                                                                                                                                                                                                                                                                                                                                                                                                                                                                                                                                                                                                                                                                                                                                                                                                                                                                                                                                               | Outlander<br>Exterior Lift<br>Full Platform                                                                     | Outlander DE<br>Exterior Lift<br>Double Entry                 | Outlander XL<br>Exterior Lift<br>Quad XL                      | Outlander LP Mini<br>Exterior Lift                            | Outlander LP<br>Exterior Lift<br>Low-Profile                             | Outlander TM<br>Exterior Lift<br>Travel Mobility Scooter      | Commander 400<br>Exterior Lift                                                                                                                                    | Olympian<br>AutoLift                                                          | Milford<br>Person Lift                              |
| BASE WEIGHT <sup>4</sup>                        | 155 lbs.                                                                                                                                                                                                                                                                                                    | 193 lbs.                                                                                                                                                                                                                                                                                                                                                                                                                                                                                                                                                                                                                                                                                                                                                                                                                                                                                                                                                                                                                                                                                                                                                                                                                                                                                                                                                                                                                                                                                                                                                                                                                                                                                                                                                                                                                                                                                                                                                                                                                                                                                                                       | 82 lbs.                                                                                                         | 84 lbs.                                                       | 94 lbs.                                                       | 68 lbs.                                                       | 76 lbs. for 10" wheels<br>75 lbs. for 14" wheels                         | 79 lbs.                                                       | 109 lbs.                                                                                                                                                          | 22 lbs. or 29 lbs.                                                            | 18 lbs.                                             |
| MAXIMUM SCOOTER/PC<br>OVERALL WEIGHT            | 350 lbs.                                                                                                                                                                                                                                                                                                    | 350 lbs.                                                                                                                                                                                                                                                                                                                                                                                                                                                                                                                                                                                                                                                                                                                                                                                                                                                                                                                                                                                                                                                                                                                                                                                                                                                                                                                                                                                                                                                                                                                                                                                                                                                                                                                                                                                                                                                                                                                                                                                                                                                                                                                       | 350 lbs. <sup>8</sup>                                                                                           | 350 lbs. <sup>8</sup>                                         | 350 lbs. <sup>8</sup>                                         | 250 lbs.                                                      | 350 lbs.                                                                 | 150 lbs.                                                      | 400 lbs.                                                                                                                                                          | 260 lbs. or 440 lbs.                                                          | 330 lbs. max.                                       |
| MAXIMUM PRODUCT WIDTH                           | 27"                                                                                                                                                                                                                                                                                                         | 27"                                                                                                                                                                                                                                                                                                                                                                                                                                                                                                                                                                                                                                                                                                                                                                                                                                                                                                                                                                                                                                                                                                                                                                                                                                                                                                                                                                                                                                                                                                                                                                                                                                                                                                                                                                                                                                                                                                                                                                                                                                                                                                                            | 30"                                                                                                             | 27"                                                           | 27"                                                           | 27"                                                           | 27"                                                                      | 24"                                                           | N/A                                                                                                                                                               | N/A                                                                           | N/A                                                 |
| OVERALL PLATFORM LENGTH                         | 44" (43" usable surface)                                                                                                                                                                                                                                                                                    | 42"-34" (41-43" usable surface)                                                                                                                                                                                                                                                                                                                                                                                                                                                                                                                                                                                                                                                                                                                                                                                                                                                                                                                                                                                                                                                                                                                                                                                                                                                                                                                                                                                                                                                                                                                                                                                                                                                                                                                                                                                                                                                                                                                                                                                                                                                                                                | 43" (42" usable surface)                                                                                        | 41.5" usable surface                                          | 56.75"                                                        | 28"                                                           | 19"                                                                      | 39" (37" maximum<br>product width)                            | N/A                                                                                                                                                               | 16" - 24"                                                                     | N/A                                                 |
| MAXIMUM TRAVEL<br>DISTANCE FROM<br>THE GROUND   | 26"                                                                                                                                                                                                                                                                                                         | 37"                                                                                                                                                                                                                                                                                                                                                                                                                                                                                                                                                                                                                                                                                                                                                                                                                                                                                                                                                                                                                                                                                                                                                                                                                                                                                                                                                                                                                                                                                                                                                                                                                                                                                                                                                                                                                                                                                                                                                                                                                                                                                                                            | 21"                                                                                                             | 21"                                                           | 21"                                                           | 16"                                                           | 20"                                                                      | 21"                                                           | 70"                                                                                                                                                               | 36"<br>Vehicle Dependent                                                      | 22.5"                                               |
| MOTOR                                           | Sealed 12 Volt DC                                                                                                                                                                                                                                                                                           | Sealed 12 Volt DC                                                                                                                                                                                                                                                                                                                                                                                                                                                                                                                                                                                                                                                                                                                                                                                                                                                                                                                                                                                                                                                                                                                                                                                                                                                                                                                                                                                                                                                                                                                                                                                                                                                                                                                                                                                                                                                                                                                                                                                                                                                                                                              | Sealed 12 Volt DC                                                                                               | Sealed 12 Volt DC                                             | Sealed 12 Volt DC                                             | Sealed 12 Volt DC                                             | Sealed 12 Volt DC                                                        | Sealed 12 Volt DC                                             | 12 Volt DC                                                                                                                                                        | 12 Volt DC                                                                    | 12 Volt DC                                          |
| WARRANTY                                        | 3-Year Transferable                                                                                                                                                                                                                                                                                         | 3-Year Transferable                                                                                                                                                                                                                                                                                                                                                                                                                                                                                                                                                                                                                                                                                                                                                                                                                                                                                                                                                                                                                                                                                                                                                                                                                                                                                                                                                                                                                                                                                                                                                                                                                                                                                                                                                                                                                                                                                                                                                                                                                                                                                                            | 3-Year Transferable                                                                                             | 3-Year Transferable                                           | 3-Year Transferable                                           | 3-Year Transferable                                           | 3-Year Transferable                                                      | 3-Year Transferable                                           | 3-Year Transferable                                                                                                                                               | 1-Year Transferable                                                           | 1-Year Transferable                                 |
| HITCH CLASS <sup>5</sup>                        | N/A                                                                                                                                                                                                                                                                                                         | N/A                                                                                                                                                                                                                                                                                                                                                                                                                                                                                                                                                                                                                                                                                                                                                                                                                                                                                                                                                                                                                                                                                                                                                                                                                                                                                                                                                                                                                                                                                                                                                                                                                                                                                                                                                                                                                                                                                                                                                                                                                                                                                                                            | Class II 6 , III & IV8                                                                                          | Class II 6 , III & IV8                                        | Class II 6 , III & IV8                                        | Class II, III, IV                                             | Class II 6 , III & IV8                                                   | Class II 5 , III 5 & IV                                       | N/A                                                                                                                                                               | N/A                                                                           | N/A                                                 |
| OPTIONS                                         | Battery pack w/charger,<br>Retractable strap kit                                                                                                                                                                                                                                                            | Battery pack w/charger,<br>Retractable strap kit                                                                                                                                                                                                                                                                                                                                                                                                                                                                                                                                                                                                                                                                                                                                                                                                                                                                                                                                                                                                                                                                                                                                                                                                                                                                                                                                                                                                                                                                                                                                                                                                                                                                                                                                                                                                                                                                                                                                                                                                                                                                               | Battery pack w/charger,<br>Swing-away mount?<br>Scooter lock down arm<br>Power chair hold-down arm<br>Strap kit | Battery pack w/charger,<br>Swing-away mount <sup>7</sup>      | Battery pack w/charger,<br>Swing-away mount <sup>7</sup>      | Battery pack w/charger,<br>Swing-away mount <sup>7</sup>      | Battery pack w/charger,<br>Swing-away mount                              | Battery pack w/charger,<br>Swing-away mount                   | N/A                                                                                                                                                               | Brilliance Package:<br>Brilliant Blue or<br>Radiant Red                       | Sling Size & Type, Wall<br>Bracket, Smartbase       |
| VEHICLE PLATFORM                                | Minivan, Full-size van <sup>3</sup><br>and Crossover                                                                                                                                                                                                                                                        | Full-size van, Minivan,<br>SUV and Crossover                                                                                                                                                                                                                                                                                                                                                                                                                                                                                                                                                                                                                                                                                                                                                                                                                                                                                                                                                                                                                                                                                                                                                                                                                                                                                                                                                                                                                                                                                                                                                                                                                                                                                                                                                                                                                                                                                                                                                                                                                                                                                   | Full-size van, Minivan,<br>Truck, Sedan, SUV and<br>Crossover                                                   | Full-size van, Minivan,<br>Truck, Sedan, SUV and<br>Crossover | Full-size van, Minivan,<br>Truck, Sedan, SUV and<br>Crossover | Full-size van, Minivan,<br>Truck, Sedan, SUV and<br>Crossover | Full-size van, Minivan,<br>Truck, Sedan, SUV and<br>Crossover            | Full-size van, Minivan,<br>Truck, Sedan, SUV and<br>Crossover | Full-size van, Minivan,<br>Truck, SUV and<br>Crossover                                                                                                            | Full-size van, Minivan,<br>SUV and Crossover                                  | Full-size van, Minivan, Sedan,<br>SUV and Crossover |
| LIFTS CURRENT<br>PRIDE® PRODUCTS <sup>1,2</sup> | All Pride* Scooters & Pride*/Quantum* PWCs with contoured, Specialty & Synergy* sealing* XL. Pursuit* Sport 36 Voit. Sport Rider, Maxima 3 & 4, 1420, 1450 & 1650 Call for details and specialty seating applications or visit www.pridelifsandramps.com with power positioning systems and large scooters. | All Pride* Scooters & Pride*/Quantum* PWCs with contoured, Specialty & Synengy* sealing, 12, 25 and | Scooters and PWCs<br>except: Pursuit* & Pursuit* XL                                                             | Victory® 10 3 & 4,<br>Maxima 3 & 4                            | All Pride® Scooters<br>except: Pursuit* & Go-Go®<br>models    | J6, Jazzy <sup>®</sup> Select 6                               | J6, Jazzy® 614 HD,<br>Jazzy® Select Series,<br>Quantum*610<br>& Q6 Edge® | All Pride* Travel<br>Mobility scooters                        | All Pride* Scooters,<br>except: Pursuit* Sport<br>36 Volt & Sport Rider<br>Check with your Authorized<br>Pride* Provider, as lifting is<br>based on your vehicle. | All Pride* Scooters,<br>Pride* & Quantum* PWCs<br>(Dependent on Storage Area) | N/A                                                 |