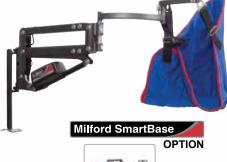

#### **SPECIFICATIONS**

|                                                 |                                                                                                                                                                                                                                                                                                             | ì                                                                                                                                                                                                                                                                                                                                                                                                                                                                                                                                                                                                                                                                                                                                                                                                                                                                                                                                                                                                                                                                                                                                                                                                                                                                                                                                                                                                                                                                                                                                                                                                                                                                                                                                                                                                                                                                                                                                                                                                                                                                                                                              |                                                                                                                 |                                                               |                                                               |                                                               |                                                                          |                                                               | 1                                                                                                                                                                 |                                                                               | 1                                                   |
|-------------------------------------------------|-------------------------------------------------------------------------------------------------------------------------------------------------------------------------------------------------------------------------------------------------------------------------------------------------------------|--------------------------------------------------------------------------------------------------------------------------------------------------------------------------------------------------------------------------------------------------------------------------------------------------------------------------------------------------------------------------------------------------------------------------------------------------------------------------------------------------------------------------------------------------------------------------------------------------------------------------------------------------------------------------------------------------------------------------------------------------------------------------------------------------------------------------------------------------------------------------------------------------------------------------------------------------------------------------------------------------------------------------------------------------------------------------------------------------------------------------------------------------------------------------------------------------------------------------------------------------------------------------------------------------------------------------------------------------------------------------------------------------------------------------------------------------------------------------------------------------------------------------------------------------------------------------------------------------------------------------------------------------------------------------------------------------------------------------------------------------------------------------------------------------------------------------------------------------------------------------------------------------------------------------------------------------------------------------------------------------------------------------------------------------------------------------------------------------------------------------------|-----------------------------------------------------------------------------------------------------------------|---------------------------------------------------------------|---------------------------------------------------------------|---------------------------------------------------------------|--------------------------------------------------------------------------|---------------------------------------------------------------|-------------------------------------------------------------------------------------------------------------------------------------------------------------------|-------------------------------------------------------------------------------|-----------------------------------------------------|
| Pride<br>Mobility Products Corp.                | Backpacker® Plus<br>Interior Lift                                                                                                                                                                                                                                                                           | Backpacker® AVP<br>Interior Lift                                                                                                                                                                                                                                                                                                                                                                                                                                                                                                                                                                                                                                                                                                                                                                                                                                                                                                                                                                                                                                                                                                                                                                                                                                                                                                                                                                                                                                                                                                                                                                                                                                                                                                                                                                                                                                                                                                                                                                                                                                                                                               | Outlander<br>Exterior Lift<br>Full Platform                                                                     | Outlander DE<br>Exterior Lift<br>Double Entry                 | Outlander XL<br>Exterior Lift<br>Quad XL                      | Outlander LP Mini<br>Exterior Lift                            | Outlander LP<br>Exterior Lift<br>Low-Profile                             | Outlander TM<br>Exterior Lift<br>Travel Mobility Scooter      | Commander 400<br>Exterior Lift                                                                                                                                    | Olympian<br>AutoLift                                                          | Milford<br>Person Lift                              |
| BASE WEIGHT <sup>4</sup>                        | 155 lbs.                                                                                                                                                                                                                                                                                                    | 193 lbs.                                                                                                                                                                                                                                                                                                                                                                                                                                                                                                                                                                                                                                                                                                                                                                                                                                                                                                                                                                                                                                                                                                                                                                                                                                                                                                                                                                                                                                                                                                                                                                                                                                                                                                                                                                                                                                                                                                                                                                                                                                                                                                                       | 82 lbs.                                                                                                         | 84 lbs.                                                       | 94 lbs.                                                       | 68 lbs.                                                       | 76 lbs. for 10" wheels<br>75 lbs. for 14" wheels                         | 79 lbs.                                                       | 109 lbs.                                                                                                                                                          | 22 lbs. or 29 lbs.                                                            | 18 lbs.                                             |
| MAXIMUM SCOOTER/PC<br>OVERALL WEIGHT            | 350 lbs.                                                                                                                                                                                                                                                                                                    | 350 lbs.                                                                                                                                                                                                                                                                                                                                                                                                                                                                                                                                                                                                                                                                                                                                                                                                                                                                                                                                                                                                                                                                                                                                                                                                                                                                                                                                                                                                                                                                                                                                                                                                                                                                                                                                                                                                                                                                                                                                                                                                                                                                                                                       | 350 lbs. <sup>8</sup>                                                                                           | 350 lbs. <sup>8</sup>                                         | 350 lbs. <sup>8</sup>                                         | 250 lbs.                                                      | 350 lbs.                                                                 | 150 lbs.                                                      | 400 lbs.                                                                                                                                                          | 260 lbs. or 440 lbs.                                                          | 330 lbs. max.                                       |
| MAXIMUM PRODUCT WIDTH                           | 27"                                                                                                                                                                                                                                                                                                         | 27"                                                                                                                                                                                                                                                                                                                                                                                                                                                                                                                                                                                                                                                                                                                                                                                                                                                                                                                                                                                                                                                                                                                                                                                                                                                                                                                                                                                                                                                                                                                                                                                                                                                                                                                                                                                                                                                                                                                                                                                                                                                                                                                            | 30"                                                                                                             | 27"                                                           | 27"                                                           | 27"                                                           | 27"                                                                      | 24"                                                           | N/A                                                                                                                                                               | N/A                                                                           | N/A                                                 |
| OVERALL PLATFORM LENGTH                         | 44" (43" usable surface)                                                                                                                                                                                                                                                                                    | 42"-34" (41-43" usable surface)                                                                                                                                                                                                                                                                                                                                                                                                                                                                                                                                                                                                                                                                                                                                                                                                                                                                                                                                                                                                                                                                                                                                                                                                                                                                                                                                                                                                                                                                                                                                                                                                                                                                                                                                                                                                                                                                                                                                                                                                                                                                                                | 43" (42" usable surface)                                                                                        | 41.5" usable surface                                          | 56.75"                                                        | 28"                                                           | 19"                                                                      | 39" (37" maximum<br>product width)                            | N/A                                                                                                                                                               | 16" - 24"                                                                     | N/A                                                 |
| MAXIMUM TRAVEL<br>DISTANCE FROM<br>THE GROUND   | 26"                                                                                                                                                                                                                                                                                                         | 37"                                                                                                                                                                                                                                                                                                                                                                                                                                                                                                                                                                                                                                                                                                                                                                                                                                                                                                                                                                                                                                                                                                                                                                                                                                                                                                                                                                                                                                                                                                                                                                                                                                                                                                                                                                                                                                                                                                                                                                                                                                                                                                                            | 21"                                                                                                             | 21"                                                           | 21"                                                           | 16"                                                           | 20"                                                                      | 21"                                                           | 70"                                                                                                                                                               | 36"<br>Vehicle Dependent                                                      | 22.5"                                               |
| MOTOR                                           | Sealed 12 Volt DC                                                                                                                                                                                                                                                                                           | Sealed 12 Volt DC                                                                                                                                                                                                                                                                                                                                                                                                                                                                                                                                                                                                                                                                                                                                                                                                                                                                                                                                                                                                                                                                                                                                                                                                                                                                                                                                                                                                                                                                                                                                                                                                                                                                                                                                                                                                                                                                                                                                                                                                                                                                                                              | Sealed 12 Volt DC                                                                                               | Sealed 12 Volt DC                                             | Sealed 12 Volt DC                                             | Sealed 12 Volt DC                                             | Sealed 12 Volt DC                                                        | Sealed 12 Volt DC                                             | 12 Volt DC                                                                                                                                                        | 12 Volt DC                                                                    | 12 Volt DC                                          |
| WARRANTY                                        | 3-Year Transferable                                                                                                                                                                                                                                                                                         | 3-Year Transferable                                                                                                                                                                                                                                                                                                                                                                                                                                                                                                                                                                                                                                                                                                                                                                                                                                                                                                                                                                                                                                                                                                                                                                                                                                                                                                                                                                                                                                                                                                                                                                                                                                                                                                                                                                                                                                                                                                                                                                                                                                                                                                            | 3-Year Transferable                                                                                             | 3-Year Transferable                                           | 3-Year Transferable                                           | 3-Year Transferable                                           | 3-Year Transferable                                                      | 3-Year Transferable                                           | 3-Year Transferable                                                                                                                                               | 1-Year Transferable                                                           | 1-Year Transferable                                 |
| HITCH CLASS <sup>5</sup>                        | N/A                                                                                                                                                                                                                                                                                                         | N/A                                                                                                                                                                                                                                                                                                                                                                                                                                                                                                                                                                                                                                                                                                                                                                                                                                                                                                                                                                                                                                                                                                                                                                                                                                                                                                                                                                                                                                                                                                                                                                                                                                                                                                                                                                                                                                                                                                                                                                                                                                                                                                                            | Class II 6 , III & IV8                                                                                          | Class II 6 , III & IV8                                        | Class II 6 , III & IV8                                        | Class II, III, IV                                             | Class II 6 , III & IV8                                                   | Class II 5 , III 5 & IV                                       | N/A                                                                                                                                                               | N/A                                                                           | N/A                                                 |
| OPTIONS                                         | Battery pack w/charger,<br>Retractable strap kit                                                                                                                                                                                                                                                            | Battery pack w/charger,<br>Retractable strap kit                                                                                                                                                                                                                                                                                                                                                                                                                                                                                                                                                                                                                                                                                                                                                                                                                                                                                                                                                                                                                                                                                                                                                                                                                                                                                                                                                                                                                                                                                                                                                                                                                                                                                                                                                                                                                                                                                                                                                                                                                                                                               | Battery pack w/charger,<br>Swing-away mount?<br>Scooter lock down arm<br>Power chair hold-down arm<br>Strap kit | Battery pack w/charger,<br>Swing-away mount <sup>7</sup>      | Battery pack w/charger,<br>Swing-away mount <sup>7</sup>      | Battery pack w/charger,<br>Swing-away mount <sup>7</sup>      | Battery pack w/charger,<br>Swing-away mount                              | Battery pack w/charger,<br>Swing-away mount                   | N/A                                                                                                                                                               | Brilliance Package:<br>Brilliant Blue or<br>Radiant Red                       | Sling Size & Type, Wall<br>Bracket, Smartbase       |
| VEHICLE PLATFORM                                | Minivan, Full-size van <sup>3</sup><br>and Crossover                                                                                                                                                                                                                                                        | Full-size van, Minivan,<br>SUV and Crossover                                                                                                                                                                                                                                                                                                                                                                                                                                                                                                                                                                                                                                                                                                                                                                                                                                                                                                                                                                                                                                                                                                                                                                                                                                                                                                                                                                                                                                                                                                                                                                                                                                                                                                                                                                                                                                                                                                                                                                                                                                                                                   | Full-size van, Minivan,<br>Truck, Sedan, SUV and<br>Crossover                                                   | Full-size van, Minivan,<br>Truck, Sedan, SUV and<br>Crossover | Full-size van, Minivan,<br>Truck, Sedan, SUV and<br>Crossover | Full-size van, Minivan,<br>Truck, Sedan, SUV and<br>Crossover | Full-size van, Minivan,<br>Truck, Sedan, SUV and<br>Crossover            | Full-size van, Minivan,<br>Truck, Sedan, SUV and<br>Crossover | Full-size van, Minivan,<br>Truck, SUV and<br>Crossover                                                                                                            | Full-size van, Minivan,<br>SUV and Crossover                                  | Full-size van, Minivan, Sedan,<br>SUV and Crossover |
| LIFTS CURRENT<br>PRIDE® PRODUCTS <sup>1,2</sup> | All Pride* Scooters & Pride*/Quantum* PWCs with contoured, Specialty & Synergy* sealing* XL. Pursuit* Sport 36 Voit. Sport Rider, Maxima 3 & 4, 1420, 1450 & 1650 Call for details and specialty seating applications or visit www.pridelifsandramps.com with power positioning systems and large scooters. | All Pride* Scooters & Pride*/Quantum* PWCs with contoured, Specialty & Synengy* sealing, 12, 25 and | Scooters and PWCs<br>except: Pursuit* & Pursuit* XL                                                             | Victory® 10 3 & 4,<br>Maxima 3 & 4                            | All Pride® Scooters<br>except: Pursuit* & Go-Go®<br>models    | J6, Jazzy <sup>®</sup> Select 6                               | J6, Jazzy® 614 HD,<br>Jazzy® Select Series,<br>Quantum*610<br>& Q6 Edge® | All Pride* Travel<br>Mobility scooters                        | All Pride* Scooters,<br>except: Pursuit* Sport<br>36 Volt & Sport Rider<br>Check with your Authorized<br>Pride* Provider, as lifting is<br>based on your vehicle. | All Pride* Scooters,<br>Pride* & Quantum* PWCs<br>(Dependent on Storage Area) | N/A                                                 |