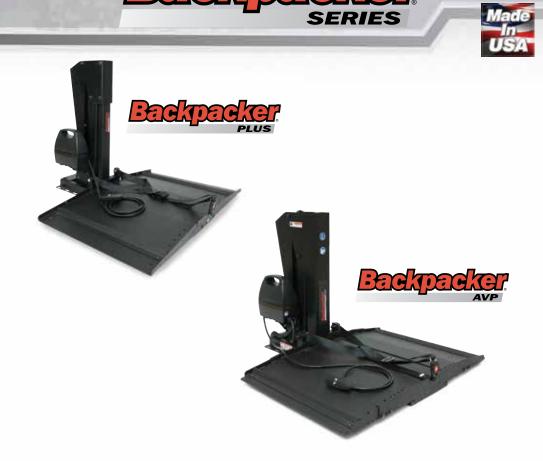

#### **SPECIFICATIONS**

|                                                 |                                                                                                                                                                                                                                                                                                             | ì                                                                                                                                                                                                                                                                                                                                                                                                                                                                                                                                                                                                                                                                                                                                                                                                                                                                                                                                                                                                                                                                                                                                                                                                                                                                                                                                                                                                                                                                                                                                                                                                                                                                                                                                                                                                                                                                                                                                                                                                                                                                                                                              |                                                                                                                 |                                                               |                                                               |                                                               |                                                                          |                                                               | 1                                                                                                                                                                 |                                                                               | 1                                                   |
|-------------------------------------------------|-------------------------------------------------------------------------------------------------------------------------------------------------------------------------------------------------------------------------------------------------------------------------------------------------------------|--------------------------------------------------------------------------------------------------------------------------------------------------------------------------------------------------------------------------------------------------------------------------------------------------------------------------------------------------------------------------------------------------------------------------------------------------------------------------------------------------------------------------------------------------------------------------------------------------------------------------------------------------------------------------------------------------------------------------------------------------------------------------------------------------------------------------------------------------------------------------------------------------------------------------------------------------------------------------------------------------------------------------------------------------------------------------------------------------------------------------------------------------------------------------------------------------------------------------------------------------------------------------------------------------------------------------------------------------------------------------------------------------------------------------------------------------------------------------------------------------------------------------------------------------------------------------------------------------------------------------------------------------------------------------------------------------------------------------------------------------------------------------------------------------------------------------------------------------------------------------------------------------------------------------------------------------------------------------------------------------------------------------------------------------------------------------------------------------------------------------------|-----------------------------------------------------------------------------------------------------------------|---------------------------------------------------------------|---------------------------------------------------------------|---------------------------------------------------------------|--------------------------------------------------------------------------|---------------------------------------------------------------|-------------------------------------------------------------------------------------------------------------------------------------------------------------------|-------------------------------------------------------------------------------|-----------------------------------------------------|
| Pride<br>Mobility Products Corp.                | Backpacker® Plus<br>Interior Lift                                                                                                                                                                                                                                                                           | Backpacker® AVP<br>Interior Lift                                                                                                                                                                                                                                                                                                                                                                                                                                                                                                                                                                                                                                                                                                                                                                                                                                                                                                                                                                                                                                                                                                                                                                                                                                                                                                                                                                                                                                                                                                                                                                                                                                                                                                                                                                                                                                                                                                                                                                                                                                                                                               | Outlander<br>Exterior Lift<br>Full Platform                                                                     | Outlander DE<br>Exterior Lift<br>Double Entry                 | Outlander XL<br>Exterior Lift<br>Quad XL                      | Outlander LP Mini<br>Exterior Lift                            | Outlander LP<br>Exterior Lift<br>Low-Profile                             | Outlander TM<br>Exterior Lift<br>Travel Mobility Scooter      | Commander 400<br>Exterior Lift                                                                                                                                    | Olympian<br>AutoLift                                                          | Milford<br>Person Lift                              |
| BASE WEIGHT <sup>4</sup>                        | 155 lbs.                                                                                                                                                                                                                                                                                                    | 193 lbs.                                                                                                                                                                                                                                                                                                                                                                                                                                                                                                                                                                                                                                                                                                                                                                                                                                                                                                                                                                                                                                                                                                                                                                                                                                                                                                                                                                                                                                                                                                                                                                                                                                                                                                                                                                                                                                                                                                                                                                                                                                                                                                                       | 82 lbs.                                                                                                         | 84 lbs.                                                       | 94 lbs.                                                       | 68 lbs.                                                       | 76 lbs. for 10" wheels<br>75 lbs. for 14" wheels                         | 79 lbs.                                                       | 109 lbs.                                                                                                                                                          | 22 lbs. or 29 lbs.                                                            | 18 lbs.                                             |
| MAXIMUM SCOOTER/PC<br>OVERALL WEIGHT            | 350 lbs.                                                                                                                                                                                                                                                                                                    | 350 lbs.                                                                                                                                                                                                                                                                                                                                                                                                                                                                                                                                                                                                                                                                                                                                                                                                                                                                                                                                                                                                                                                                                                                                                                                                                                                                                                                                                                                                                                                                                                                                                                                                                                                                                                                                                                                                                                                                                                                                                                                                                                                                                                                       | 350 lbs. <sup>8</sup>                                                                                           | 350 lbs. <sup>8</sup>                                         | 350 lbs. <sup>8</sup>                                         | 250 lbs.                                                      | 350 lbs.                                                                 | 150 lbs.                                                      | 400 lbs.                                                                                                                                                          | 260 lbs. or 440 lbs.                                                          | 330 lbs. max.                                       |
| MAXIMUM PRODUCT WIDTH                           | 27"                                                                                                                                                                                                                                                                                                         | 27"                                                                                                                                                                                                                                                                                                                                                                                                                                                                                                                                                                                                                                                                                                                                                                                                                                                                                                                                                                                                                                                                                                                                                                                                                                                                                                                                                                                                                                                                                                                                                                                                                                                                                                                                                                                                                                                                                                                                                                                                                                                                                                                            | 30"                                                                                                             | 27"                                                           | 27"                                                           | 27"                                                           | 27"                                                                      | 24"                                                           | N/A                                                                                                                                                               | N/A                                                                           | N/A                                                 |
| OVERALL PLATFORM LENGTH                         | 44" (43" usable surface)                                                                                                                                                                                                                                                                                    | 42"-34" (41-43" usable surface)                                                                                                                                                                                                                                                                                                                                                                                                                                                                                                                                                                                                                                                                                                                                                                                                                                                                                                                                                                                                                                                                                                                                                                                                                                                                                                                                                                                                                                                                                                                                                                                                                                                                                                                                                                                                                                                                                                                                                                                                                                                                                                | 43" (42" usable surface)                                                                                        | 41.5" usable surface                                          | 56.75"                                                        | 28"                                                           | 19"                                                                      | 39" (37" maximum<br>product width)                            | N/A                                                                                                                                                               | 16" - 24"                                                                     | N/A                                                 |
| MAXIMUM TRAVEL<br>DISTANCE FROM<br>THE GROUND   | 26"                                                                                                                                                                                                                                                                                                         | 37"                                                                                                                                                                                                                                                                                                                                                                                                                                                                                                                                                                                                                                                                                                                                                                                                                                                                                                                                                                                                                                                                                                                                                                                                                                                                                                                                                                                                                                                                                                                                                                                                                                                                                                                                                                                                                                                                                                                                                                                                                                                                                                                            | 21"                                                                                                             | 21"                                                           | 21"                                                           | 16"                                                           | 20"                                                                      | 21"                                                           | 70"                                                                                                                                                               | 36"<br>Vehicle Dependent                                                      | 22.5"                                               |
| MOTOR                                           | Sealed 12 Volt DC                                                                                                                                                                                                                                                                                           | Sealed 12 Volt DC                                                                                                                                                                                                                                                                                                                                                                                                                                                                                                                                                                                                                                                                                                                                                                                                                                                                                                                                                                                                                                                                                                                                                                                                                                                                                                                                                                                                                                                                                                                                                                                                                                                                                                                                                                                                                                                                                                                                                                                                                                                                                                              | Sealed 12 Volt DC                                                                                               | Sealed 12 Volt DC                                             | Sealed 12 Volt DC                                             | Sealed 12 Volt DC                                             | Sealed 12 Volt DC                                                        | Sealed 12 Volt DC                                             | 12 Volt DC                                                                                                                                                        | 12 Volt DC                                                                    | 12 Volt DC                                          |
| WARRANTY                                        | 3-Year Transferable                                                                                                                                                                                                                                                                                         | 3-Year Transferable                                                                                                                                                                                                                                                                                                                                                                                                                                                                                                                                                                                                                                                                                                                                                                                                                                                                                                                                                                                                                                                                                                                                                                                                                                                                                                                                                                                                                                                                                                                                                                                                                                                                                                                                                                                                                                                                                                                                                                                                                                                                                                            | 3-Year Transferable                                                                                             | 3-Year Transferable                                           | 3-Year Transferable                                           | 3-Year Transferable                                           | 3-Year Transferable                                                      | 3-Year Transferable                                           | 3-Year Transferable                                                                                                                                               | 1-Year Transferable                                                           | 1-Year Transferable                                 |
| HITCH CLASS <sup>5</sup>                        | N/A                                                                                                                                                                                                                                                                                                         | N/A                                                                                                                                                                                                                                                                                                                                                                                                                                                                                                                                                                                                                                                                                                                                                                                                                                                                                                                                                                                                                                                                                                                                                                                                                                                                                                                                                                                                                                                                                                                                                                                                                                                                                                                                                                                                                                                                                                                                                                                                                                                                                                                            | Class II 6 , III & IV8                                                                                          | Class II 6 , III & IV8                                        | Class II 6 , III & IV8                                        | Class II, III, IV                                             | Class II 6 , III & IV8                                                   | Class II 5 , III 5 & IV                                       | N/A                                                                                                                                                               | N/A                                                                           | N/A                                                 |
| OPTIONS                                         | Battery pack w/charger,<br>Retractable strap kit                                                                                                                                                                                                                                                            | Battery pack w/charger,<br>Retractable strap kit                                                                                                                                                                                                                                                                                                                                                                                                                                                                                                                                                                                                                                                                                                                                                                                                                                                                                                                                                                                                                                                                                                                                                                                                                                                                                                                                                                                                                                                                                                                                                                                                                                                                                                                                                                                                                                                                                                                                                                                                                                                                               | Battery pack w/charger,<br>Swing-away mount?<br>Scooter lock down arm<br>Power chair hold-down arm<br>Strap kit | Battery pack w/charger,<br>Swing-away mount <sup>7</sup>      | Battery pack w/charger,<br>Swing-away mount <sup>7</sup>      | Battery pack w/charger,<br>Swing-away mount <sup>7</sup>      | Battery pack w/charger,<br>Swing-away mount                              | Battery pack w/charger,<br>Swing-away mount                   | N/A                                                                                                                                                               | Brilliance Package:<br>Brilliant Blue or<br>Radiant Red                       | Sling Size & Type, Wall<br>Bracket, Smartbase       |
| VEHICLE PLATFORM                                | Minivan, Full-size van <sup>3</sup><br>and Crossover                                                                                                                                                                                                                                                        | Full-size van, Minivan,<br>SUV and Crossover                                                                                                                                                                                                                                                                                                                                                                                                                                                                                                                                                                                                                                                                                                                                                                                                                                                                                                                                                                                                                                                                                                                                                                                                                                                                                                                                                                                                                                                                                                                                                                                                                                                                                                                                                                                                                                                                                                                                                                                                                                                                                   | Full-size van, Minivan,<br>Truck, Sedan, SUV and<br>Crossover                                                   | Full-size van, Minivan,<br>Truck, Sedan, SUV and<br>Crossover | Full-size van, Minivan,<br>Truck, Sedan, SUV and<br>Crossover | Full-size van, Minivan,<br>Truck, Sedan, SUV and<br>Crossover | Full-size van, Minivan,<br>Truck, Sedan, SUV and<br>Crossover            | Full-size van, Minivan,<br>Truck, Sedan, SUV and<br>Crossover | Full-size van, Minivan,<br>Truck, SUV and<br>Crossover                                                                                                            | Full-size van, Minivan,<br>SUV and Crossover                                  | Full-size van, Minivan, Sedan,<br>SUV and Crossover |
| LIFTS CURRENT<br>PRIDE® PRODUCTS <sup>1,2</sup> | All Pride* Scooters & Pride*/Quantum* PWCs with contoured, Specialty & Synergy* sealing* XL. Pursuit* Sport 36 Voit. Sport Rider, Maxima 3 & 4, 1420, 1450 & 1650 Call for details and specialty seating applications or visit www.pridelifsandramps.com with power positioning systems and large scooters. | All Pride* Scooters & Pride*/Quantum* PWCs with contoured, Specialty & Synengy* sealing, 12, 25 and | Scooters and PWCs<br>except: Pursuit* & Pursuit* XL                                                             | Victory® 10 3 & 4,<br>Maxima 3 & 4                            | All Pride® Scooters<br>except: Pursuit* & Go-Go®<br>models    | J6, Jazzy <sup>®</sup> Select 6                               | J6, Jazzy® 614 HD,<br>Jazzy® Select Series,<br>Quantum*610<br>& Q6 Edge® | All Pride* Travel<br>Mobility scooters                        | All Pride* Scooters,<br>except: Pursuit* Sport<br>36 Volt & Sport Rider<br>Check with your Authorized<br>Pride* Provider, as lifting is<br>based on your vehicle. | All Pride* Scooters,<br>Pride* & Quantum* PWCs<br>(Dependent on Storage Area) | N/A                                                 |

## Portable Ramps

Ramps

Single-Fold Ramps

Rubber Threshold Ramp

Backpacker

**Specialty Carriers** 

Exterior Lifts