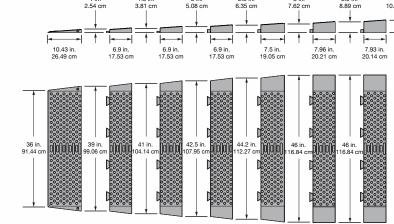

#### **Rubber Threshold Ramps Specifications**

| RISE | TOTAL LENGTH | USABLE WIDTH | OVERALL WIDTH | WEIGHT OF EACH PC. |  |
|------|--------------|--------------|---------------|--------------------|--|
| 1"   | 6.9"         | 36"          | 39"           | 9.5 lbs.           |  |
| 1.5" | 6.9"         | 36"          | 41"           | 12 lbs.            |  |
| 2"   | 6.9"         | 36"          | 42.5"         | 15.5 lbs.          |  |
| 2.5" | 7.5"         | 36"          | 44.2"         | 18 lbs.            |  |
| 3"   | 7.96"        | 36"          | 46"           | 23 lbs.            |  |
| 3.5" | 7.96"        | 36"          | 46"           | 28.81 lbs.         |  |
| 4"   | 7.96"        | 36"          | 46"           | 37.4 lbs.          |  |