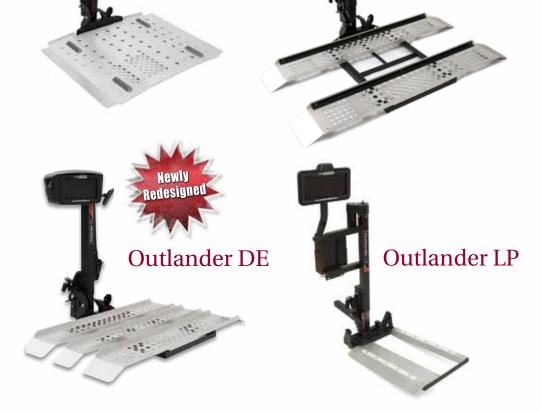

#### **SPECIFICATIONS**

|                                                 |                                                                                                                                                                                                                                                                                                             | ì                                                                                                                                                                                                                                                                                                                                                                                                                                                                                                                                                                                                                                                                                                                                                                                                                                                                                                                                                                                                                                                                                                                                                                                                                                                                                                                                                                                                                                                                                                                                                                                                                                                                                                                                                                                                                                                                                                                                                                                                                                                                                                                              |                                                                                                                 |                                                               |                                                               |                                                               |                                                                          |                                                               | 1                                                                                                                                                                 |                                                                               | 1                                                   |
|-------------------------------------------------|-------------------------------------------------------------------------------------------------------------------------------------------------------------------------------------------------------------------------------------------------------------------------------------------------------------|--------------------------------------------------------------------------------------------------------------------------------------------------------------------------------------------------------------------------------------------------------------------------------------------------------------------------------------------------------------------------------------------------------------------------------------------------------------------------------------------------------------------------------------------------------------------------------------------------------------------------------------------------------------------------------------------------------------------------------------------------------------------------------------------------------------------------------------------------------------------------------------------------------------------------------------------------------------------------------------------------------------------------------------------------------------------------------------------------------------------------------------------------------------------------------------------------------------------------------------------------------------------------------------------------------------------------------------------------------------------------------------------------------------------------------------------------------------------------------------------------------------------------------------------------------------------------------------------------------------------------------------------------------------------------------------------------------------------------------------------------------------------------------------------------------------------------------------------------------------------------------------------------------------------------------------------------------------------------------------------------------------------------------------------------------------------------------------------------------------------------------|-----------------------------------------------------------------------------------------------------------------|---------------------------------------------------------------|---------------------------------------------------------------|---------------------------------------------------------------|--------------------------------------------------------------------------|---------------------------------------------------------------|-------------------------------------------------------------------------------------------------------------------------------------------------------------------|-------------------------------------------------------------------------------|-----------------------------------------------------|
| Pride<br>Mobility Products Corp.                | Backpacker® Plus<br>Interior Lift                                                                                                                                                                                                                                                                           | Backpacker® AVP<br>Interior Lift                                                                                                                                                                                                                                                                                                                                                                                                                                                                                                                                                                                                                                                                                                                                                                                                                                                                                                                                                                                                                                                                                                                                                                                                                                                                                                                                                                                                                                                                                                                                                                                                                                                                                                                                                                                                                                                                                                                                                                                                                                                                                               | Outlander<br>Exterior Lift<br>Full Platform                                                                     | Outlander DE<br>Exterior Lift<br>Double Entry                 | Outlander XL<br>Exterior Lift<br>Quad XL                      | Outlander LP Mini<br>Exterior Lift                            | Outlander LP<br>Exterior Lift<br>Low-Profile                             | Outlander TM<br>Exterior Lift<br>Travel Mobility Scooter      | Commander 400<br>Exterior Lift                                                                                                                                    | Olympian<br>AutoLift                                                          | Milford<br>Person Lift                              |
| BASE WEIGHT <sup>4</sup>                        | 155 lbs.                                                                                                                                                                                                                                                                                                    | 193 lbs.                                                                                                                                                                                                                                                                                                                                                                                                                                                                                                                                                                                                                                                                                                                                                                                                                                                                                                                                                                                                                                                                                                                                                                                                                                                                                                                                                                                                                                                                                                                                                                                                                                                                                                                                                                                                                                                                                                                                                                                                                                                                                                                       | 82 lbs.                                                                                                         | 84 lbs.                                                       | 94 lbs.                                                       | 68 lbs.                                                       | 76 lbs. for 10" wheels<br>75 lbs. for 14" wheels                         | 79 lbs.                                                       | 109 lbs.                                                                                                                                                          | 22 lbs. or 29 lbs.                                                            | 18 lbs.                                             |
| MAXIMUM SCOOTER/PC<br>OVERALL WEIGHT            | 350 lbs.                                                                                                                                                                                                                                                                                                    | 350 lbs.                                                                                                                                                                                                                                                                                                                                                                                                                                                                                                                                                                                                                                                                                                                                                                                                                                                                                                                                                                                                                                                                                                                                                                                                                                                                                                                                                                                                                                                                                                                                                                                                                                                                                                                                                                                                                                                                                                                                                                                                                                                                                                                       | 350 lbs. <sup>8</sup>                                                                                           | 350 lbs. <sup>8</sup>                                         | 350 lbs. <sup>8</sup>                                         | 250 lbs.                                                      | 350 lbs.                                                                 | 150 lbs.                                                      | 400 lbs.                                                                                                                                                          | 260 lbs. or 440 lbs.                                                          | 330 lbs. max.                                       |
| MAXIMUM PRODUCT WIDTH                           | 27"                                                                                                                                                                                                                                                                                                         | 27"                                                                                                                                                                                                                                                                                                                                                                                                                                                                                                                                                                                                                                                                                                                                                                                                                                                                                                                                                                                                                                                                                                                                                                                                                                                                                                                                                                                                                                                                                                                                                                                                                                                                                                                                                                                                                                                                                                                                                                                                                                                                                                                            | 30"                                                                                                             | 27"                                                           | 27"                                                           | 27"                                                           | 27"                                                                      | 24"                                                           | N/A                                                                                                                                                               | N/A                                                                           | N/A                                                 |
| OVERALL PLATFORM LENGTH                         | 44" (43" usable surface)                                                                                                                                                                                                                                                                                    | 42"-34" (41-43" usable surface)                                                                                                                                                                                                                                                                                                                                                                                                                                                                                                                                                                                                                                                                                                                                                                                                                                                                                                                                                                                                                                                                                                                                                                                                                                                                                                                                                                                                                                                                                                                                                                                                                                                                                                                                                                                                                                                                                                                                                                                                                                                                                                | 43" (42" usable surface)                                                                                        | 41.5" usable surface                                          | 56.75"                                                        | 28"                                                           | 19"                                                                      | 39" (37" maximum<br>product width)                            | N/A                                                                                                                                                               | 16" - 24"                                                                     | N/A                                                 |
| MAXIMUM TRAVEL<br>DISTANCE FROM<br>THE GROUND   | 26"                                                                                                                                                                                                                                                                                                         | 37"                                                                                                                                                                                                                                                                                                                                                                                                                                                                                                                                                                                                                                                                                                                                                                                                                                                                                                                                                                                                                                                                                                                                                                                                                                                                                                                                                                                                                                                                                                                                                                                                                                                                                                                                                                                                                                                                                                                                                                                                                                                                                                                            | 21"                                                                                                             | 21"                                                           | 21"                                                           | 16"                                                           | 20"                                                                      | 21"                                                           | 70"                                                                                                                                                               | 36"<br>Vehicle Dependent                                                      | 22.5"                                               |
| MOTOR                                           | Sealed 12 Volt DC                                                                                                                                                                                                                                                                                           | Sealed 12 Volt DC                                                                                                                                                                                                                                                                                                                                                                                                                                                                                                                                                                                                                                                                                                                                                                                                                                                                                                                                                                                                                                                                                                                                                                                                                                                                                                                                                                                                                                                                                                                                                                                                                                                                                                                                                                                                                                                                                                                                                                                                                                                                                                              | Sealed 12 Volt DC                                                                                               | Sealed 12 Volt DC                                             | Sealed 12 Volt DC                                             | Sealed 12 Volt DC                                             | Sealed 12 Volt DC                                                        | Sealed 12 Volt DC                                             | 12 Volt DC                                                                                                                                                        | 12 Volt DC                                                                    | 12 Volt DC                                          |
| WARRANTY                                        | 3-Year Transferable                                                                                                                                                                                                                                                                                         | 3-Year Transferable                                                                                                                                                                                                                                                                                                                                                                                                                                                                                                                                                                                                                                                                                                                                                                                                                                                                                                                                                                                                                                                                                                                                                                                                                                                                                                                                                                                                                                                                                                                                                                                                                                                                                                                                                                                                                                                                                                                                                                                                                                                                                                            | 3-Year Transferable                                                                                             | 3-Year Transferable                                           | 3-Year Transferable                                           | 3-Year Transferable                                           | 3-Year Transferable                                                      | 3-Year Transferable                                           | 3-Year Transferable                                                                                                                                               | 1-Year Transferable                                                           | 1-Year Transferable                                 |
| HITCH CLASS <sup>5</sup>                        | N/A                                                                                                                                                                                                                                                                                                         | N/A                                                                                                                                                                                                                                                                                                                                                                                                                                                                                                                                                                                                                                                                                                                                                                                                                                                                                                                                                                                                                                                                                                                                                                                                                                                                                                                                                                                                                                                                                                                                                                                                                                                                                                                                                                                                                                                                                                                                                                                                                                                                                                                            | Class II 6 , III & IV8                                                                                          | Class II 6 , III & IV8                                        | Class II 6 , III & IV8                                        | Class II, III, IV                                             | Class II 6 , III & IV8                                                   | Class II 5 , III 5 & IV                                       | N/A                                                                                                                                                               | N/A                                                                           | N/A                                                 |
| OPTIONS                                         | Battery pack w/charger,<br>Retractable strap kit                                                                                                                                                                                                                                                            | Battery pack w/charger,<br>Retractable strap kit                                                                                                                                                                                                                                                                                                                                                                                                                                                                                                                                                                                                                                                                                                                                                                                                                                                                                                                                                                                                                                                                                                                                                                                                                                                                                                                                                                                                                                                                                                                                                                                                                                                                                                                                                                                                                                                                                                                                                                                                                                                                               | Battery pack w/charger,<br>Swing-away mount?<br>Scooter lock down arm<br>Power chair hold-down arm<br>Strap kit | Battery pack w/charger,<br>Swing-away mount <sup>7</sup>      | Battery pack w/charger,<br>Swing-away mount <sup>7</sup>      | Battery pack w/charger,<br>Swing-away mount <sup>7</sup>      | Battery pack w/charger,<br>Swing-away mount                              | Battery pack w/charger,<br>Swing-away mount                   | N/A                                                                                                                                                               | Brilliance Package:<br>Brilliant Blue or<br>Radiant Red                       | Sling Size & Type, Wall<br>Bracket, Smartbase       |
| VEHICLE PLATFORM                                | Minivan, Full-size van <sup>3</sup><br>and Crossover                                                                                                                                                                                                                                                        | Full-size van, Minivan,<br>SUV and Crossover                                                                                                                                                                                                                                                                                                                                                                                                                                                                                                                                                                                                                                                                                                                                                                                                                                                                                                                                                                                                                                                                                                                                                                                                                                                                                                                                                                                                                                                                                                                                                                                                                                                                                                                                                                                                                                                                                                                                                                                                                                                                                   | Full-size van, Minivan,<br>Truck, Sedan, SUV and<br>Crossover                                                   | Full-size van, Minivan,<br>Truck, Sedan, SUV and<br>Crossover | Full-size van, Minivan,<br>Truck, Sedan, SUV and<br>Crossover | Full-size van, Minivan,<br>Truck, Sedan, SUV and<br>Crossover | Full-size van, Minivan,<br>Truck, Sedan, SUV and<br>Crossover            | Full-size van, Minivan,<br>Truck, Sedan, SUV and<br>Crossover | Full-size van, Minivan,<br>Truck, SUV and<br>Crossover                                                                                                            | Full-size van, Minivan,<br>SUV and Crossover                                  | Full-size van, Minivan, Sedan,<br>SUV and Crossover |
| LIFTS CURRENT<br>PRIDE® PRODUCTS <sup>1,2</sup> | All Pride* Scooters & Pride*/Quantum* PWCs with contoured, Specialty & Synergy* sealing* XL. Pursuit* Sport 36 Voit. Sport Rider, Maxima 3 & 4, 1420, 1450 & 1650 Call for details and specialty seating applications or visit www.pridelifsandramps.com with power positioning systems and large scooters. | All Pride* Scooters & Pride*/Quantum* PWCs with contoured, Specialty & Synengy* sealing, 12, 25 and | Scooters and PWCs<br>except: Pursuit* & Pursuit* XL                                                             | Victory® 10 3 & 4,<br>Maxima 3 & 4                            | All Pride® Scooters<br>except: Pursuit* & Go-Go®<br>models    | J6, Jazzy <sup>®</sup> Select 6                               | J6, Jazzy® 614 HD,<br>Jazzy® Select Series,<br>Quantum*610<br>& Q6 Edge® | All Pride* Travel<br>Mobility scooters                        | All Pride* Scooters,<br>except: Pursuit* Sport<br>36 Volt & Sport Rider<br>Check with your Authorized<br>Pride* Provider, as lifting is<br>based on your vehicle. | All Pride* Scooters,<br>Pride* & Quantum* PWCs<br>(Dependent on Storage Area) | N/A                                                 |

### LIFTS & RAMPS GUIDE

Beamsville, Ontario • 888-570-1113

Outlander

Outlander XL

**Exterior Lifts** 