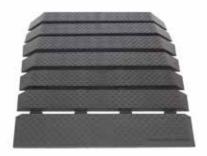

#### **Rubber Threshold Ramps Specifications**

| RISE | TOTAL LENGTH | USABLE WIDTH | OVERALL WIDTH | WEIGHT OF EACH PC. |  |
|------|--------------|--------------|---------------|--------------------|--|
| 1"   | 6.9"         | 36"          | 39"           | 9.5 lbs.           |  |
| 1.5" | 6.9"         | 36"          | 41"           | 12 lbs.            |  |
| 2"   | 6.9"         | 36"          | 42.5"         | 15.5 lbs.          |  |
| 2.5" | 7.5"         | 36"          | 44.2"         | 18 lbs.            |  |
| 3"   | 7.96"        | 36"          | 46"           | 23 lbs.            |  |
| 3.5" | 7.96"        | 36"          | 46"           | 28.81 lbs.         |  |
| 4"   | 7.96"        | 36"          | 46"           | 37.4 lbs.          |  |

## Portable Ramps

Ramps

Single-Fold Ramps

Rubber Threshold Ramp

Backpacker

**Specialty Carriers** 

Exterior Lifts