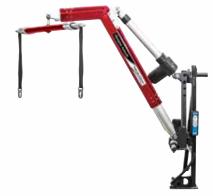

#### **SPECIFICATIONS**

|                                                 |                                                                                                                                                                                                                                                                                                             | ì                                                                                                                                                                                                                                                                                                                                                                                                                                                                                                                                                                                                                                                                                                                                                                                                                                                                                                                                                                                                                                                                                                                                                                                                                                                                                                                                                                                                                                                                                                                                                                                                                                                                                                                                                                                                                                                                                                                                                                                                                                                                                                                              |                                                                                                                 |                                                               |                                                               |                                                               |                                                                          |                                                               | 1                                                                                                                                                                 |                                                                               | 1                                                   |
|-------------------------------------------------|-------------------------------------------------------------------------------------------------------------------------------------------------------------------------------------------------------------------------------------------------------------------------------------------------------------|--------------------------------------------------------------------------------------------------------------------------------------------------------------------------------------------------------------------------------------------------------------------------------------------------------------------------------------------------------------------------------------------------------------------------------------------------------------------------------------------------------------------------------------------------------------------------------------------------------------------------------------------------------------------------------------------------------------------------------------------------------------------------------------------------------------------------------------------------------------------------------------------------------------------------------------------------------------------------------------------------------------------------------------------------------------------------------------------------------------------------------------------------------------------------------------------------------------------------------------------------------------------------------------------------------------------------------------------------------------------------------------------------------------------------------------------------------------------------------------------------------------------------------------------------------------------------------------------------------------------------------------------------------------------------------------------------------------------------------------------------------------------------------------------------------------------------------------------------------------------------------------------------------------------------------------------------------------------------------------------------------------------------------------------------------------------------------------------------------------------------------|-----------------------------------------------------------------------------------------------------------------|---------------------------------------------------------------|---------------------------------------------------------------|---------------------------------------------------------------|--------------------------------------------------------------------------|---------------------------------------------------------------|-------------------------------------------------------------------------------------------------------------------------------------------------------------------|-------------------------------------------------------------------------------|-----------------------------------------------------|
| Pride<br>Mobility Products Corp.                | Backpacker® Plus<br>Interior Lift                                                                                                                                                                                                                                                                           | Backpacker® AVP<br>Interior Lift                                                                                                                                                                                                                                                                                                                                                                                                                                                                                                                                                                                                                                                                                                                                                                                                                                                                                                                                                                                                                                                                                                                                                                                                                                                                                                                                                                                                                                                                                                                                                                                                                                                                                                                                                                                                                                                                                                                                                                                                                                                                                               | Outlander<br>Exterior Lift<br>Full Platform                                                                     | Outlander DE<br>Exterior Lift<br>Double Entry                 | Outlander XL<br>Exterior Lift<br>Quad XL                      | Outlander LP Mini<br>Exterior Lift                            | Outlander LP<br>Exterior Lift<br>Low-Profile                             | Outlander TM<br>Exterior Lift<br>Travel Mobility Scooter      | Commander 400<br>Exterior Lift                                                                                                                                    | Olympian<br>AutoLift                                                          | Milford<br>Person Lift                              |
| BASE WEIGHT <sup>4</sup>                        | 155 lbs.                                                                                                                                                                                                                                                                                                    | 193 lbs.                                                                                                                                                                                                                                                                                                                                                                                                                                                                                                                                                                                                                                                                                                                                                                                                                                                                                                                                                                                                                                                                                                                                                                                                                                                                                                                                                                                                                                                                                                                                                                                                                                                                                                                                                                                                                                                                                                                                                                                                                                                                                                                       | 82 lbs.                                                                                                         | 84 lbs.                                                       | 94 lbs.                                                       | 68 lbs.                                                       | 76 lbs. for 10" wheels<br>75 lbs. for 14" wheels                         | 79 lbs.                                                       | 109 lbs.                                                                                                                                                          | 22 lbs. or 29 lbs.                                                            | 18 lbs.                                             |
| MAXIMUM SCOOTER/PC<br>OVERALL WEIGHT            | 350 lbs.                                                                                                                                                                                                                                                                                                    | 350 lbs.                                                                                                                                                                                                                                                                                                                                                                                                                                                                                                                                                                                                                                                                                                                                                                                                                                                                                                                                                                                                                                                                                                                                                                                                                                                                                                                                                                                                                                                                                                                                                                                                                                                                                                                                                                                                                                                                                                                                                                                                                                                                                                                       | 350 lbs. <sup>8</sup>                                                                                           | 350 lbs. <sup>8</sup>                                         | 350 lbs. <sup>8</sup>                                         | 250 lbs.                                                      | 350 lbs.                                                                 | 150 lbs.                                                      | 400 lbs.                                                                                                                                                          | 260 lbs. or 440 lbs.                                                          | 330 lbs. max.                                       |
| MAXIMUM PRODUCT WIDTH                           | 27"                                                                                                                                                                                                                                                                                                         | 27"                                                                                                                                                                                                                                                                                                                                                                                                                                                                                                                                                                                                                                                                                                                                                                                                                                                                                                                                                                                                                                                                                                                                                                                                                                                                                                                                                                                                                                                                                                                                                                                                                                                                                                                                                                                                                                                                                                                                                                                                                                                                                                                            | 30"                                                                                                             | 27"                                                           | 27"                                                           | 27"                                                           | 27"                                                                      | 24"                                                           | N/A                                                                                                                                                               | N/A                                                                           | N/A                                                 |
| OVERALL PLATFORM LENGTH                         | 44" (43" usable surface)                                                                                                                                                                                                                                                                                    | 42"-34" (41-43" usable surface)                                                                                                                                                                                                                                                                                                                                                                                                                                                                                                                                                                                                                                                                                                                                                                                                                                                                                                                                                                                                                                                                                                                                                                                                                                                                                                                                                                                                                                                                                                                                                                                                                                                                                                                                                                                                                                                                                                                                                                                                                                                                                                | 43" (42" usable surface)                                                                                        | 41.5" usable surface                                          | 56.75"                                                        | 28"                                                           | 19"                                                                      | 39" (37" maximum<br>product width)                            | N/A                                                                                                                                                               | 16" - 24"                                                                     | N/A                                                 |
| MAXIMUM TRAVEL<br>DISTANCE FROM<br>THE GROUND   | 26"                                                                                                                                                                                                                                                                                                         | 37"                                                                                                                                                                                                                                                                                                                                                                                                                                                                                                                                                                                                                                                                                                                                                                                                                                                                                                                                                                                                                                                                                                                                                                                                                                                                                                                                                                                                                                                                                                                                                                                                                                                                                                                                                                                                                                                                                                                                                                                                                                                                                                                            | 21"                                                                                                             | 21"                                                           | 21"                                                           | 16"                                                           | 20"                                                                      | 21"                                                           | 70"                                                                                                                                                               | 36"<br>Vehicle Dependent                                                      | 22.5"                                               |
| MOTOR                                           | Sealed 12 Volt DC                                                                                                                                                                                                                                                                                           | Sealed 12 Volt DC                                                                                                                                                                                                                                                                                                                                                                                                                                                                                                                                                                                                                                                                                                                                                                                                                                                                                                                                                                                                                                                                                                                                                                                                                                                                                                                                                                                                                                                                                                                                                                                                                                                                                                                                                                                                                                                                                                                                                                                                                                                                                                              | Sealed 12 Volt DC                                                                                               | Sealed 12 Volt DC                                             | Sealed 12 Volt DC                                             | Sealed 12 Volt DC                                             | Sealed 12 Volt DC                                                        | Sealed 12 Volt DC                                             | 12 Volt DC                                                                                                                                                        | 12 Volt DC                                                                    | 12 Volt DC                                          |
| WARRANTY                                        | 3-Year Transferable                                                                                                                                                                                                                                                                                         | 3-Year Transferable                                                                                                                                                                                                                                                                                                                                                                                                                                                                                                                                                                                                                                                                                                                                                                                                                                                                                                                                                                                                                                                                                                                                                                                                                                                                                                                                                                                                                                                                                                                                                                                                                                                                                                                                                                                                                                                                                                                                                                                                                                                                                                            | 3-Year Transferable                                                                                             | 3-Year Transferable                                           | 3-Year Transferable                                           | 3-Year Transferable                                           | 3-Year Transferable                                                      | 3-Year Transferable                                           | 3-Year Transferable                                                                                                                                               | 1-Year Transferable                                                           | 1-Year Transferable                                 |
| HITCH CLASS <sup>5</sup>                        | N/A                                                                                                                                                                                                                                                                                                         | N/A                                                                                                                                                                                                                                                                                                                                                                                                                                                                                                                                                                                                                                                                                                                                                                                                                                                                                                                                                                                                                                                                                                                                                                                                                                                                                                                                                                                                                                                                                                                                                                                                                                                                                                                                                                                                                                                                                                                                                                                                                                                                                                                            | Class II 6 , III & IV8                                                                                          | Class II 6 , III & IV8                                        | Class II 6 , III & IV8                                        | Class II, III, IV                                             | Class II 6 , III & IV8                                                   | Class II 5 , III 5 & IV                                       | N/A                                                                                                                                                               | N/A                                                                           | N/A                                                 |
| OPTIONS                                         | Battery pack w/charger,<br>Retractable strap kit                                                                                                                                                                                                                                                            | Battery pack w/charger,<br>Retractable strap kit                                                                                                                                                                                                                                                                                                                                                                                                                                                                                                                                                                                                                                                                                                                                                                                                                                                                                                                                                                                                                                                                                                                                                                                                                                                                                                                                                                                                                                                                                                                                                                                                                                                                                                                                                                                                                                                                                                                                                                                                                                                                               | Battery pack w/charger,<br>Swing-away mount?<br>Scooter lock down arm<br>Power chair hold-down arm<br>Strap kit | Battery pack w/charger,<br>Swing-away mount <sup>7</sup>      | Battery pack w/charger,<br>Swing-away mount <sup>7</sup>      | Battery pack w/charger,<br>Swing-away mount <sup>7</sup>      | Battery pack w/charger,<br>Swing-away mount                              | Battery pack w/charger,<br>Swing-away mount                   | N/A                                                                                                                                                               | Brilliance Package:<br>Brilliant Blue or<br>Radiant Red                       | Sling Size & Type, Wall<br>Bracket, Smartbase       |
| VEHICLE PLATFORM                                | Minivan, Full-size van <sup>3</sup><br>and Crossover                                                                                                                                                                                                                                                        | Full-size van, Minivan,<br>SUV and Crossover                                                                                                                                                                                                                                                                                                                                                                                                                                                                                                                                                                                                                                                                                                                                                                                                                                                                                                                                                                                                                                                                                                                                                                                                                                                                                                                                                                                                                                                                                                                                                                                                                                                                                                                                                                                                                                                                                                                                                                                                                                                                                   | Full-size van, Minivan,<br>Truck, Sedan, SUV and<br>Crossover                                                   | Full-size van, Minivan,<br>Truck, Sedan, SUV and<br>Crossover | Full-size van, Minivan,<br>Truck, Sedan, SUV and<br>Crossover | Full-size van, Minivan,<br>Truck, Sedan, SUV and<br>Crossover | Full-size van, Minivan,<br>Truck, Sedan, SUV and<br>Crossover            | Full-size van, Minivan,<br>Truck, Sedan, SUV and<br>Crossover | Full-size van, Minivan,<br>Truck, SUV and<br>Crossover                                                                                                            | Full-size van, Minivan,<br>SUV and Crossover                                  | Full-size van, Minivan, Sedan,<br>SUV and Crossover |
| LIFTS CURRENT<br>PRIDE® PRODUCTS <sup>1,2</sup> | All Pride* Scooters & Pride*/Quantum* PWCs with contoured, Specialty & Synergy* sealing* XL. Pursuit* Sport 36 Voit. Sport Rider, Maxima 3 & 4, 1420, 1450 & 1650 Call for details and specialty seating applications or visit www.pridelifsandramps.com with power positioning systems and large scooters. | All Pride* Scooters & Pride*/Quantum* PWCs with contoured, Specialty & Synengy* sealing, 12, 25 and | Scooters and PWCs<br>except: Pursuit* & Pursuit* XL                                                             | Victory® 10 3 & 4,<br>Maxima 3 & 4                            | All Pride® Scooters<br>except: Pursuit* & Go-Go®<br>models    | J6, Jazzy <sup>®</sup> Select 6                               | J6, Jazzy® 614 HD,<br>Jazzy® Select Series,<br>Quantum*610<br>& Q6 Edge® | All Pride* Travel<br>Mobility scooters                        | All Pride* Scooters,<br>except: Pursuit* Sport<br>36 Volt & Sport Rider<br>Check with your Authorized<br>Pride* Provider, as lifting is<br>based on your vehicle. | All Pride* Scooters,<br>Pride* & Quantum* PWCs<br>(Dependent on Storage Area) | N/A                                                 |