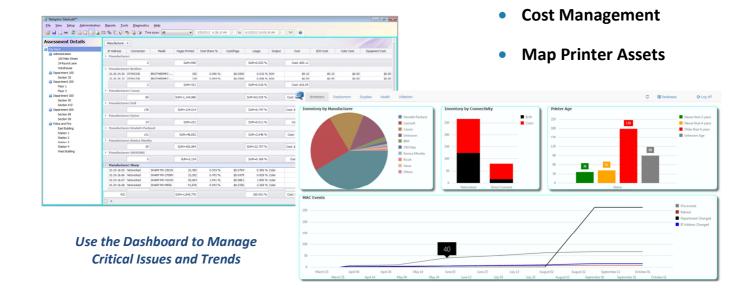

# **Key Features**

- Discovery and Data Collection uses
   Adaptive Fleet Technology (AFT)
- Tracks 24 Separate Meters
- Tracks Supplies, Yields & Estimated Replacement Metrics
- Service Performance Measures e.g. Uptime
- Tracks Moves, Add & Changes (iMAC/R)
- 70 Standard Reports & Unlimited Customized Reports, Web & Scheduled Reports
- Rules-based Alerts and Thresholds

# **Key Benefits**

- Imperceptible Network Traffic
- Handles any Billing or Volume Analysis
- Just in Time ordering, Yields for Profit Analysis
- Reduces service costs, Increase Customer Satisfaction
- Most Accurate Inventory Management
- Widest Array of Reporting Options
- Alerts priorities that optimizes fleet performance