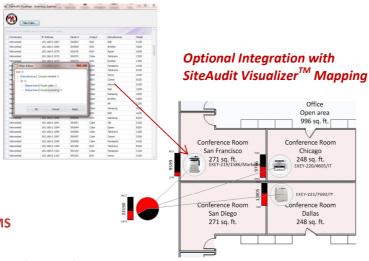

# **Key Features**

- Discovery and Data Collection uses
   Adaptive Fleet Technology (AFT)
- Tracks 24 Separate Meters
- Tracks Supplies, Yields & Estimated Replacement Metrics
- Service Performance Measures e.g. Uptime
- Tracks Moves, Add & Changes (iMAC/R)
- 70 Standard Reports & Unlimited Customized Reports, Web & Scheduled Reports
- Rules-based Alerts and Thresholds

# **Key Benefits**

- Imperceptible Network Traffic
- Handles any Billing or Volume Analysis
- Just in Time ordering, Yields for Profit Analysis
- Reduces service costs, Increase Customer Satisfaction
- Most Accurate Inventory Management
- Widest Array of Reporting Options
- Alerts priorities that optimizes fleet performance